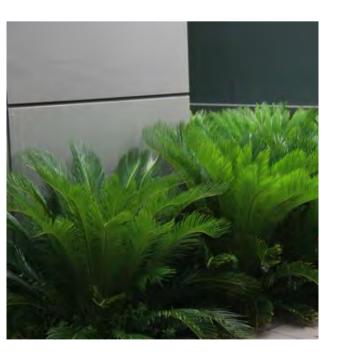

## Shrubs

Lady Palm

Raphis excelsa

Sago Palm Cycas revoluta

Xanadu Philodendron

Philodendron 'Xanadu'

Common Gardenia

Gardenia jasminoides