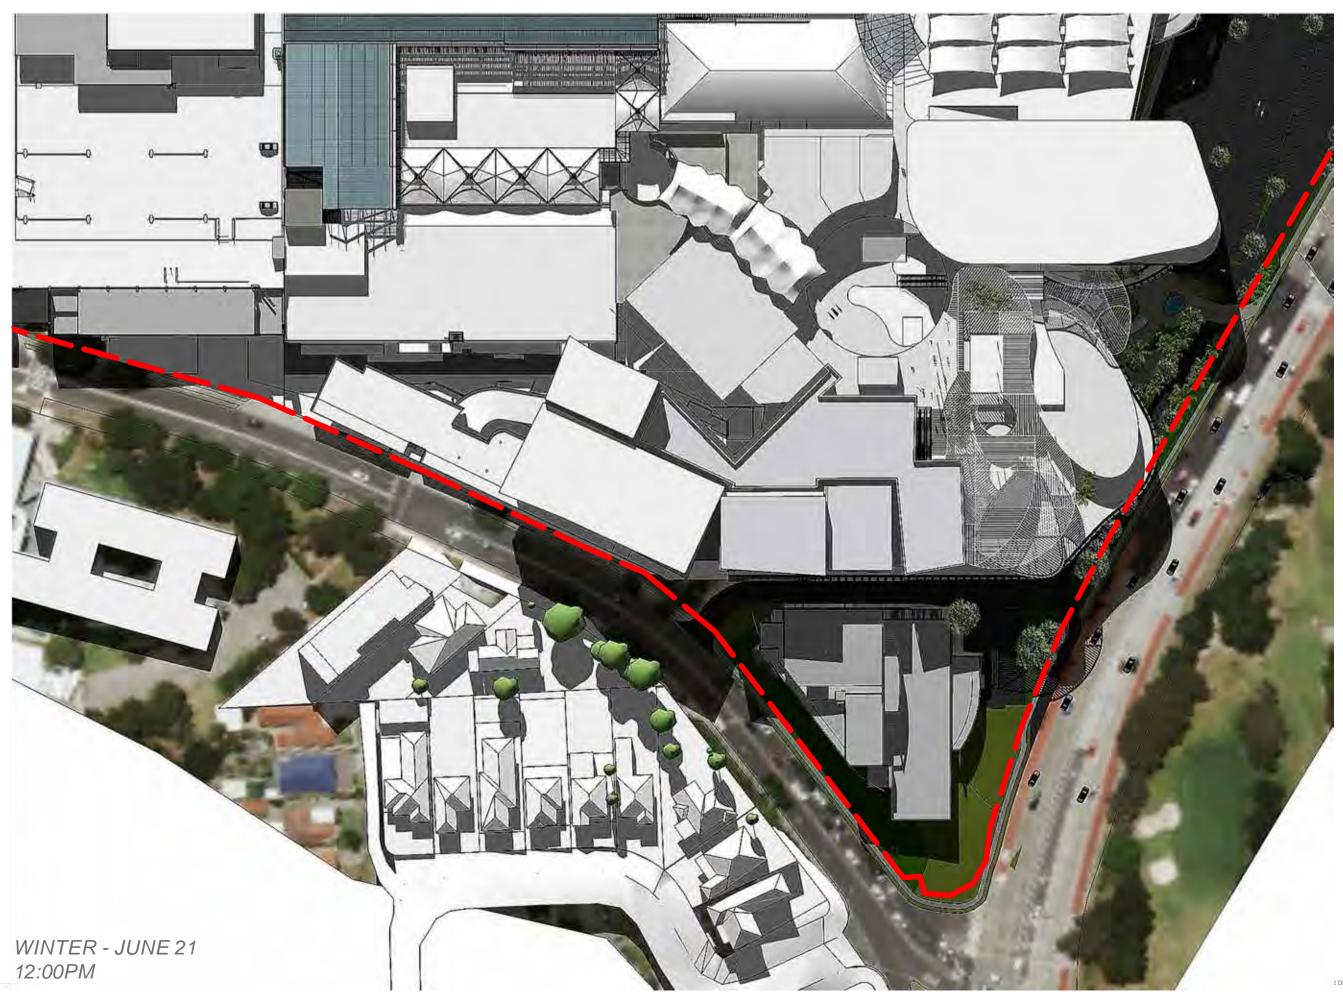

### SHADOW DIAGRAMS

#### WARRINGAH MALL STAGE 02

NOTES:
This document describes a Design Intent only
Written dimensions take precedence over scaling and are to be checked on site.
Refer to all project documentation before commencing work.