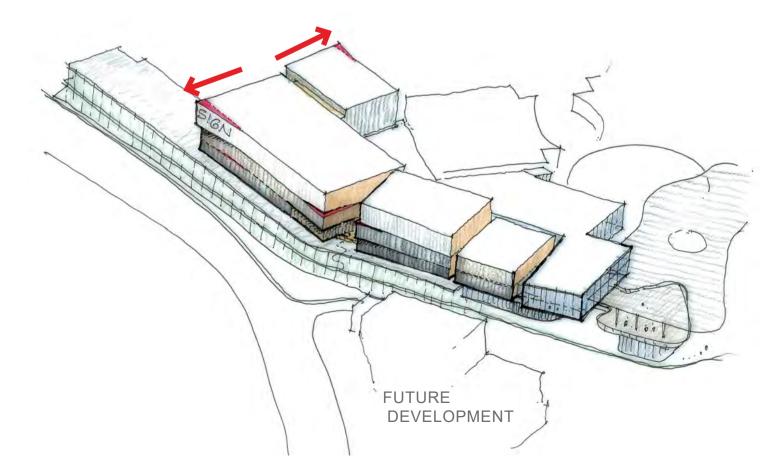

## ORIGINAL PROPOSAL

LODGED SEPTEMBER 2019

- MONOLITHIC EXPRESSION FOR CINEMA **VOLUMES**
- TALLER VOLUMES ALONG STREET
- SCOPE TO IMPROVE ARTICULATION AT STREET LEVEL

## **VOLUME REDUCTION**

- CINEMA VOLUMES HEIGHT REDUCED ALONG STREET
- SEPARATION OF CINEMA AND PARKING VOLUMES
- IMPROVING STREET PRESENCE WITH A COMPREHENSIVE GREEN STRATEGY (REFER LANDSCAPE DESIGN FOR DETAILS)

## B) VOLUME SEPARATION

- CINEMA VOLUMES BROKEN UP TO CREATE VISUAL ACTIVATION
- LOBBY & PRE-FUNCTION AREAS ARE IDENTIFIED AS BEACONS WITH PHYSICAL ACTIVATION
- OPPORTUNITIES FOR EXTERNAL TERRACE AND MULTI- LEVEL CONNECTIVITY

# (C) FACADE ARTICULATION

- FURTHER BREAKS IN THE CINEMA **VOLUMES TO ACHIEVE HUMAN** SCALE
- FACADE MATERIALS VARIATION AND ARTICULATION TO ENHANCE VISUAL PERCEPTION FROM STREET.