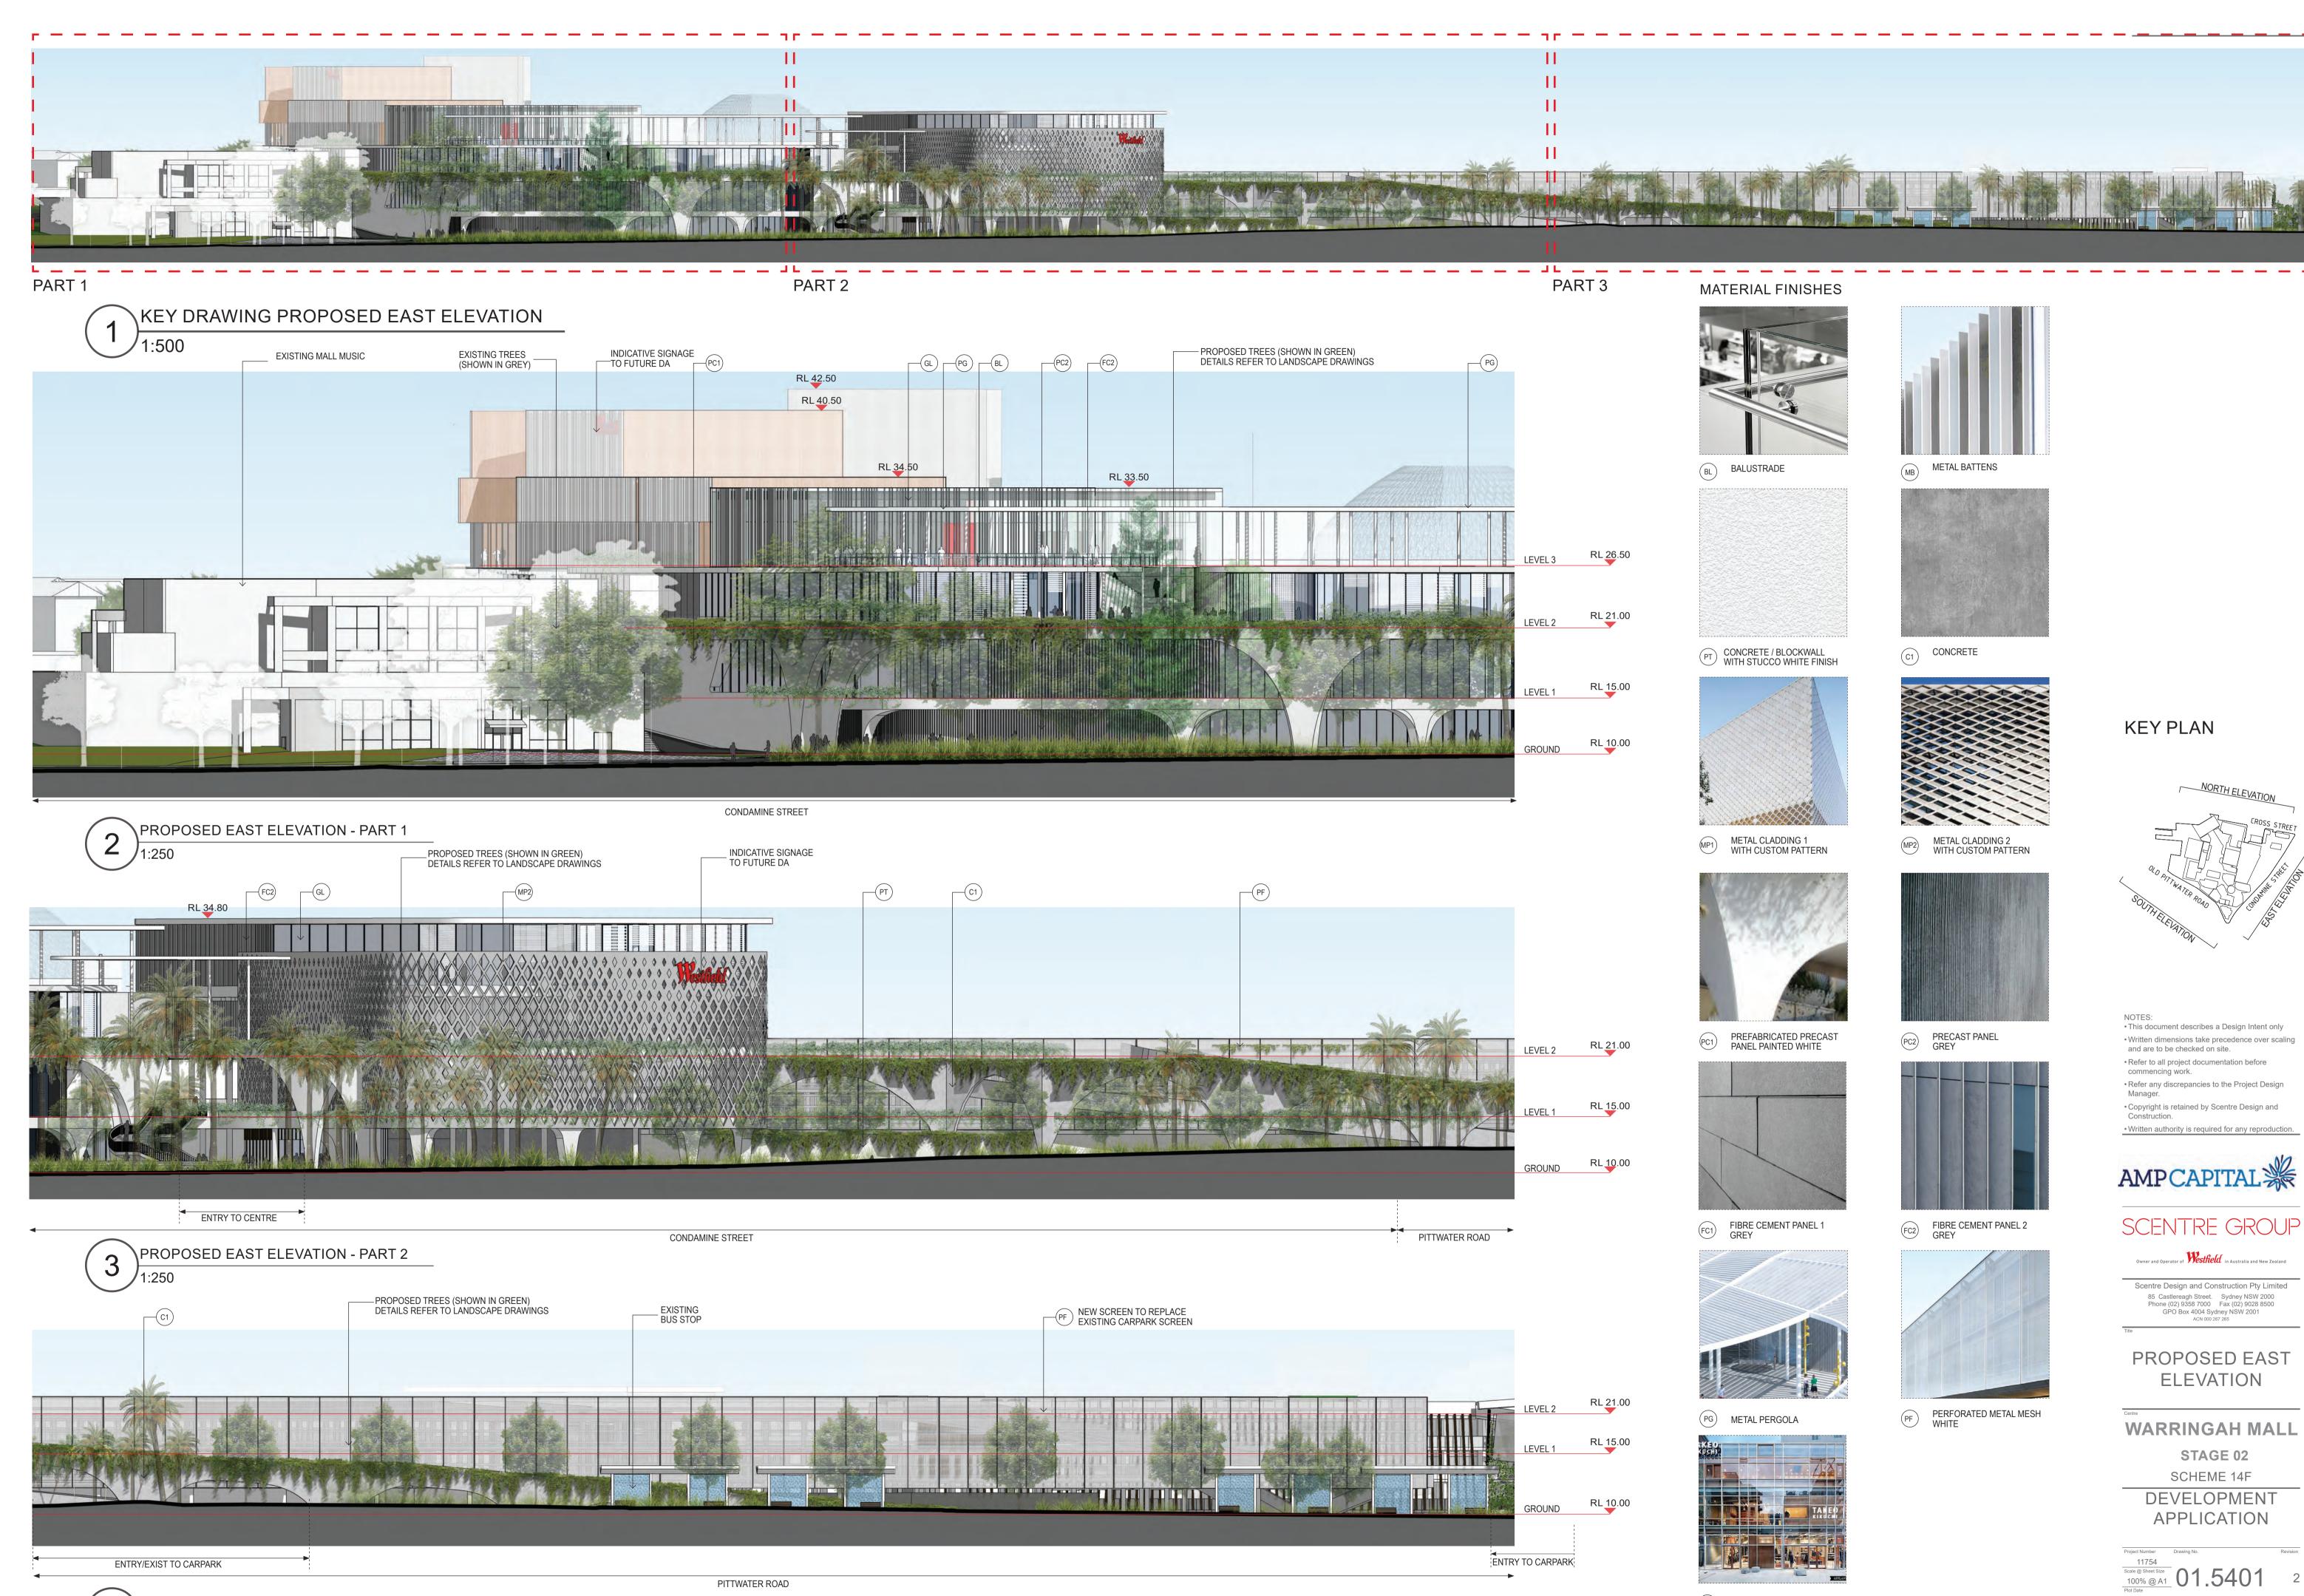

GL SHOPFRONT GLAZING

07-06-2019
KING PRESENTATIONS

PROPOSED EAST ELEVATION - PART 3

KEY DRAWING PROPOSED SOUTH ELEVATION

PROPOSED SOUTH ELEVATION - PART 1

1:250

PROPOSED SOUTH ELEVATION - PART 2
1:250

#### MATERIAL FINISHES

CONCRETE / BLOCKWALL WITH STUCCO PAINT FINISH

MP3 METAL CLADDING 3 WITH CUSTOM PATTERN

PREFABRICATED PRECAST PANEL PAINTED WHITE

BL BALUSTRADE

PG METAL PERGOLA

GL

GL SHOPFRONT GLAZING