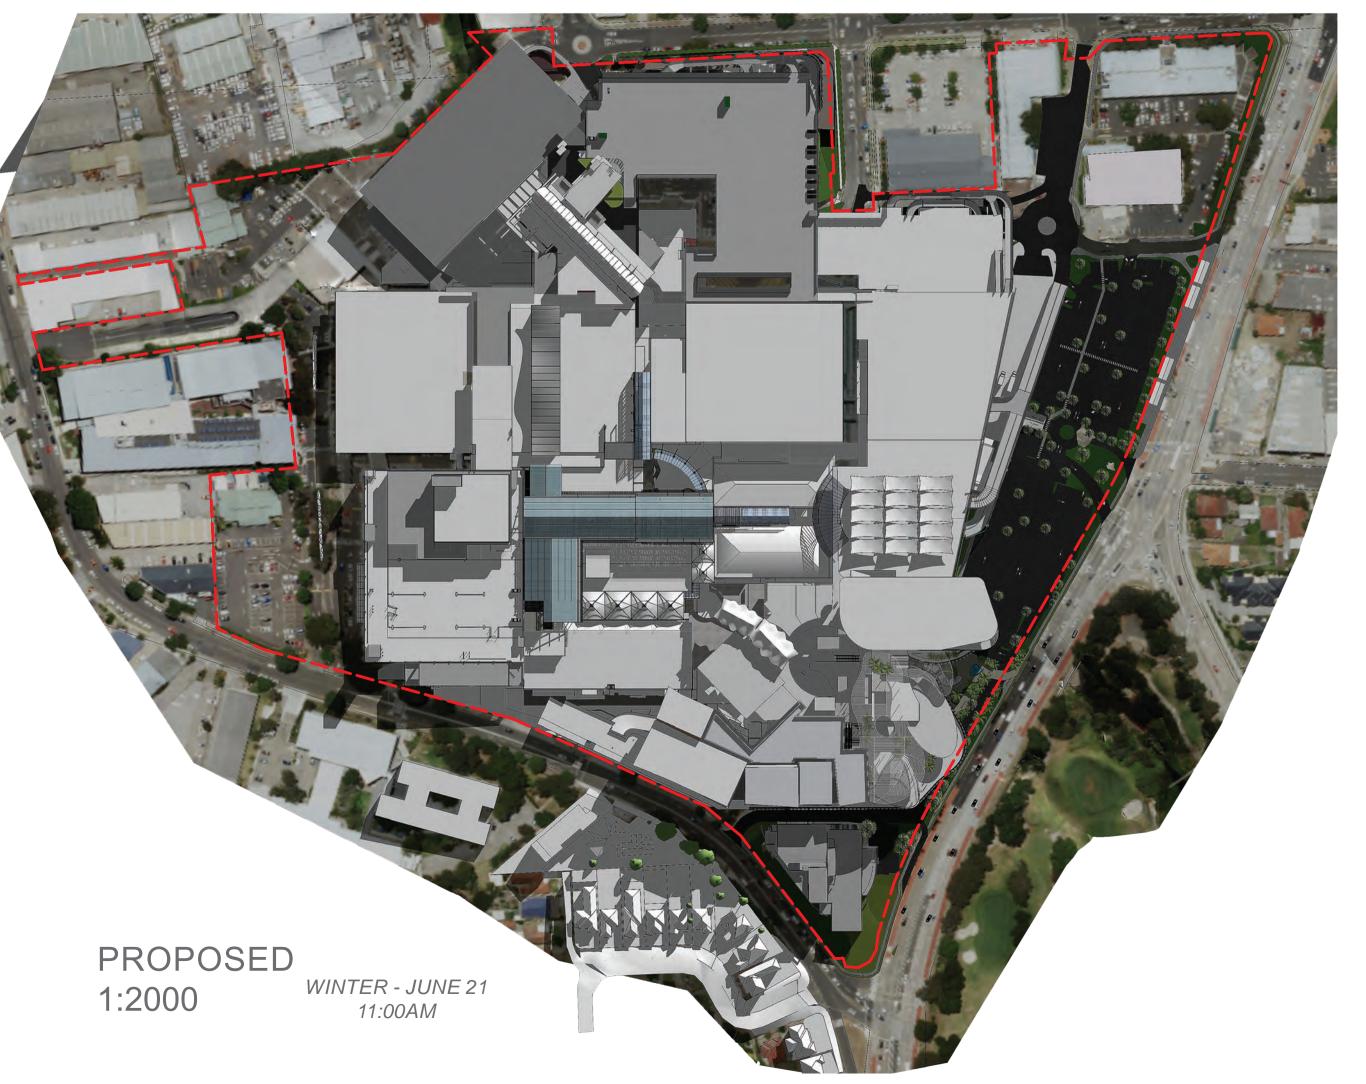

### SHADOW DIAGRAMS

#### WARRINGAH MALL STAGE 02

NOTES:
This document describes a Design Intent only
Written dimensions take precedence over scaling and are to be checked on site.
Refer to all project documentation before commencing work.