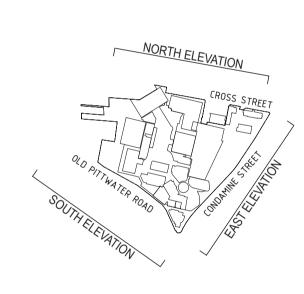

# SCENTRE GROUP

85 Castlereagh Street. Sydney NSW 2000
Phone (02) 9358 7000 Fax (02) 9028 8500
GPO Box 4004 Sydney NSW 2001

ACN 000 267 265

SITE ANALYSIS

WARRINGAH MALL STAGE 02

NOTES:
• This document describes a Design Intent only Written dimensions take precedence over scaling and are to be checked on site. • Refer to all project documentation before commencing work.