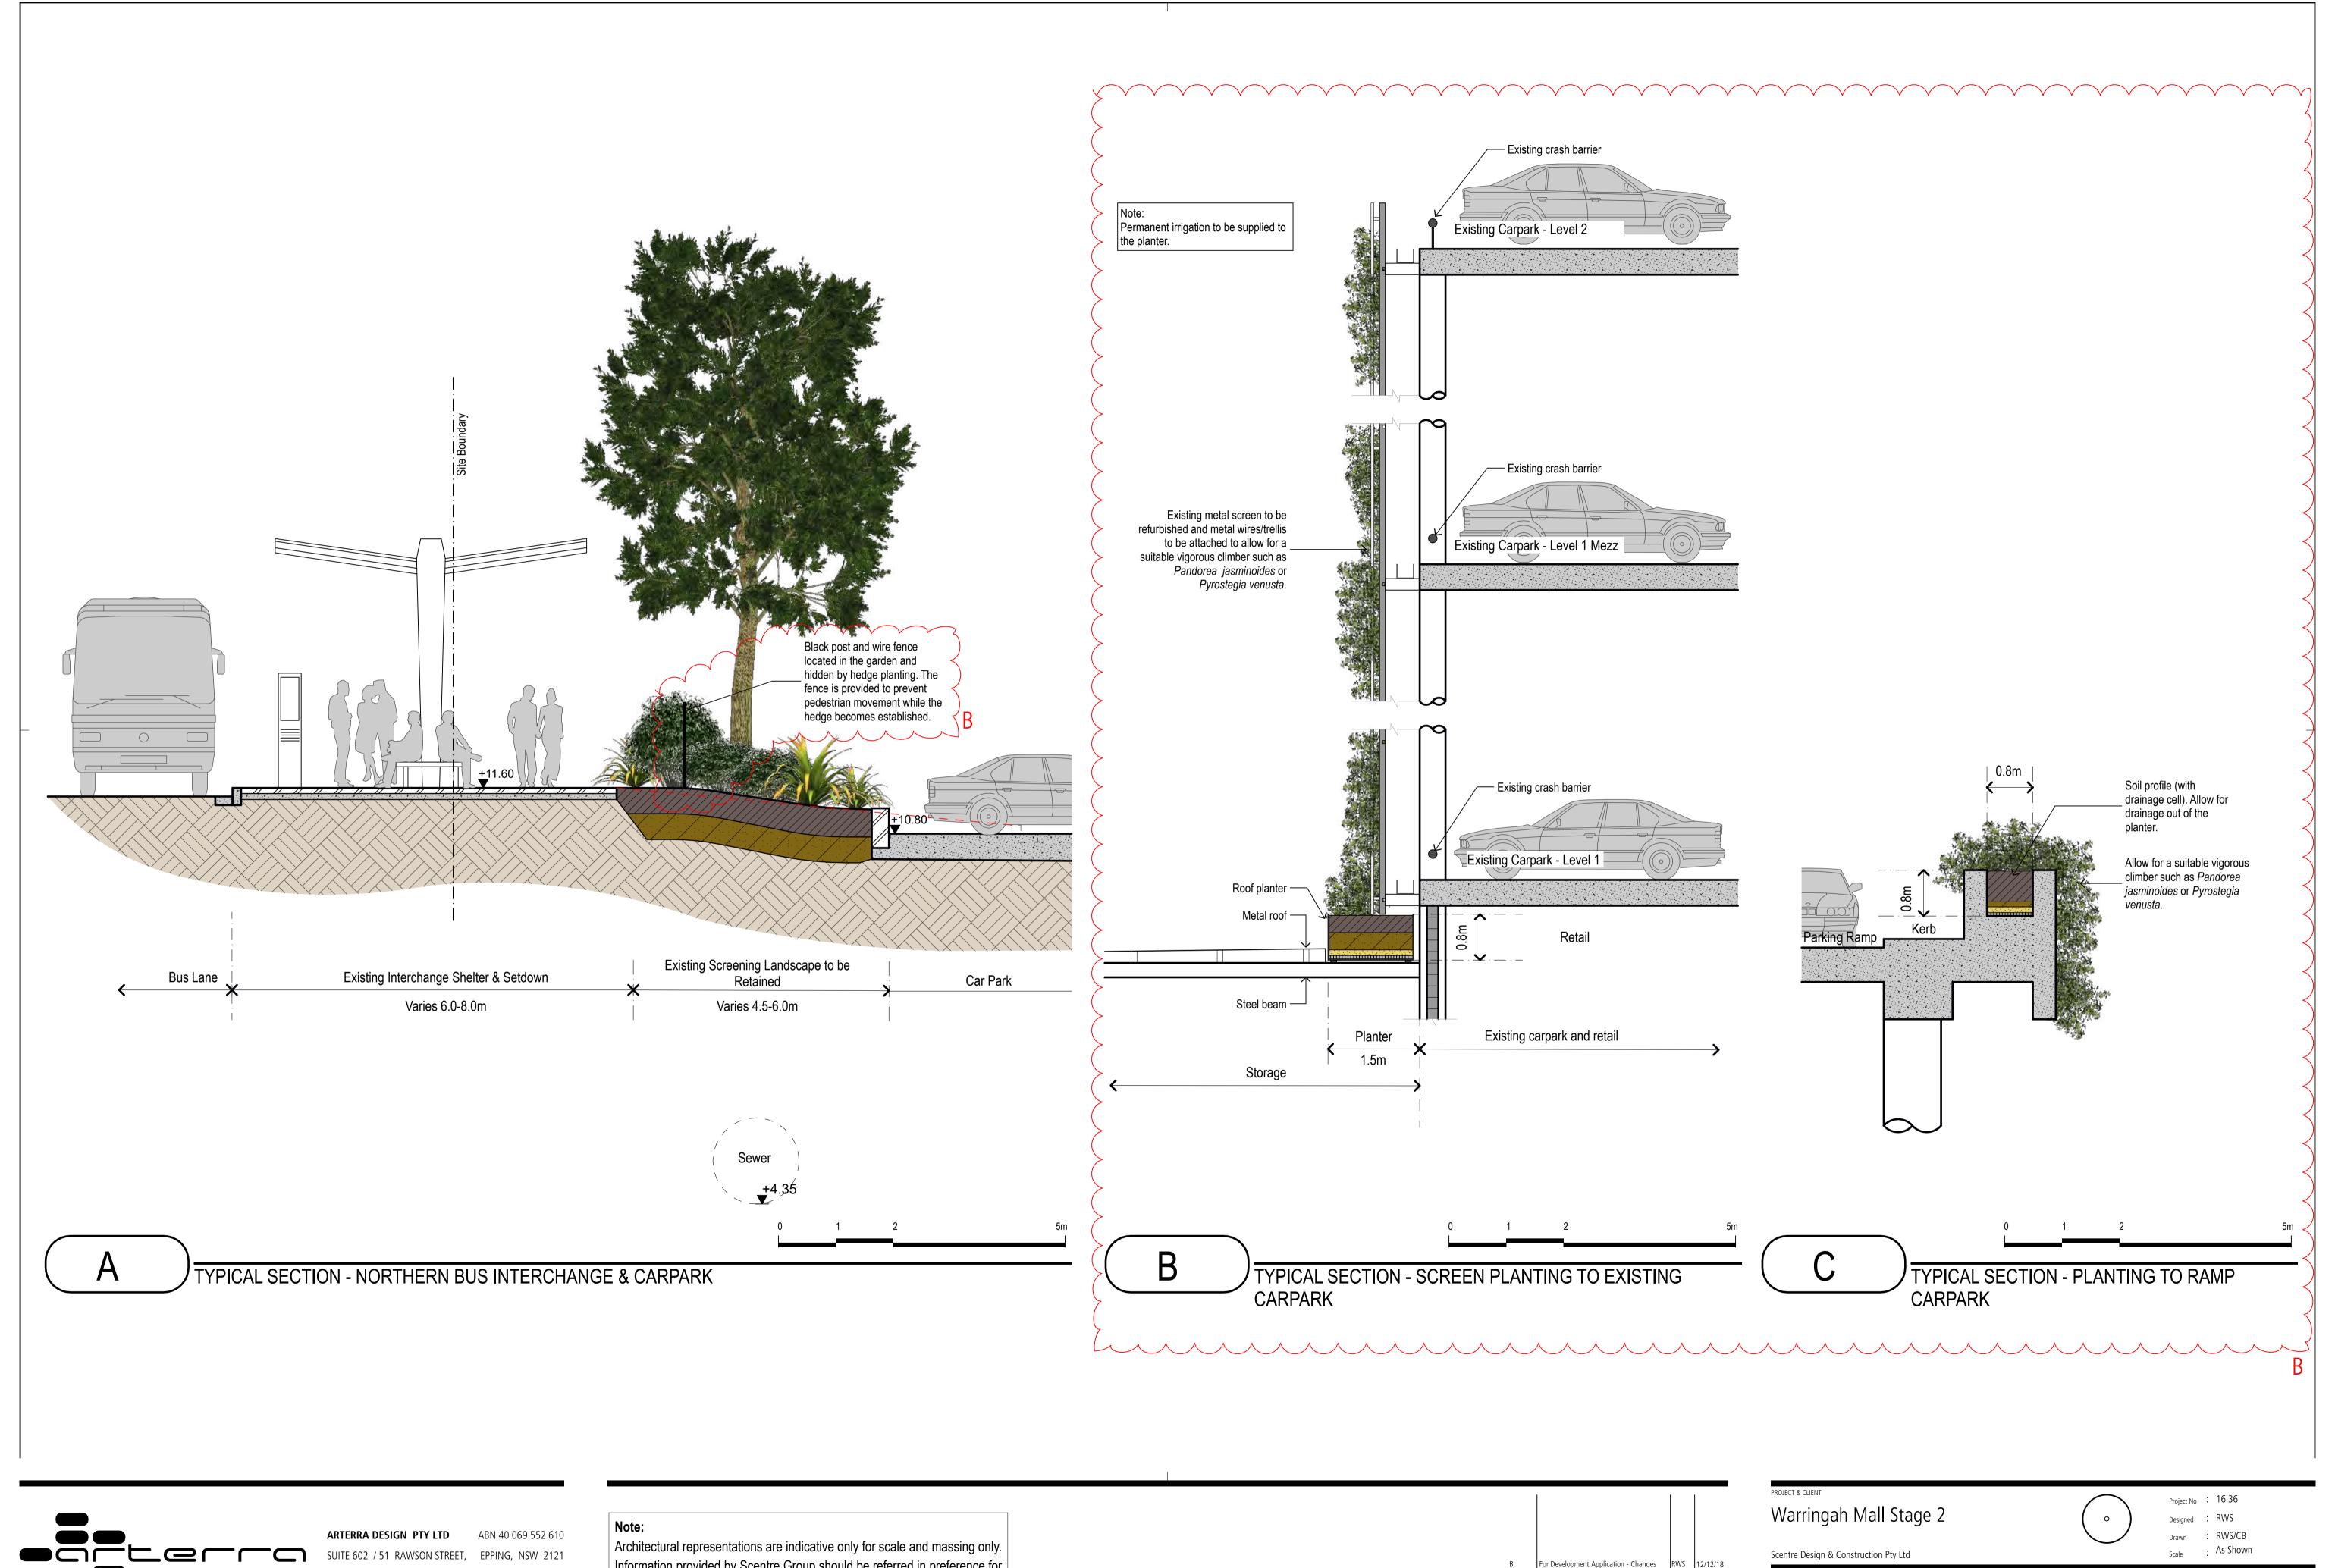

#### DRAWING INDEX **Drawing No: Drawing Name** Current Rev. ART-LSD-00 Cover Sheet Overall Landscape Plan - Ground Level ART-LSD-01 D ART-LSD-02 Northern Entry Landscape Plan D ART-LSD-03 Southern Entry Landscape Plan В ART-LSD-04 Typical Sections В ART-LSD-05 Typical Sections В ART-LSD-06 Planting Palette В ART-LSD-07 Character Imagery В ART-LSD-08 Perspective Imagery С ART-LSD-09 Northern Car Park Entry Pathway ART-LSD-10 Southern Pedestrian Access Pathway Southern Pedestrian Access Pathway - Section ART-LSD-11

For Development Application - Changes RWS 12/12/18 Clouded For Development Application REVISION DESCRIPTION

| PROJECT & CLIENT Warringah Mall Stage 2 | Project No : 16.36  Designed : RWS |
|-----------------------------------------|------------------------------------|
| Scentre Design & Construction Pty Ltd   | Drawn : RWS/CB  Scale : As Shown   |
| Typical Sections                        | DRAWING NUMBER REV                 |

| PROJECT & CLIENT  Warringah Mall Stage 2 | Project No : 16.36  Designed : RWS  Drawn : RWS/CB |               |
|------------------------------------------|----------------------------------------------------|---------------|
| Scentre Design & Construction Pty Ltd    | Scale : As Shown                                   |               |
| Typical Sections                         | DRAWING NUMBER  ART-LSD-05                         | revision<br>B |