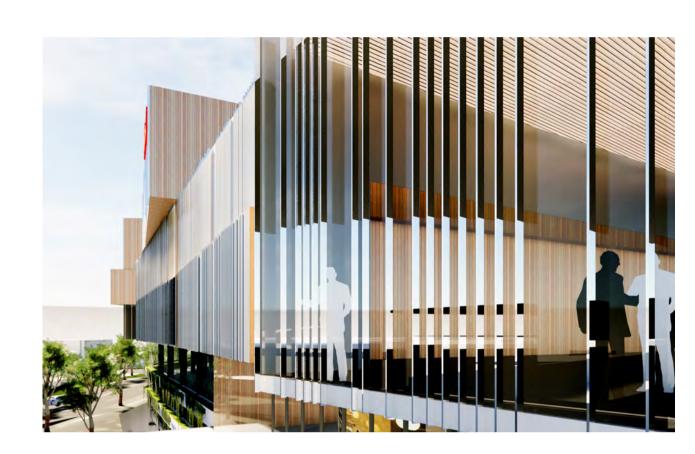

# (C) FACADE ARTICULATION

- FURTHER BREAKS IN THE CINEMA **VOLUMES TO ACHIEVE HUMAN** SCALE
- FACADE MATERIALS VARIATION AND ARTICULATION TO ENHANCE VISUAL PERCEPTION FROM STREET.

### REFERENCE IMAGES

GREEN CLIMBERS STRATEGY ALONG PARKING LEVELS (SEE LANDSCAPE DRAWINGS FOR DETAIL)

LOBBY AND PUBLIC AREAS

CINEMA FACADE ARTICULATION

### **FACADE VIGNETTES**

**VIGNETTE: VOLUME SEPARATION** 

VIGNETTE: LOBBY

**VIGNETTE: CINEMA BOXES** 

• This document describes a Design Intent only • Written dimensions take precedence over scaling and are to be checked on site. • Refer to all project documentation before commencing work.