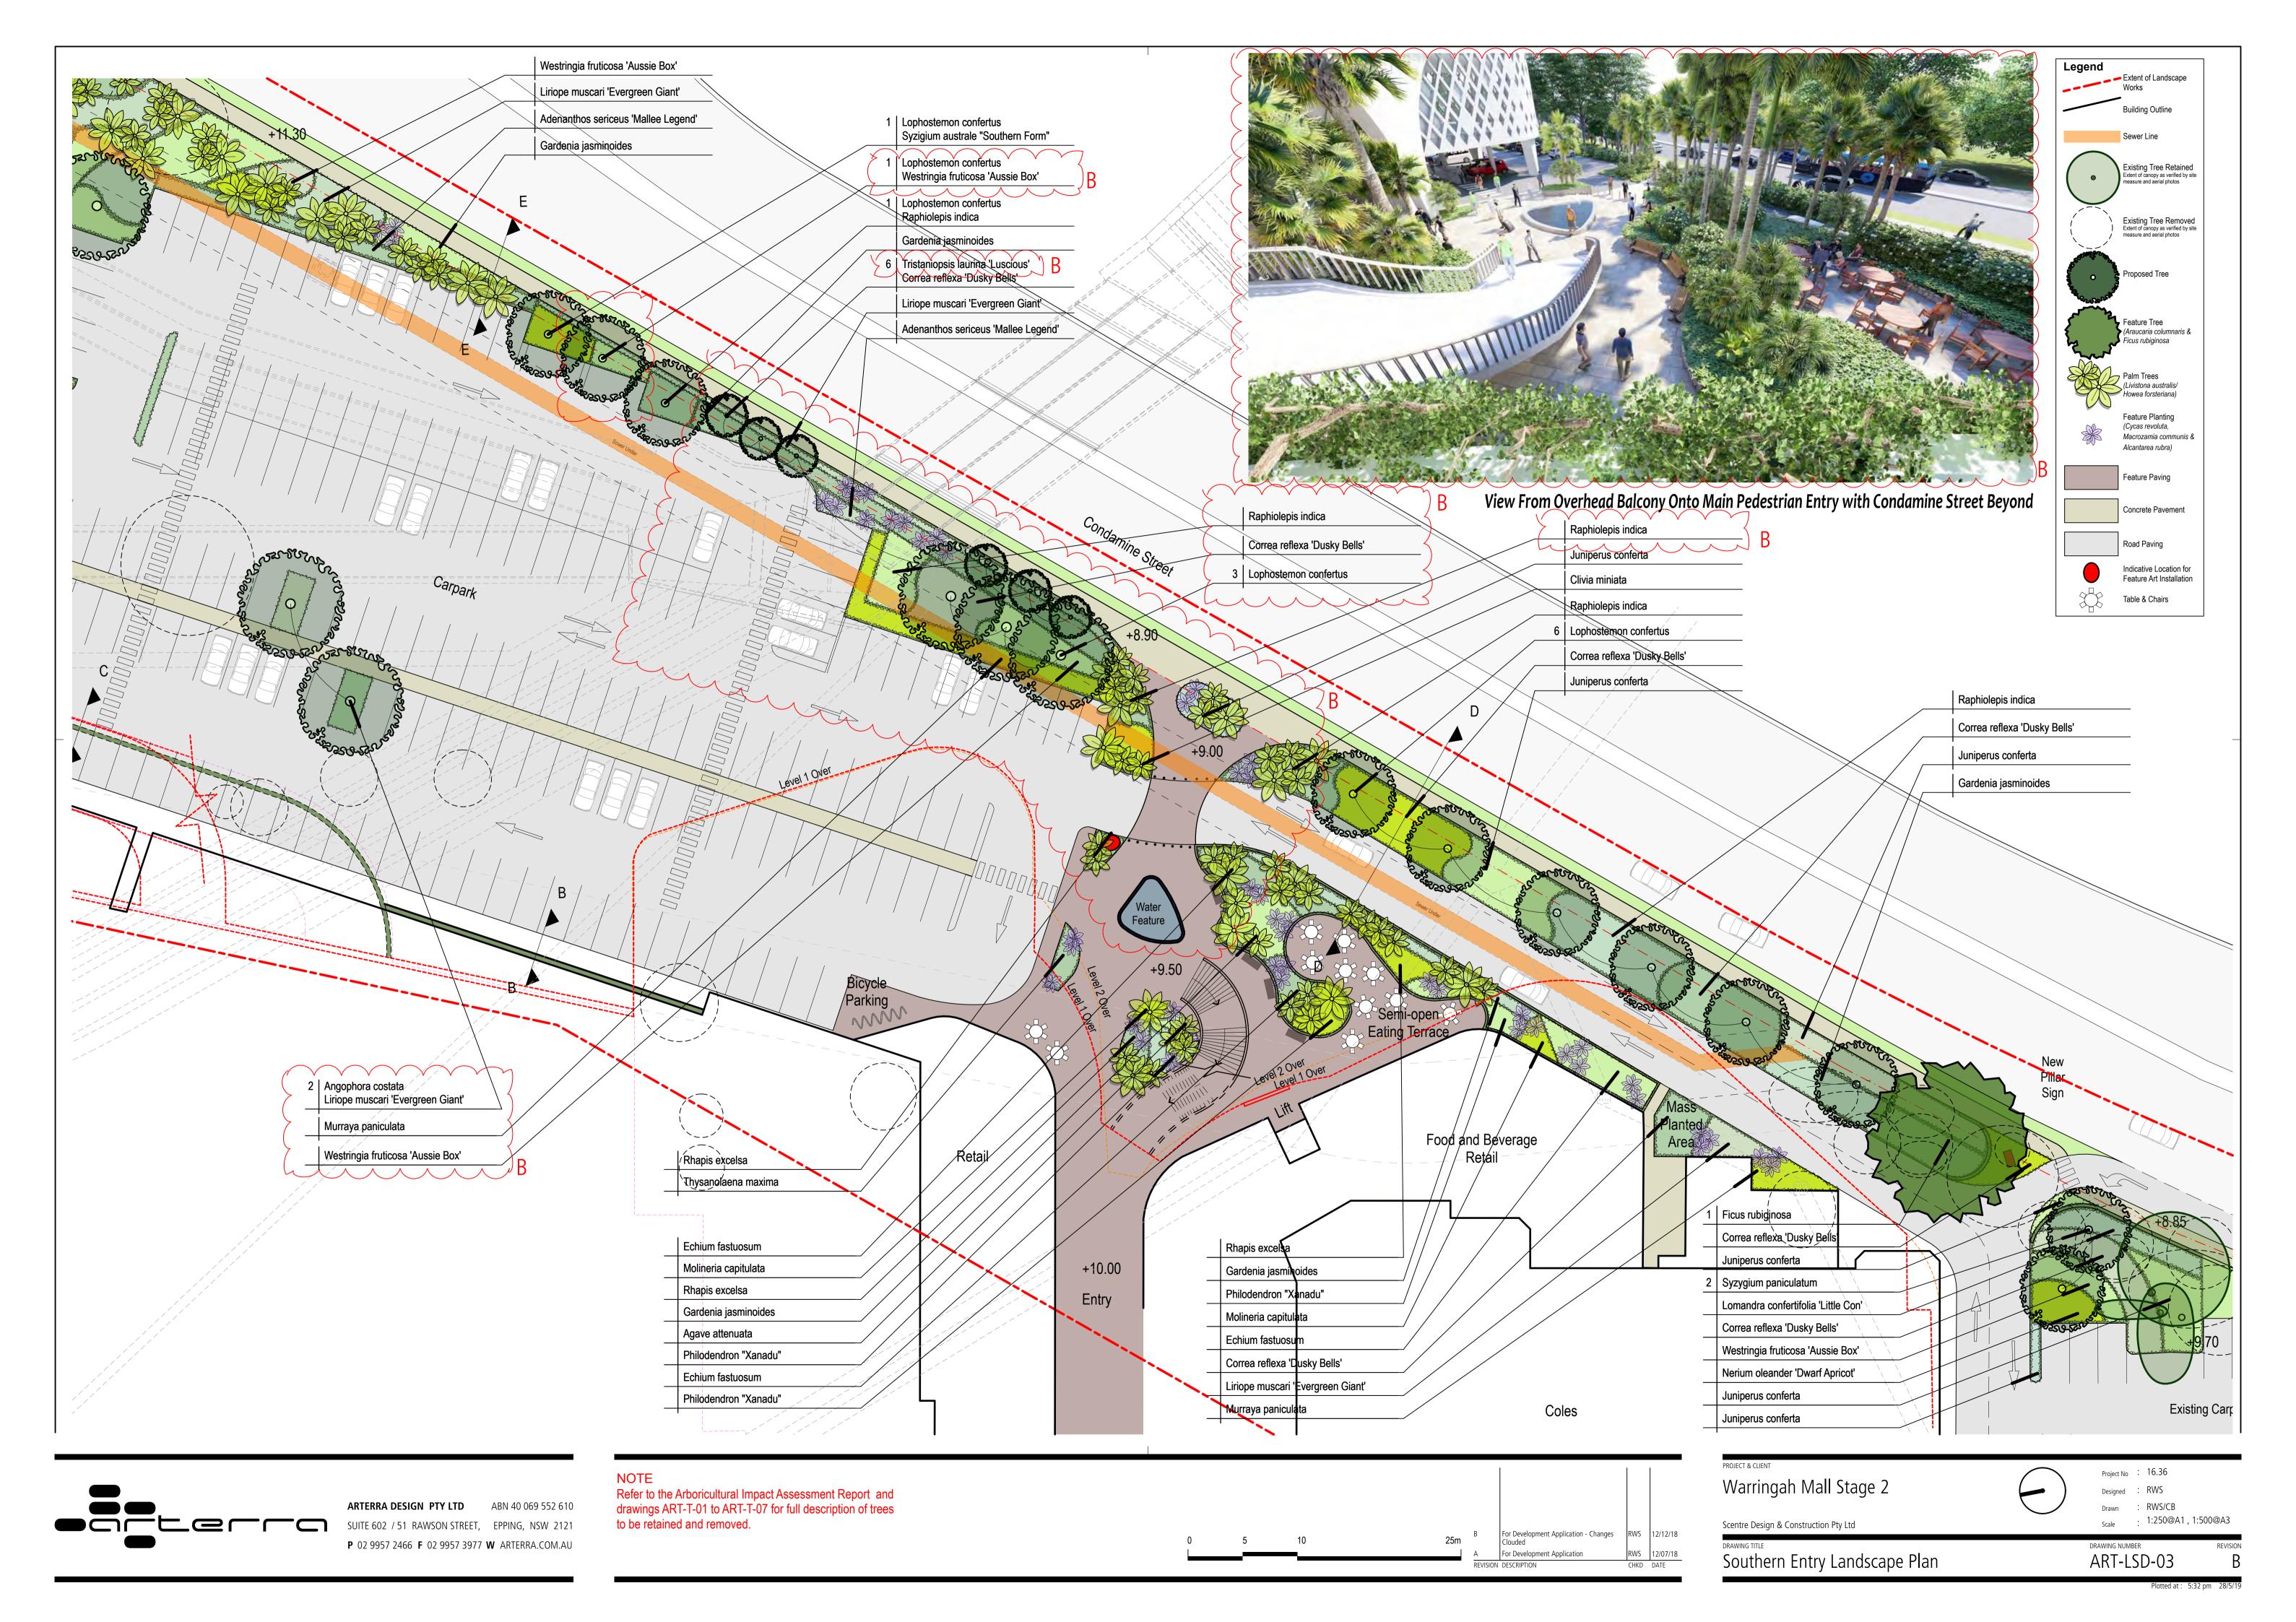

#### DRAWING INDEX **Drawing No: Drawing Name** Current Rev. ART-LSD-00 Cover Sheet Overall Landscape Plan - Ground Level ART-LSD-01 D ART-LSD-02 Northern Entry Landscape Plan D ART-LSD-03 Southern Entry Landscape Plan В ART-LSD-04 Typical Sections В ART-LSD-05 Typical Sections В ART-LSD-06 Planting Palette В ART-LSD-07 Character Imagery В ART-LSD-08 Perspective Imagery С ART-LSD-09 Northern Car Park Entry Pathway ART-LSD-10 Southern Pedestrian Access Pathway Southern Pedestrian Access Pathway - Section ART-LSD-11

# Character Imagery

Main Pedestrian Entry with Palm Planting

Over View of Northern Carpark Looking South

Over View - Looking North Along Condamine Street

Main Pedestrian Entry from Condamine Street

Main Vehicular Entry

# Precedent Imagery - Lighting/Sculptures

Tree pit to be 1200 x 1200 with a heel safe and non slip tree grate at

Hedge planting to screen and soften parked cars and to direct pedestrians to appropriate exit

Black post and wire fence located in

the garden and hidden by hedge

planting. The fence is provided to prevent pedestrian movement while

the hedge becomes established.

Car Park

the surface

ARTERRA DESIGN PTY LTD ABN 40 069 552 610 SUITE 602 / 51 RAWSON STREET, EPPING, NSW 2121 **P** 02 9957 2466 **F** 02 9957 3977 **W** ARTERRA.COM.AU