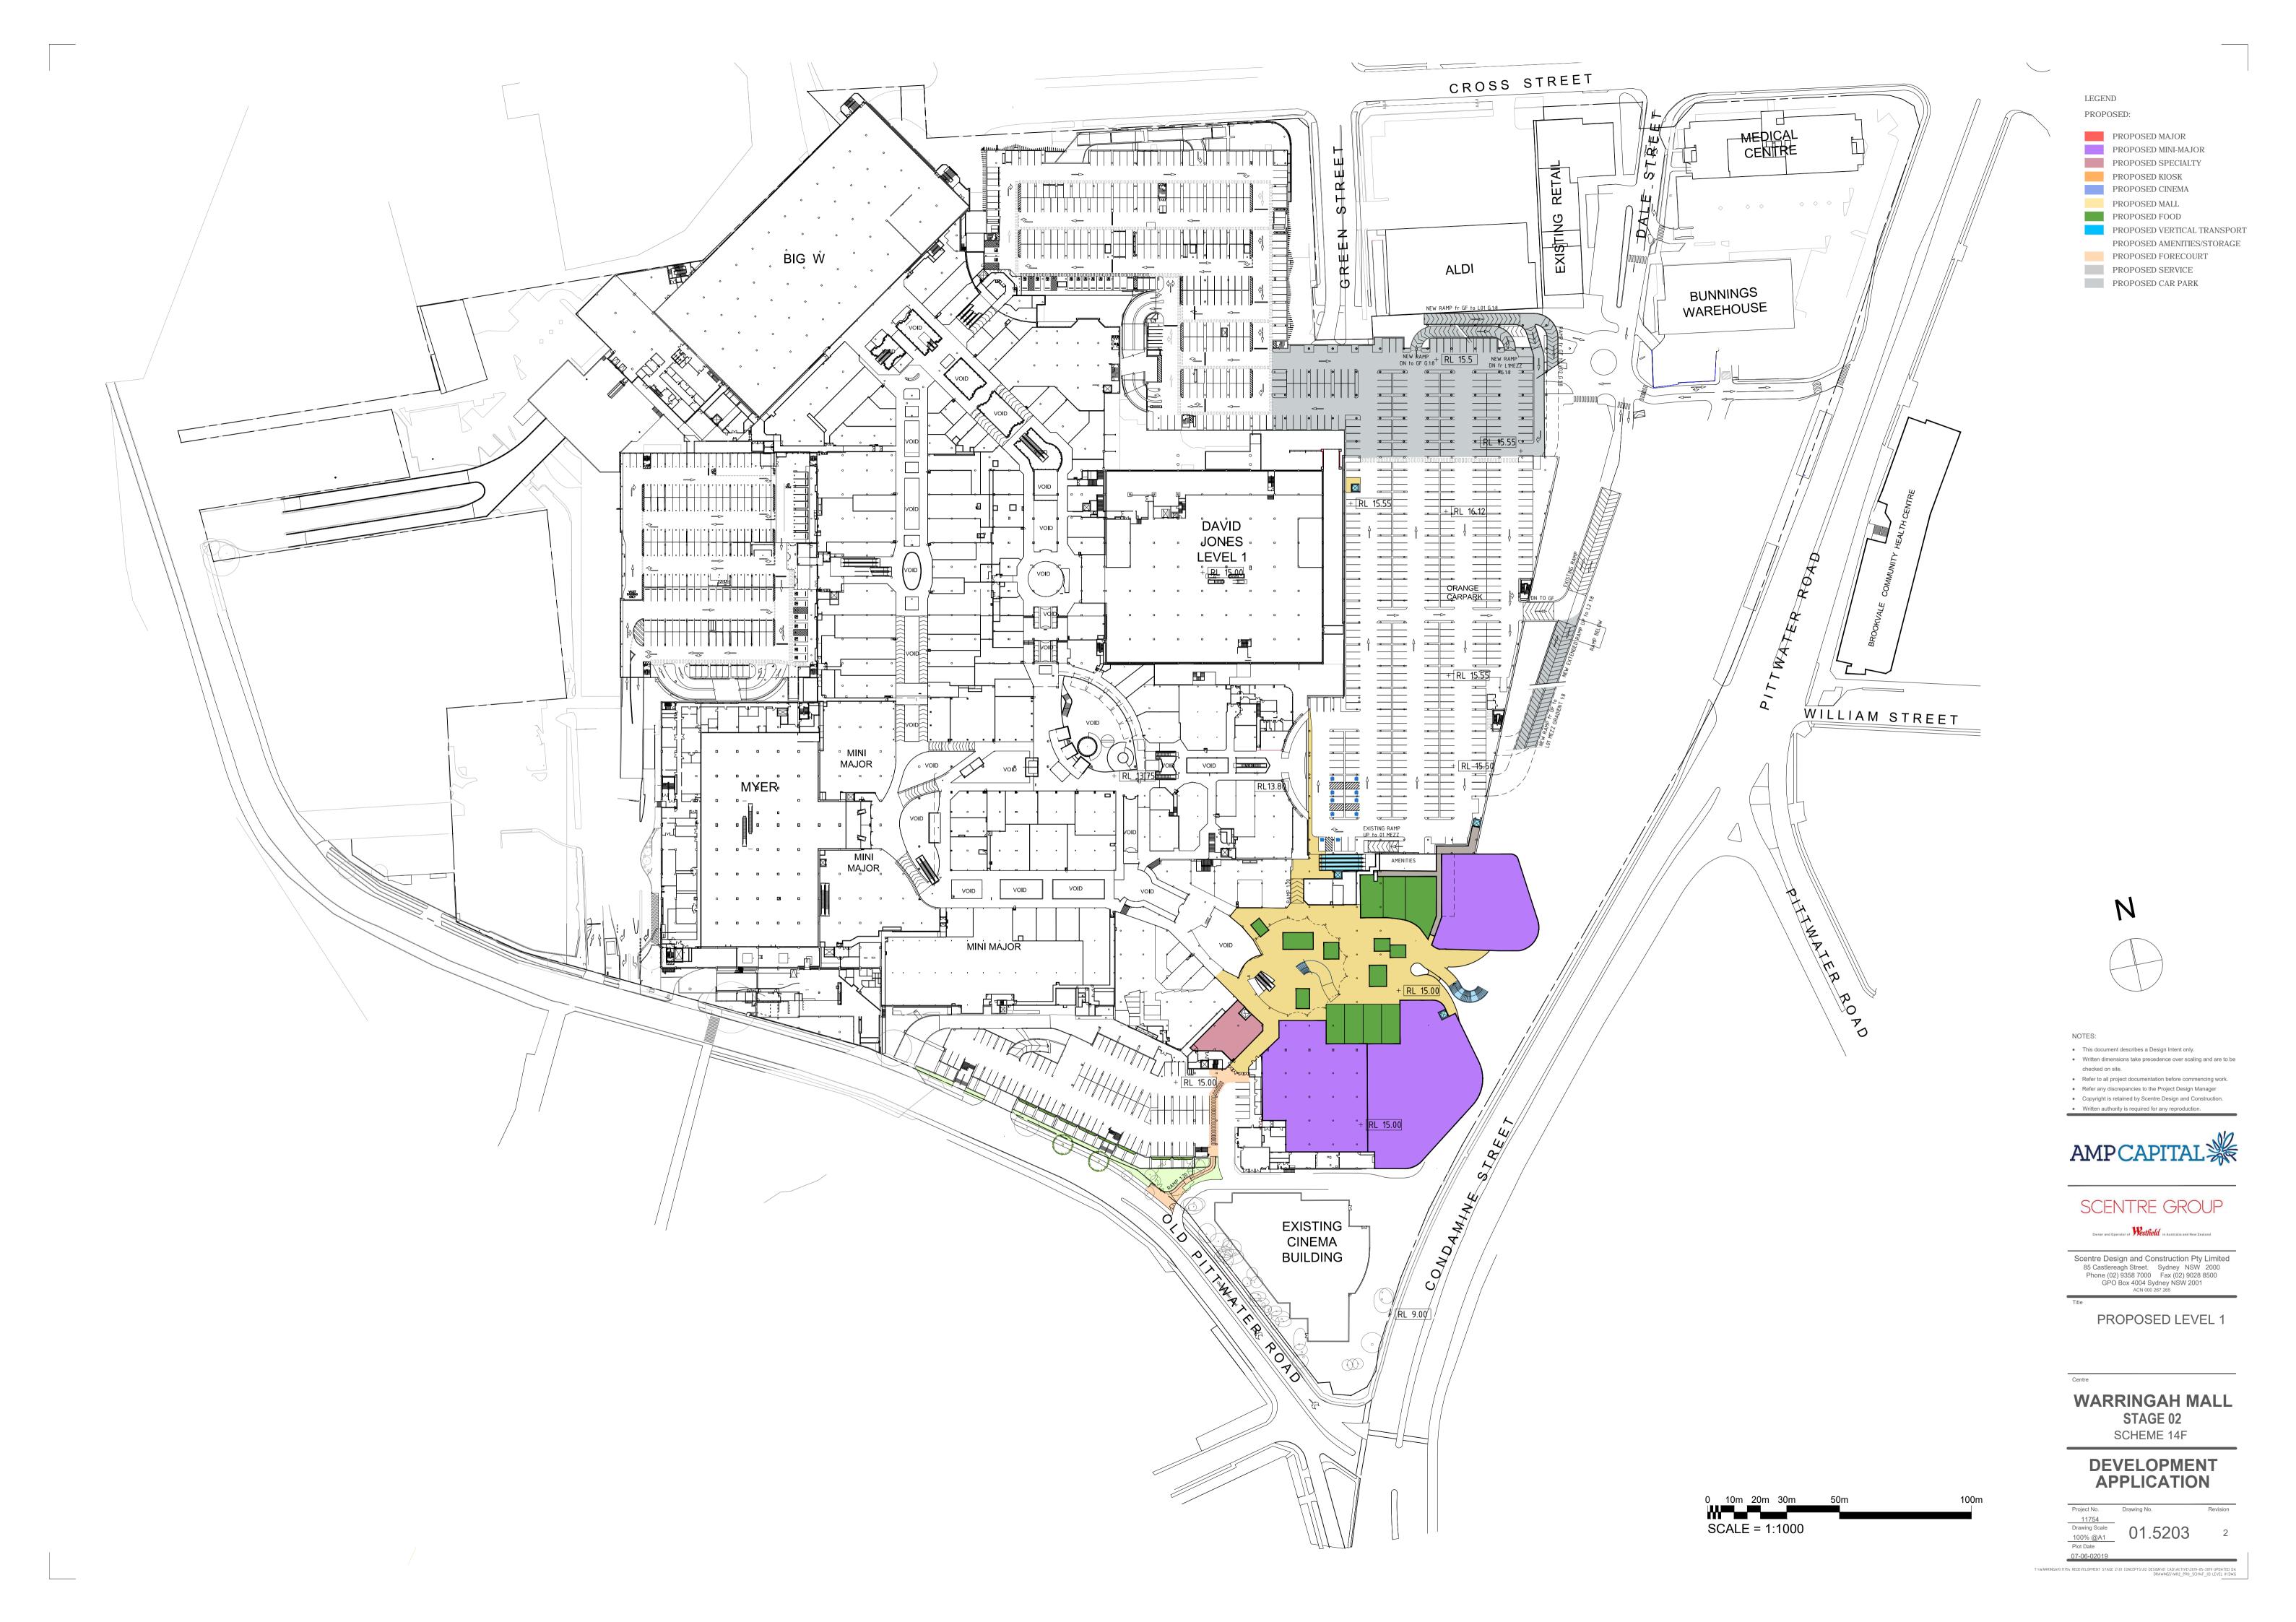

PROPOSED MINI-MAJOR PROPOSED SPECIALTY PROPOSED KIOSK PROPOSED CINEMA PROPOSED MALL PROPOSED FOOD

PROPOSED FORECOURT

PROPOSED VERTICAL TRANSPORT PROPOSED AMENITIES/STORAGE

#### NOTES:

- This document describes a Design Intent only.
- Written dimensions take precedence over scaling and are to be
- Refer any discrepancies to the Project Design Manager
- Copyright is retained by Scentre Design and Construction.

Owner and Operator of **Westfield** in Australia and New Zealar

Scentre Design and Construction Pty Limited 85 Castlereagh Street. Sydney NSW 2000 Phone (02) 9358 7000 Fax (02) 9028 8500 GPO Box 4004 Sydney NSW 2001

PROPOSED LEVEL 1 MEZZANINE

**WARRINGAH MALL** STAGE 02

SCHEME 14F

DEVELOPMENT APPLICATION

LEGEND

PROPOSED:

PROPOSED MAJOR PROPOSED MINI-MAJOR

PROPOSED SPECIALTY PROPOSED KIOSK PROPOSED CINEMA PROPOSED MALL