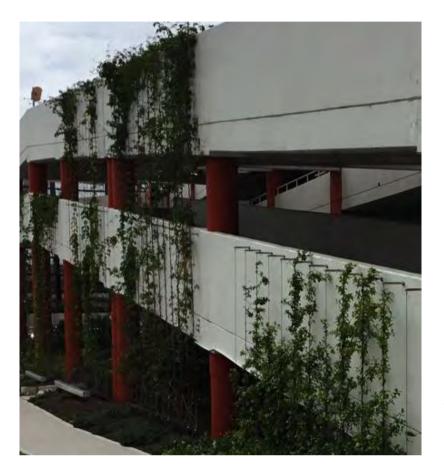

## Character Imagery

#### **Cascading Plants**

Planting on the upper roof level to provide cascading climbers and hardy trailing plants to further soften the building edges

Raised garden beds filled with hardy and low maintenance shrubs and groundcovers that provide a lush tropical character