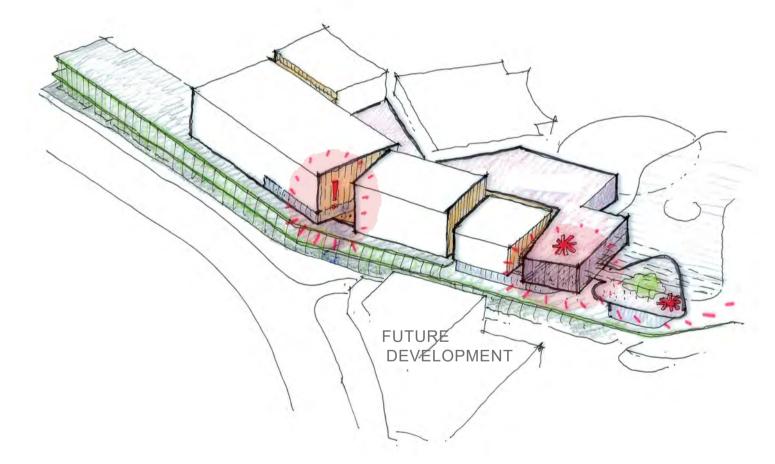

## ORIGINAL PROPOSAL

LODGED SEPTEMBER 2019

- MONOLITHIC EXPRESSION FOR CINEMA **VOLUMES**
- TALLER VOLUMES ALONG STREET
- SCOPE TO IMPROVE ARTICULATION AT STREET LEVEL

## **VOLUME REDUCTION**

- CINEMA VOLUMES HEIGHT REDUCED ALONG STREET
- SEPARATION OF CINEMA AND PARKING VOLUMES
- IMPROVING STREET PRESENCE WITH A COMPREHENSIVE GREEN STRATEGY (REFER LANDSCAPE DESIGN FOR DETAILS)

## B) VOLUME SEPARATION

- CINEMA VOLUMES BROKEN UP TO CREATE VISUAL ACTIVATION
- LOBBY & PRE-FUNCTION AREAS ARE IDENTIFIED AS BEACONS WITH PHYSICAL ACTIVATION
- OPPORTUNITIES FOR EXTERNAL TERRACE AND MULTI- LEVEL CONNECTIVITY

# (C) FACADE ARTICULATION

- FURTHER BREAKS IN THE CINEMA **VOLUMES TO ACHIEVE HUMAN** SCALE
- FACADE MATERIALS VARIATION AND ARTICULATION TO ENHANCE VISUAL PERCEPTION FROM STREET.