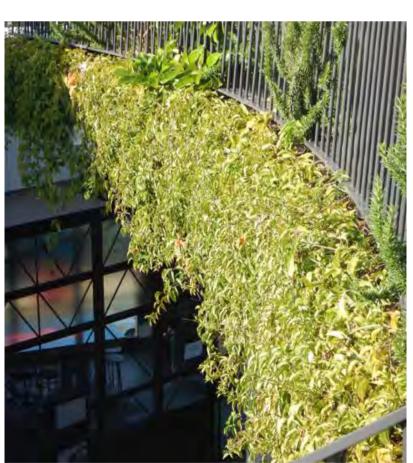

## Character Imagery

#### **Cascading Plants**

Planting on the upper roof level to provide cascading climbers and hardy trailing plants to further soften the building edges

Raised garden beds filled with hardy and low maintenance shrubs and groundcovers that provide a lush tropical character