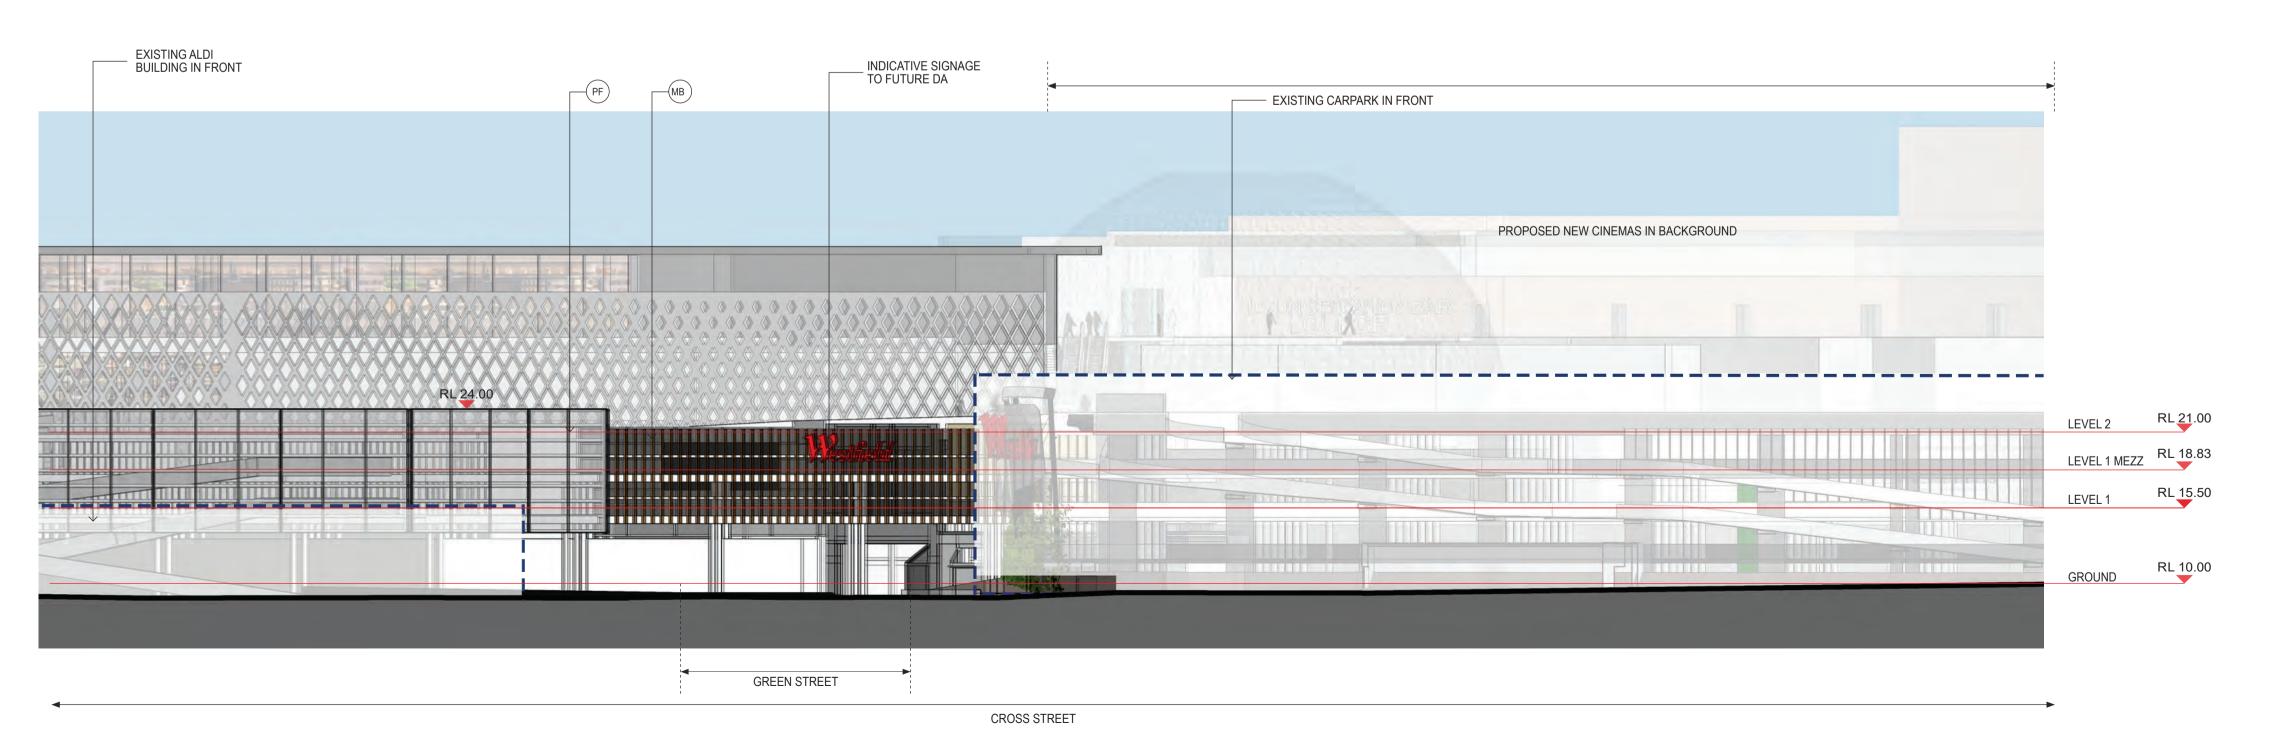

#### **WARRINGAH MALL** STAGE 02

SCHEME 14F DEVELOPMENT

APPLICATION

Scale @ Sheet Size
100% @ A1
Plot Date

ELEVATION

STAGE 02

SCHEME 14F

**APPLICATION** 

GL SHOPFRONT GLAZING

07-06-2019
KING PRESENTATIONS

PROPOSED EAST ELEVATION - PART 3

KEY DRAWING PROPOSED SOUTH ELEVATION

PROPOSED SOUTH ELEVATION - PART 1

1:250

PROPOSED SOUTH ELEVATION - PART 2
1:250

SCHEME 14F

DEVELOPMENT

APPLICATION

Project Number Drawing No.

11754
Scale @ Sheet Size
100% @ A1
Plot Date

07-06-2019

PART 1 PART 2

KEY DRAWING PROPOSED NORTH ELEVATION

PROPOSED NORTH ELEVATION - PART 1 1:250

PROPOSED NORTH ELEVATION - PART 2