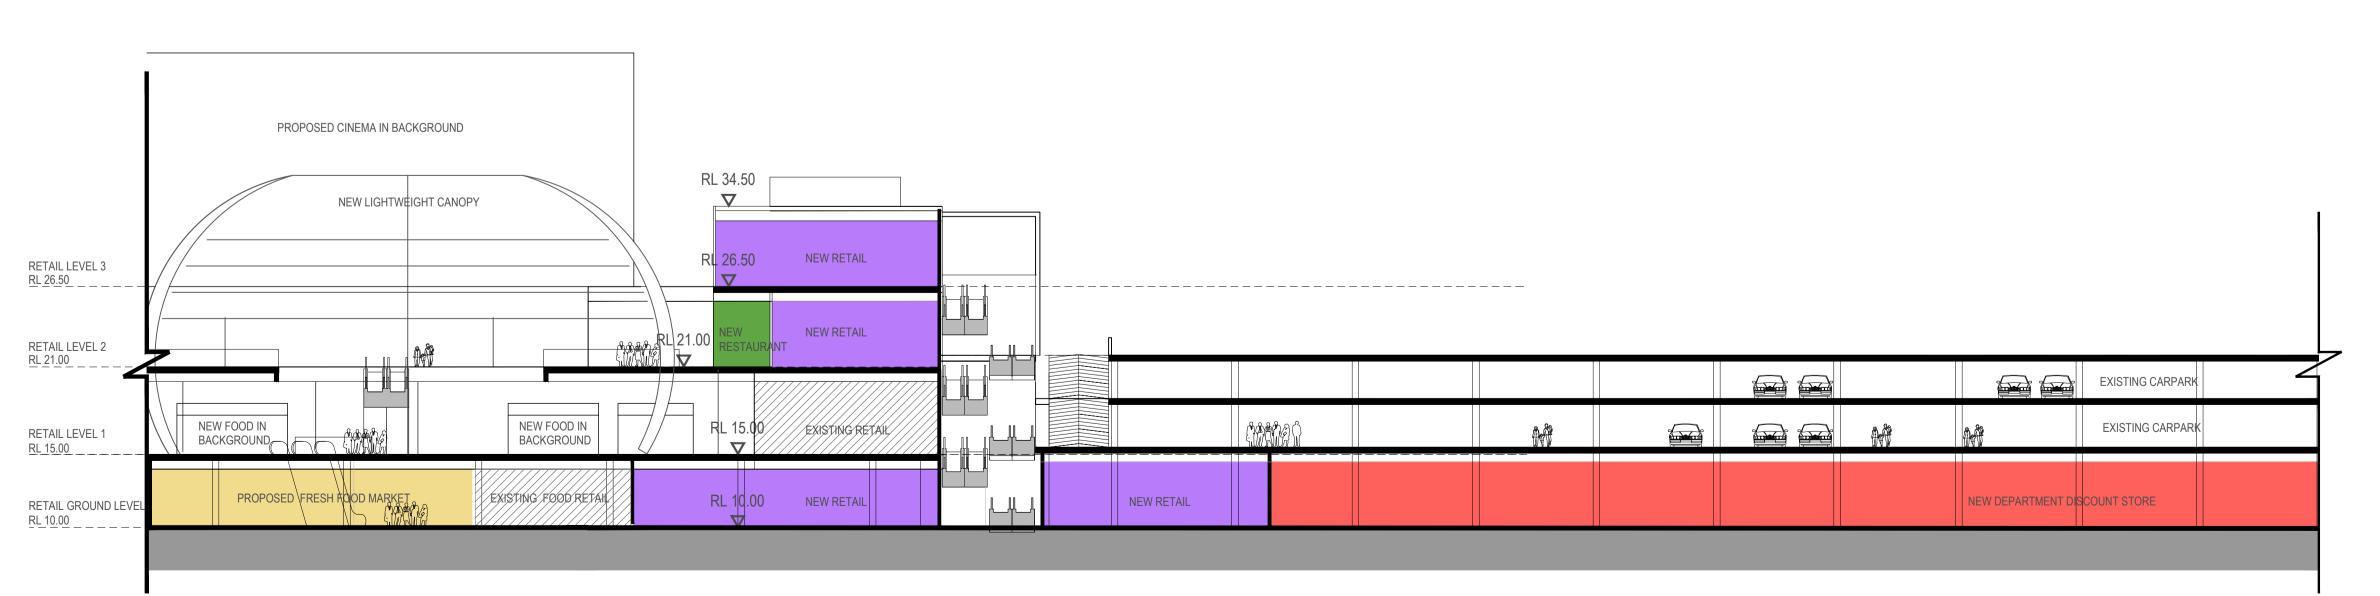

> **DEVELOPMENT APPLICATION**

SCHEME 14F

Project No.
11754

Drawing Scale
100% @A1

Plot Date

07-06-2019

SECTION AA - PART 1 1:250

SECTION AA - PART 2 1:250

SECTION AA

**WARRINGAH MALL** 

STAGE 02 SCHEME 14F

DEVELOPMENT **APPLICATION** 