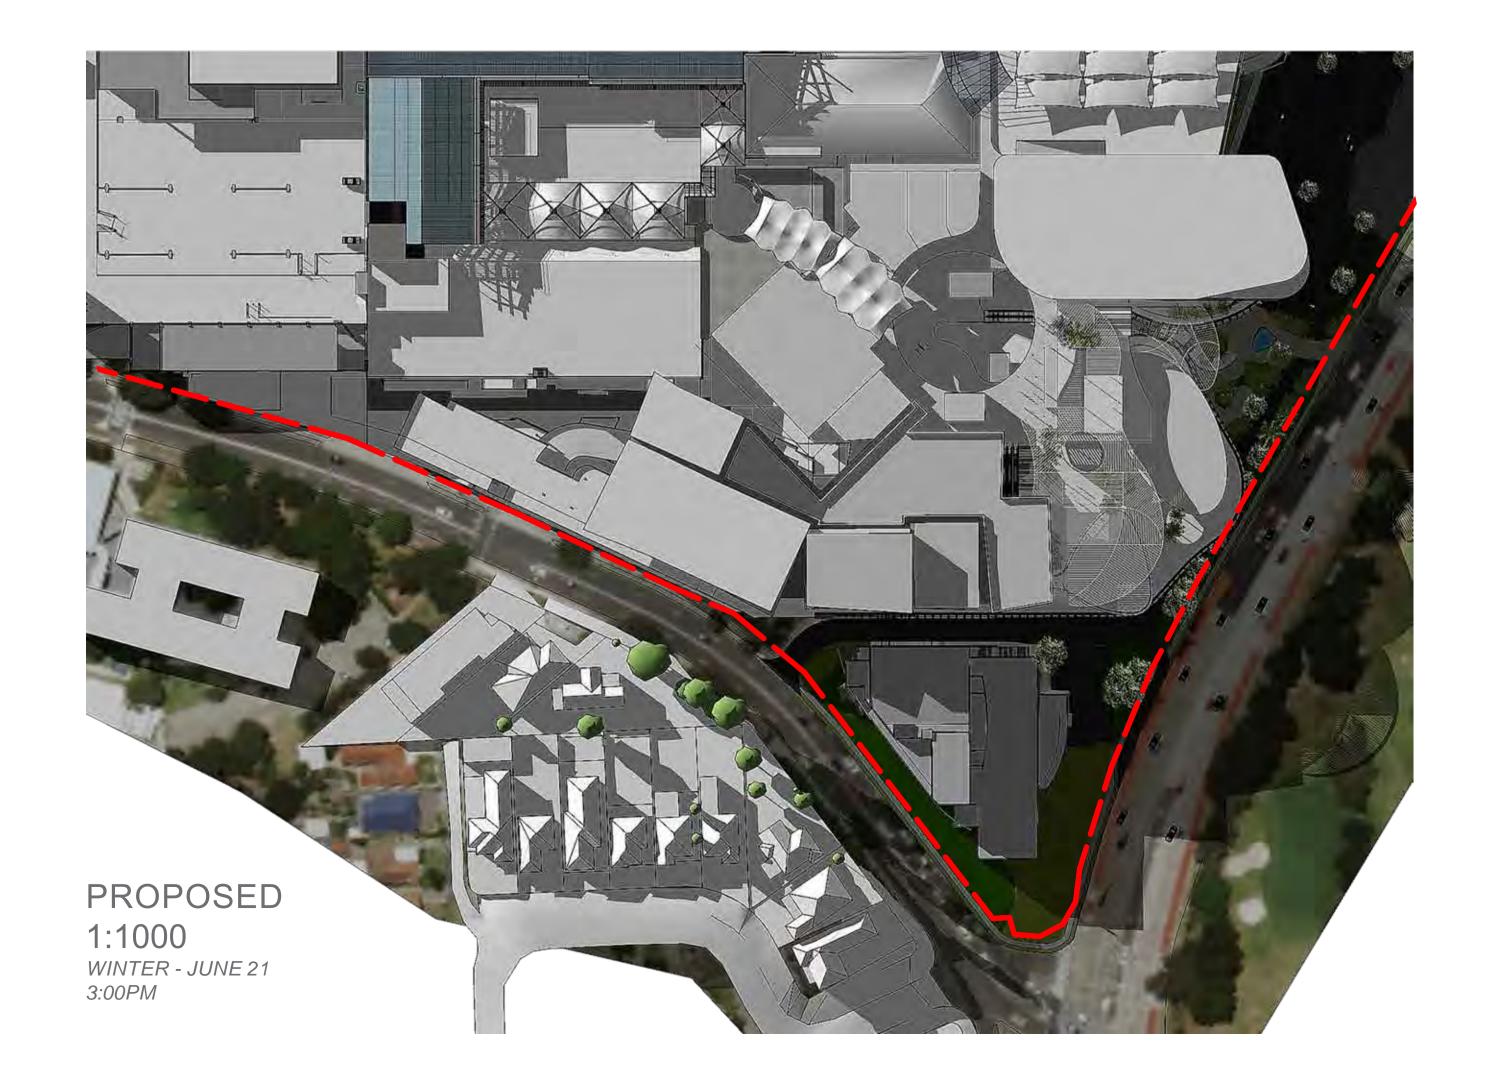

### SHADOW DIAGRAMS

#### WARRINGAH MALL STAGE 02

NOTES:
This document describes a Design Intent only
Written dimensions take precedence over scaling and are to be checked on site.
Refer to all project documentation before commencing work.

## SHADOW DIAGRAMS

#### WARRINGAH MALL STAGE 02

SCHEME 14F

DEVELOPMENT

APPLICATION

mber Drawing No.

11754
Scale @ Sheet Size
100% @ A1

09-07-2019

N