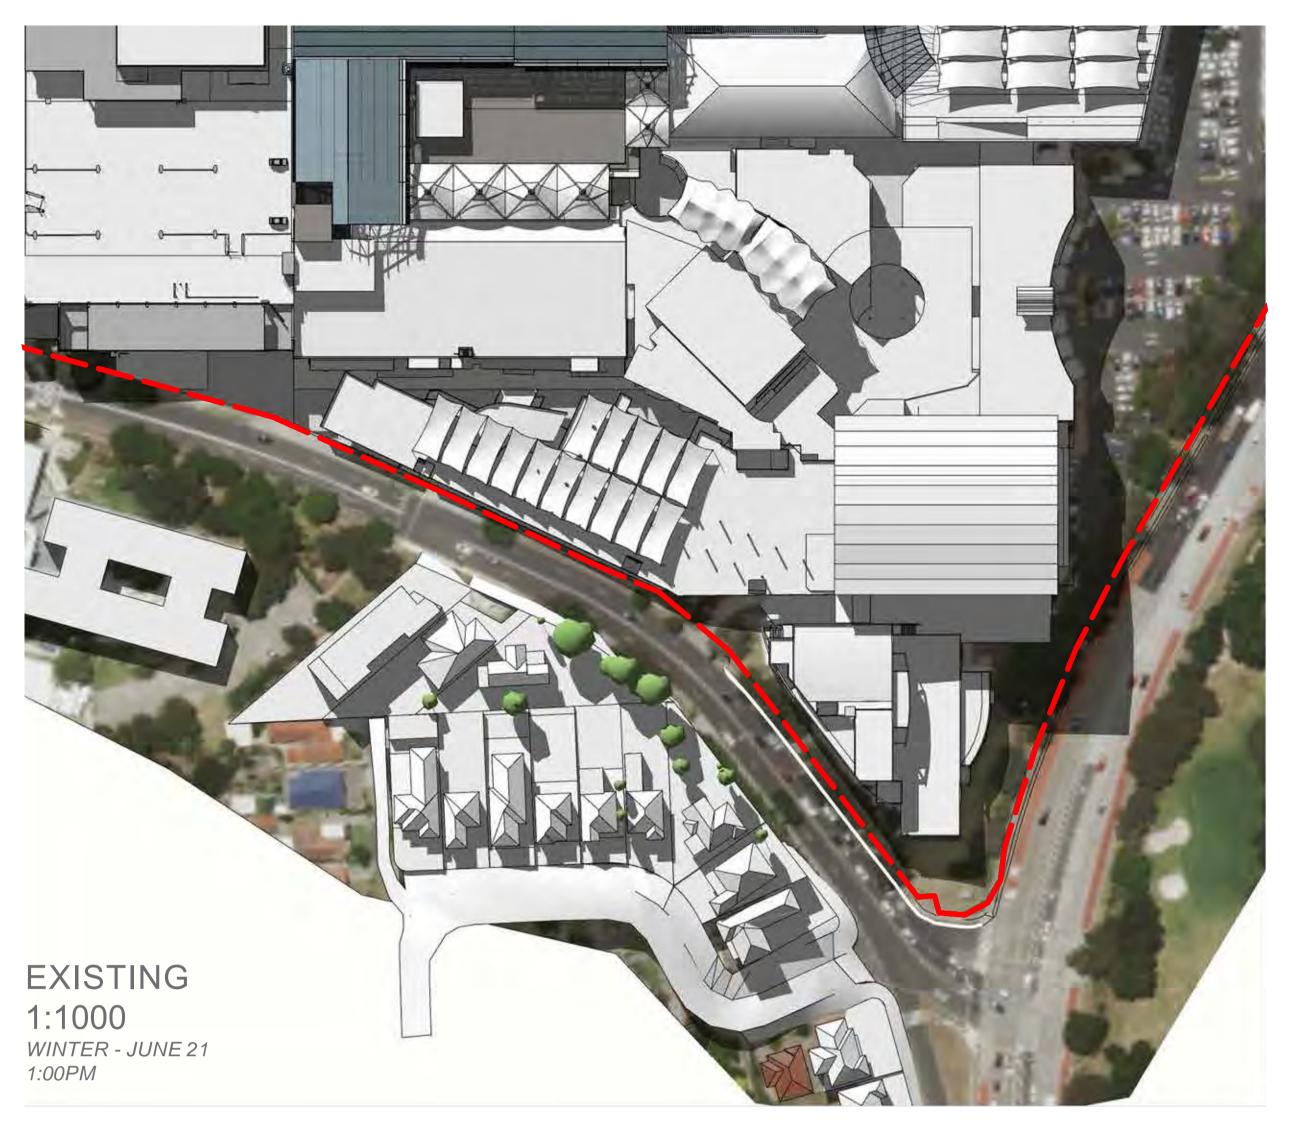

ACN 000 267 265

EXISTING CONDITION: SITE PLAN

WARRINGAH MALL STAGE 02

SCHEME 14F

DEVELOPMENT

APPLICATION

roject Number Drawing No.

NOTES:
• This document describes a Design Intent only Written dimensions take precedence over scaling and are to be checked on site. • Refer to all project documentation before commencing work.

## SHADOW DIAGRAMS

#### WARRINGAH MALL STAGE 02

SCHEME 14F

DEVELOPMENT

APPLICATION

mber Drawing No.

11754
Scale @ Sheet Size
100% @ A1

09-07-2019

N