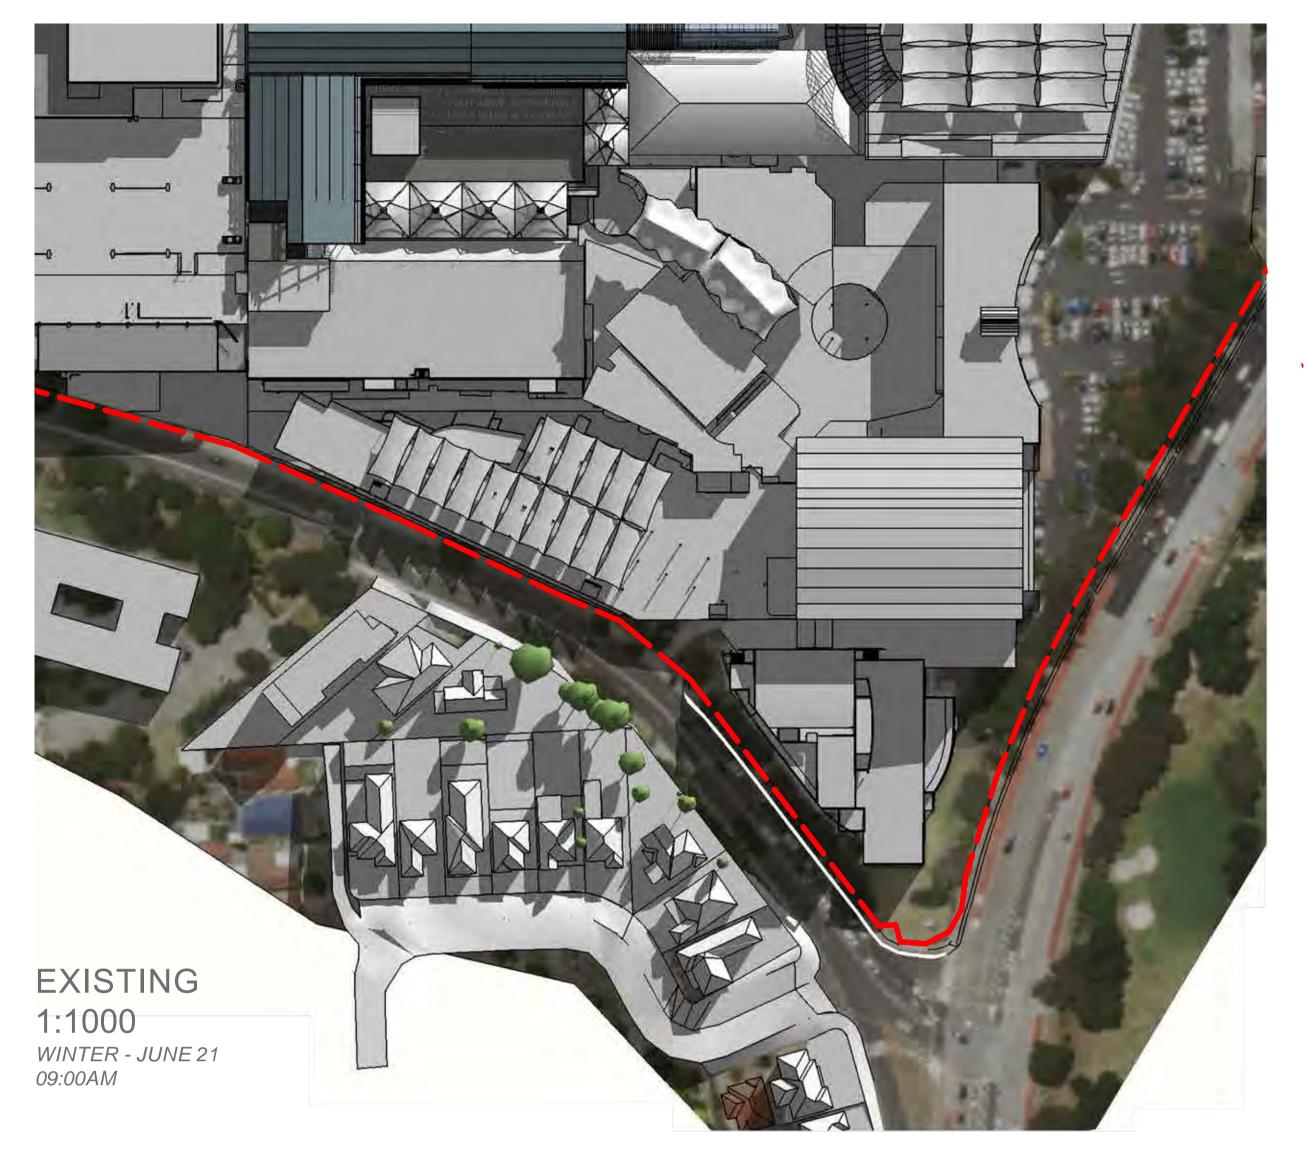

### SHADOW DIAGRAMS

#### WARRINGAH MALL STAGE 02

NOTES:
• This document describes a Design Intent only Written dimensions take precedence over scaling and are to be checked on site. Refer to all project documentation before commencing work.

• Refer any discrepancies to the Project Design Manager.

 Copyright is retained by Scentre Design and Construction. • Written authority is required for any reproduction.

#### SHADOW DIAGRAMS