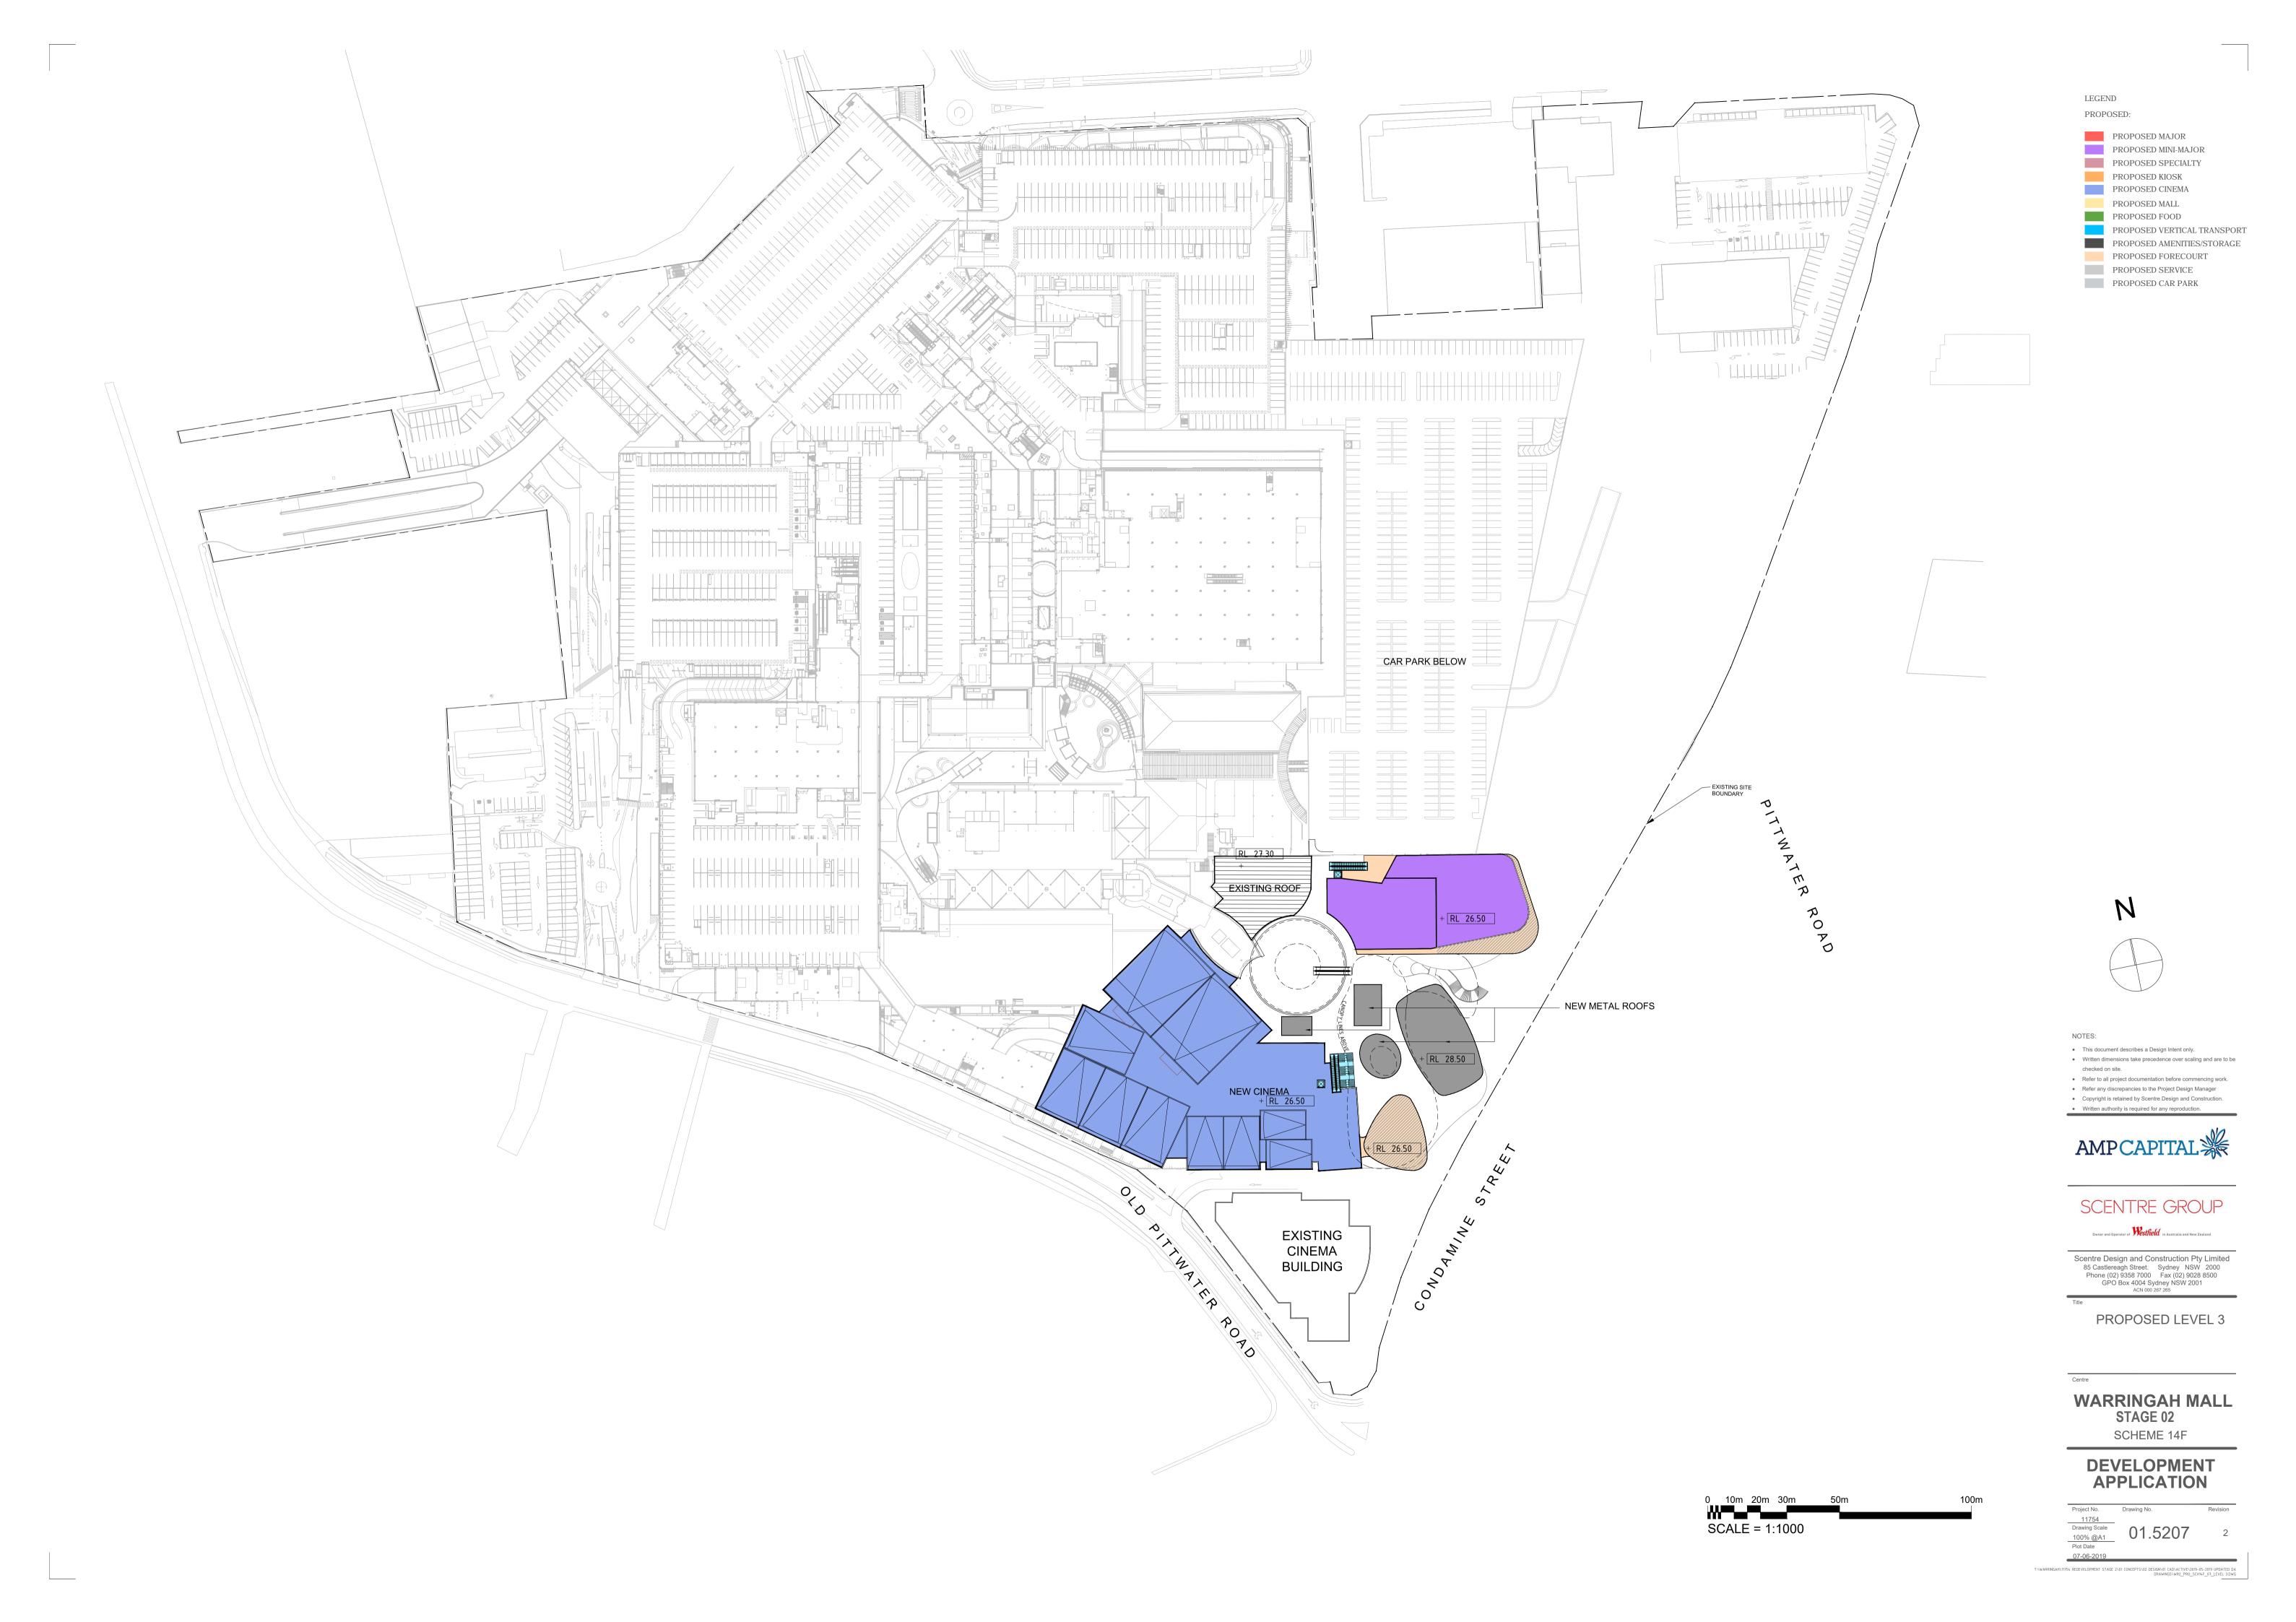

Scentre Design and Construction Pty Limited 85 Castlereagh Street. Sydney NSW 2000 Phone (02) 9358 7000 Fax (02) 9028 8500 GPO Box 4004 Sydney NSW 2001 ACN 000 267 265

PROPOSED **ROOF PLAN** 

**WARRINGAH MALL** STAGE 02

> **DEVELOPMENT APPLICATION**

SCHEME 14F

Project No.
11754

Drawing Scale
100% @A1

Plot Date

07-06-2019

SECTION AA - PART 1 1:250

SECTION AA - PART 2 1:250