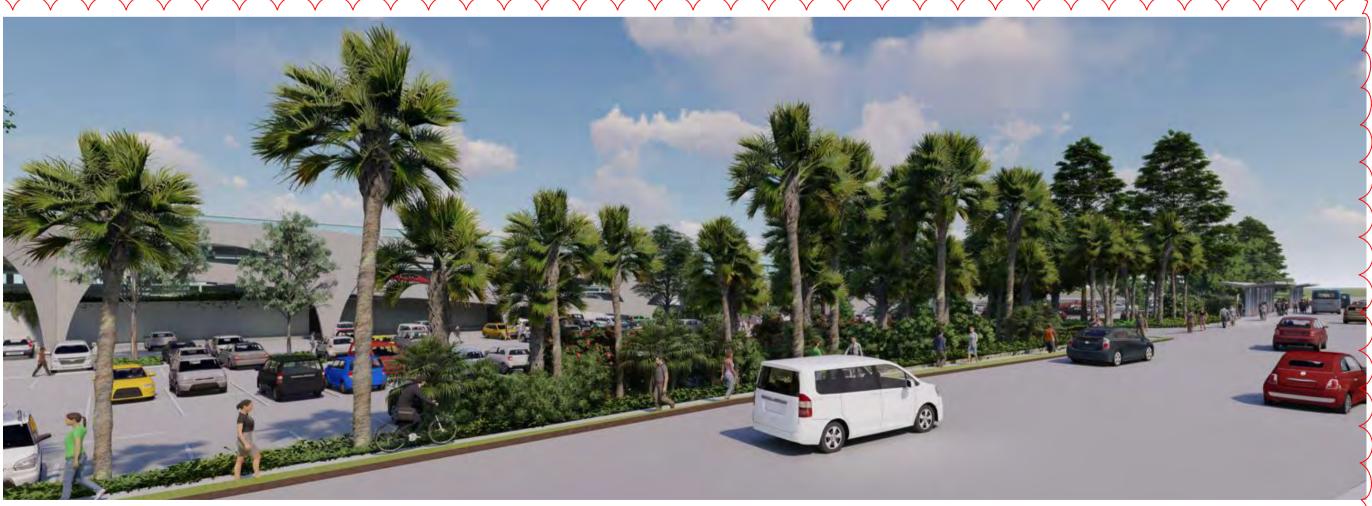

# Character Imagery

Main Pedestrian Entry with Palm Planting

Over View of Northern Carpark Looking South

Over View - Looking North Along Condamine Street

Main Pedestrian Entry from Condamine Street

Main Vehicular Entry

Access Road

nom. 0.8m

proposed tree planting

Over View of Northern Carpark Pedestrian Walkway Looking East

Over View of Northern Carpark Pedestrian Walkway Looking West