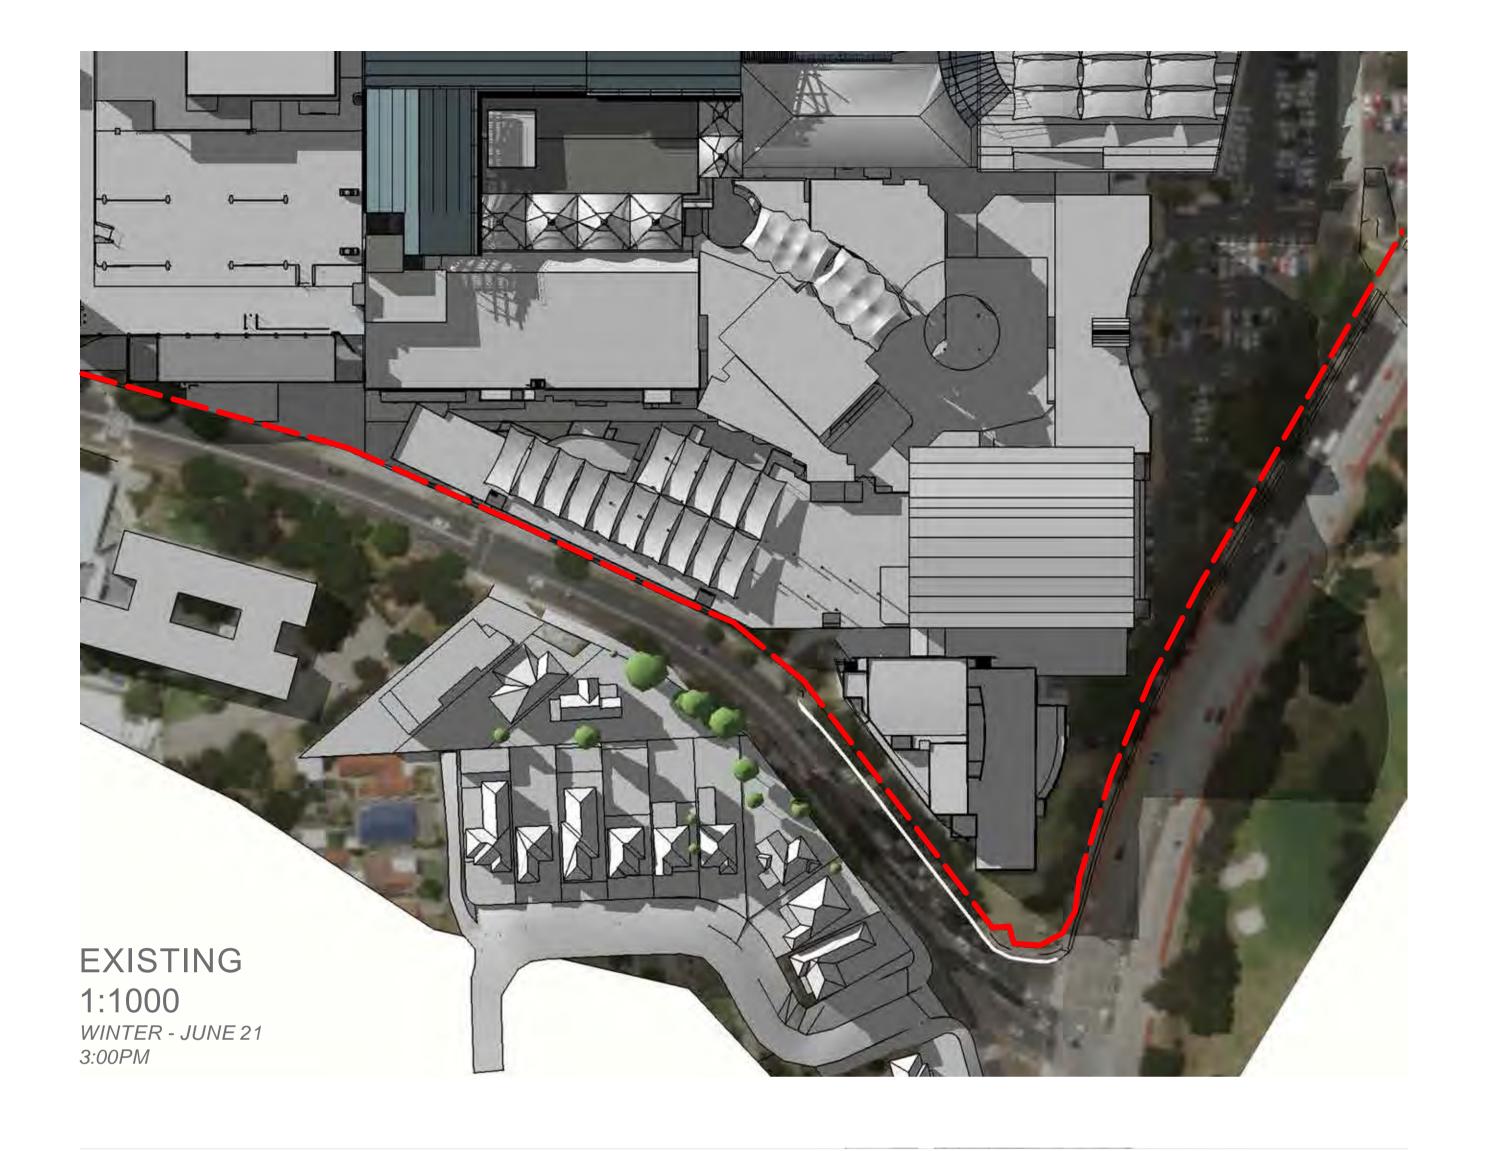

### SHADOW DIAGRAMS

#### WARRINGAH MALL STAGE 02

NOTES:
• This document describes a Design Intent only Written dimensions take precedence over scaling and are to be checked on site. Refer to all project documentation before commencing work.

#### SHADOW DIAGRAMS