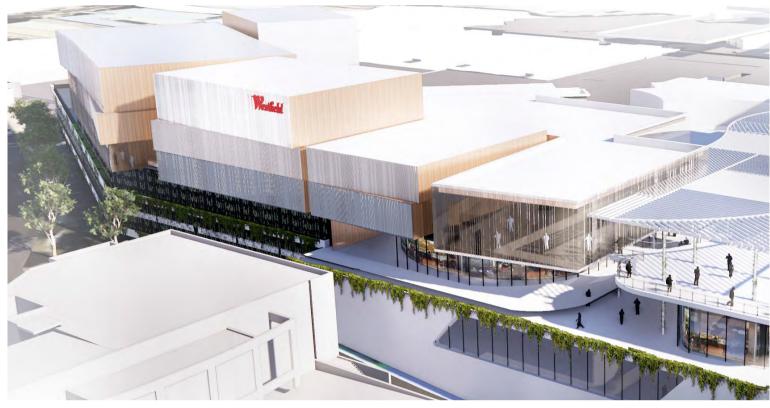

### **CONCEPT DIAGRAMS**

## ORIGINAL PROPOSAL

LODGED SEPTEMBER 2019

- MONOLITHIC EXPRESSION FOR CINEMA **VOLUMES**
- TALLER VOLUMES ALONG STREET
- SCOPE TO IMPROVE ARTICULATION AT STREET LEVEL

## **DESIGN RESPONSE**

## **VOLUME REDUCTION**

- CINEMA VOLUMES HEIGHT REDUCED ALONG STREET
- SEPARATION OF CINEMA AND PARKING VOLUMES
- IMPROVING STREET PRESENCE WITH A COMPREHENSIVE GREEN STRATEGY (REFER LANDSCAPE DESIGN FOR DETAILS)