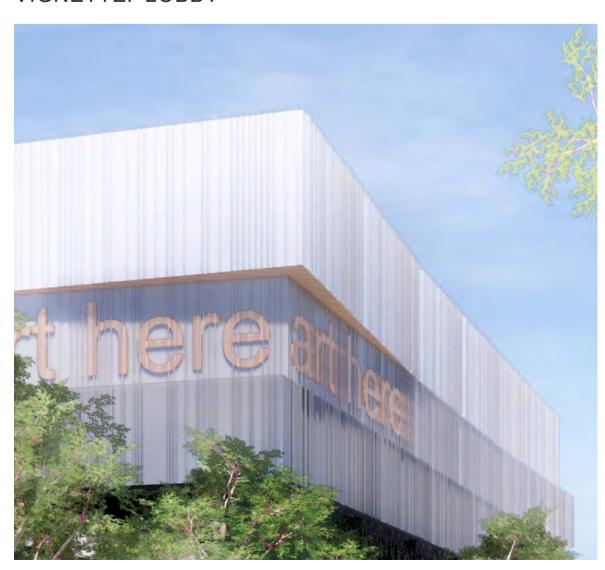

# (C) FACADE ARTICULATION

- FURTHER BREAKS IN THE CINEMA **VOLUMES TO ACHIEVE HUMAN** SCALE
- FACADE MATERIALS VARIATION AND ARTICULATION TO ENHANCE VISUAL PERCEPTION FROM STREET.

### **FACADE VIGNETTES**

**VIGNETTE: VOLUME SEPARATION** 

VIGNETTE: LOBBY

**VIGNETTE: CINEMA BOXES** 

• This document describes a Design Intent only • Written dimensions take precedence over scaling and are to be checked on site. • Refer to all project documentation before commencing work.