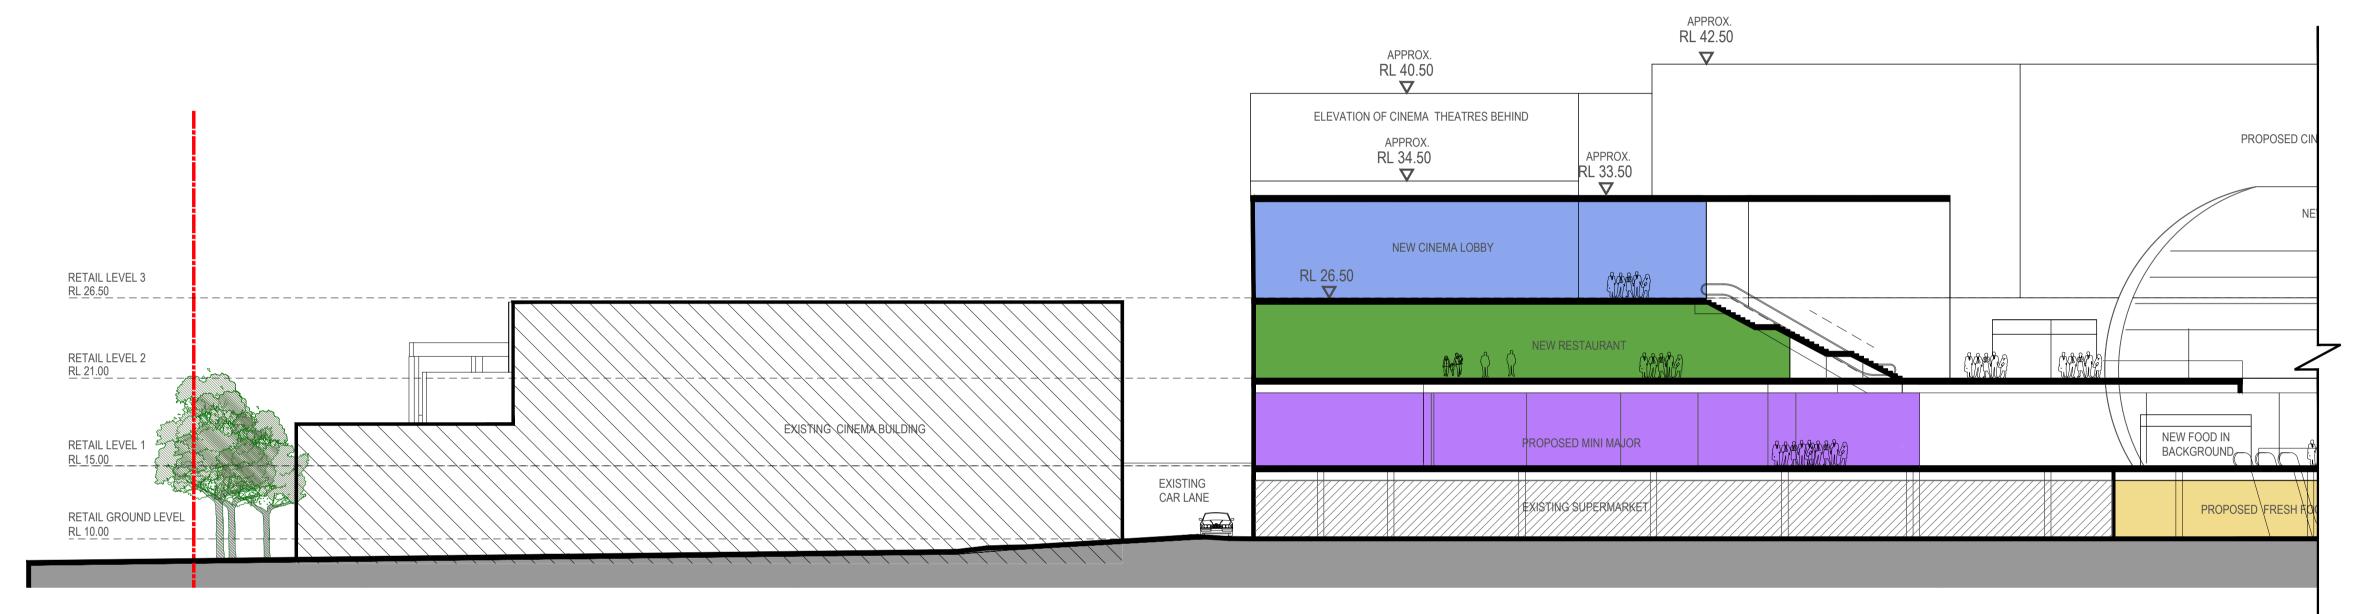

> **DEVELOPMENT APPLICATION**

SCHEME 14F

Project No.
11754

Drawing Scale
100% @A1

Plot Date

07-06-2019

SECTION AA - PART 1 1:250

SECTION AA - PART 2 1:250

SECTION AA

**WARRINGAH MALL** 

STAGE 02 SCHEME 14F

DEVELOPMENT **APPLICATION** 