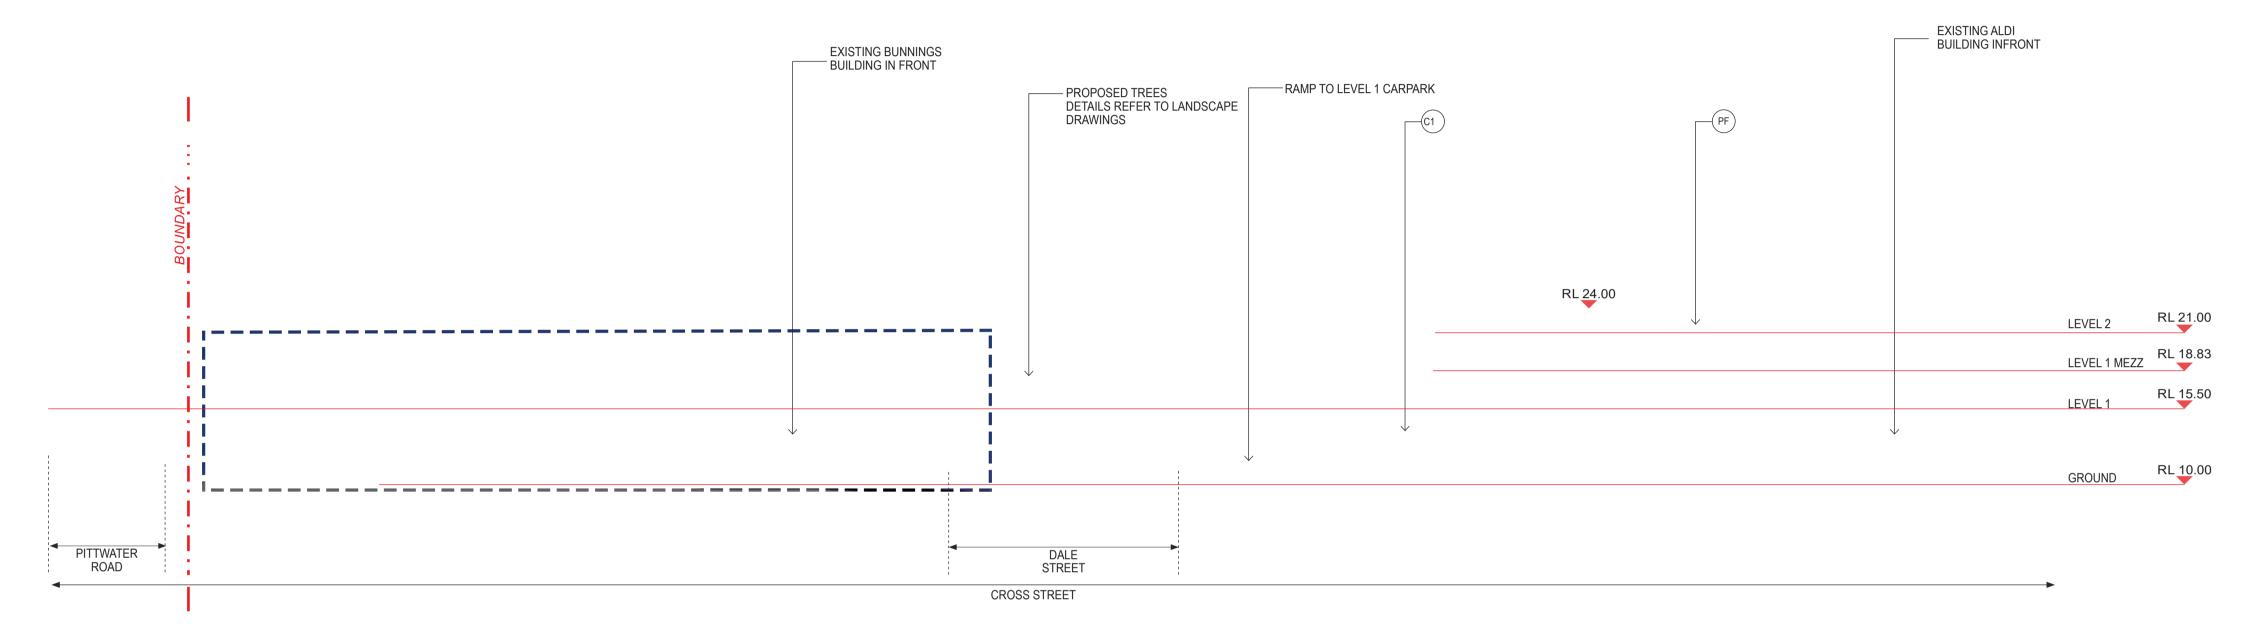

SECTION AA

**WARRINGAH MALL** 

STAGE 02 SCHEME 14F

DEVELOPMENT **APPLICATION** 

SECTION AA +

SECTION BB