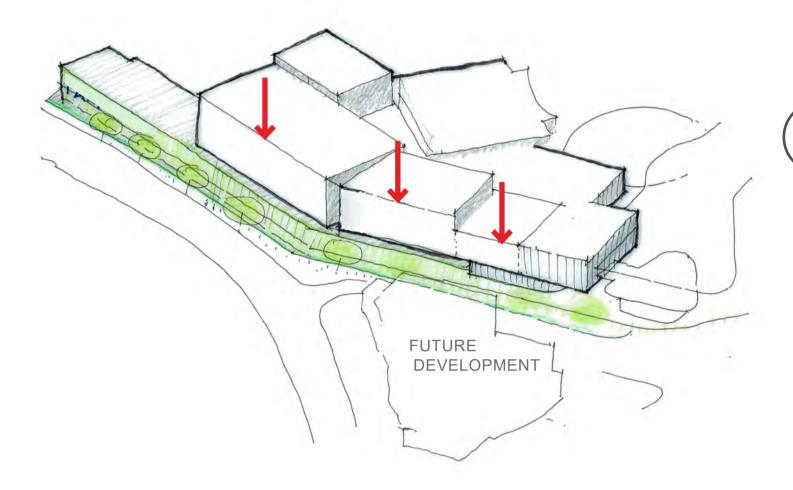

## **VOLUME REDUCTION**

- CINEMA VOLUMES HEIGHT REDUCED ALONG STREET
- SEPARATION OF CINEMA AND PARKING VOLUMES
- IMPROVING STREET PRESENCE WITH A COMPREHENSIVE GREEN STRATEGY (REFER LANDSCAPE DESIGN FOR DETAILS)

## B) VOLUME SEPARATION

- CINEMA VOLUMES BROKEN UP TO CREATE VISUAL ACTIVATION
- LOBBY & PRE-FUNCTION AREAS ARE IDENTIFIED AS BEACONS WITH PHYSICAL ACTIVATION
- OPPORTUNITIES FOR EXTERNAL TERRACE AND MULTI- LEVEL CONNECTIVITY