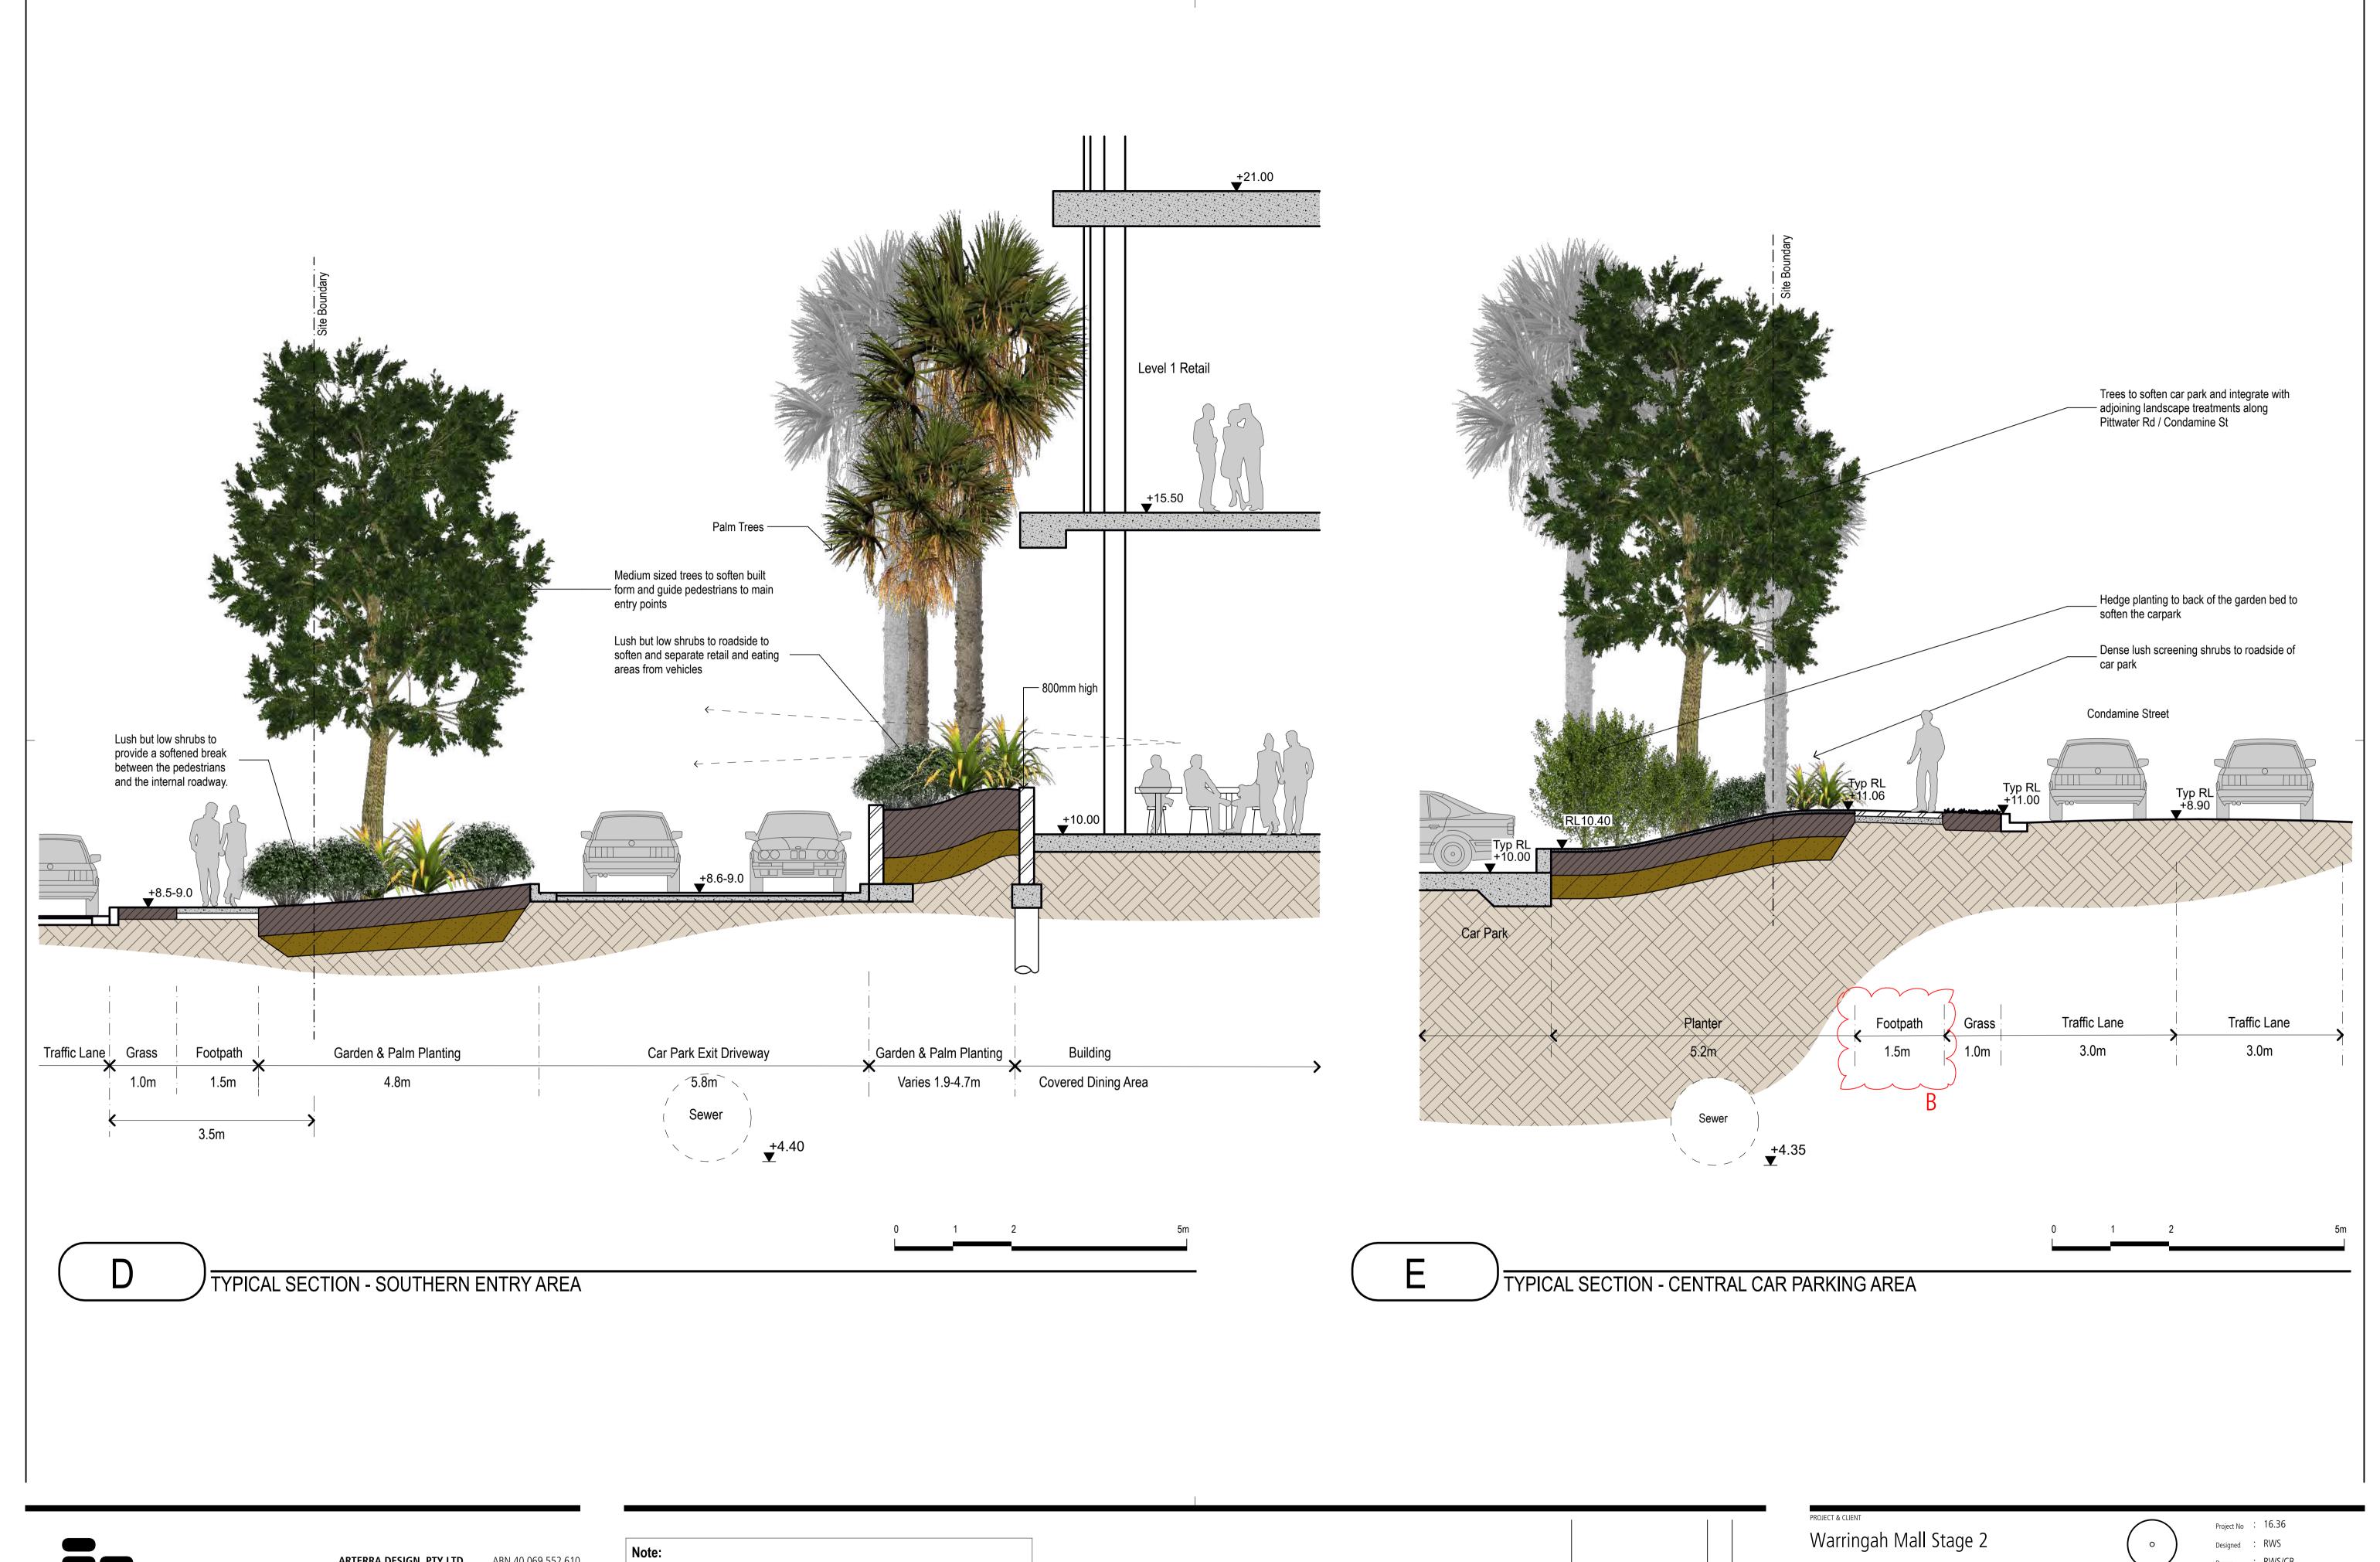

#### DRAWING INDEX **Drawing No: Drawing Name** Current Rev. ART-LSD-00 Cover Sheet Overall Landscape Plan - Ground Level ART-LSD-01 D ART-LSD-02 Northern Entry Landscape Plan D ART-LSD-03 Southern Entry Landscape Plan В ART-LSD-04 Typical Sections В ART-LSD-05 Typical Sections В ART-LSD-06 Planting Palette В ART-LSD-07 Character Imagery В ART-LSD-08 Perspective Imagery С ART-LSD-09 Northern Car Park Entry Pathway ART-LSD-10 Southern Pedestrian Access Pathway Southern Pedestrian Access Pathway - Section ART-LSD-11

For Development Application - Changes RWS 12/12/18 Clouded For Development Application REVISION DESCRIPTION

| PROJECT & CLIENT Warringah Mall Stage 2 | Project No : 16.36  Designed : RWS |
|-----------------------------------------|------------------------------------|
| Scentre Design & Construction Pty Ltd   | Drawn : RWS/CB  Scale : As Shown   |
| Typical Sections                        | DRAWING NUMBER REV                 |

| PROJECT & CLIENT  Warringah Mall Stage 2 | Project No : 16.36  Designed : RWS  Drawn : RWS/CB |               |
|------------------------------------------|----------------------------------------------------|---------------|
| Scentre Design & Construction Pty Ltd    | Scale : As Shown                                   |               |
| Typical Sections                         | DRAWING NUMBER  ART-LSD-05                         | revision<br>B |