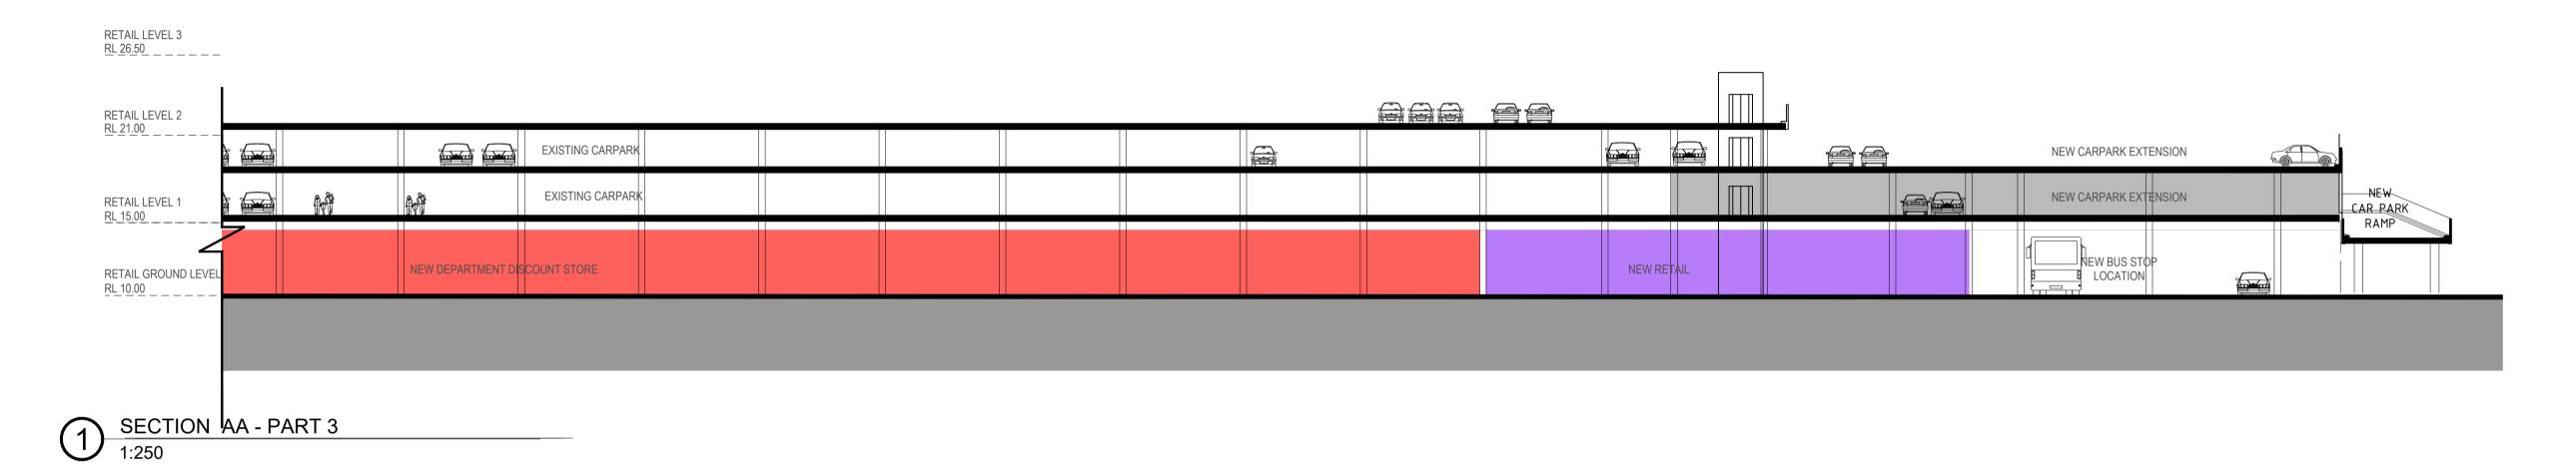

> **DEVELOPMENT APPLICATION**

SCHEME 14F

Project No.
11754

Drawing Scale
100% @A1

Plot Date

07-06-2019

SECTION AA - PART 1 1:250

SECTION AA - PART 2 1:250

SECTION AA

**WARRINGAH MALL** 

STAGE 02 SCHEME 14F

DEVELOPMENT **APPLICATION** 