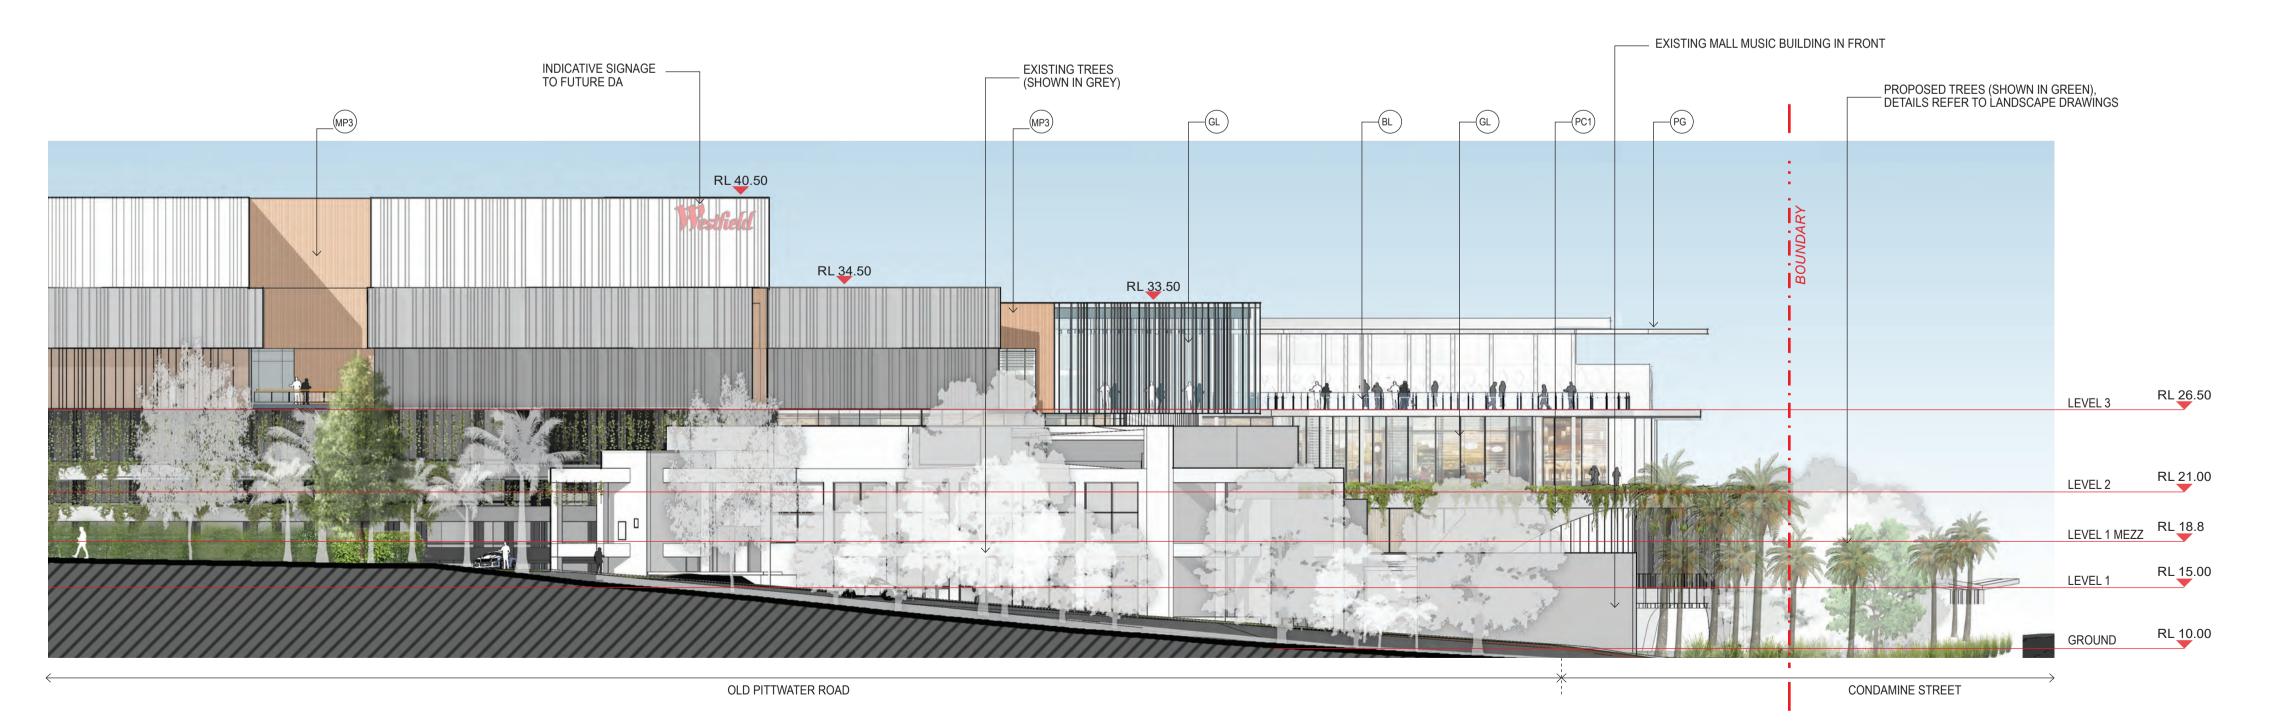

GL SHOPFRONT GLAZING

07-06-2019
KING PRESENTATIONS

PROPOSED EAST ELEVATION - PART 3

KEY DRAWING PROPOSED SOUTH ELEVATION

PROPOSED SOUTH ELEVATION - PART 1

1:250

PROPOSED SOUTH ELEVATION - PART 2
1:250