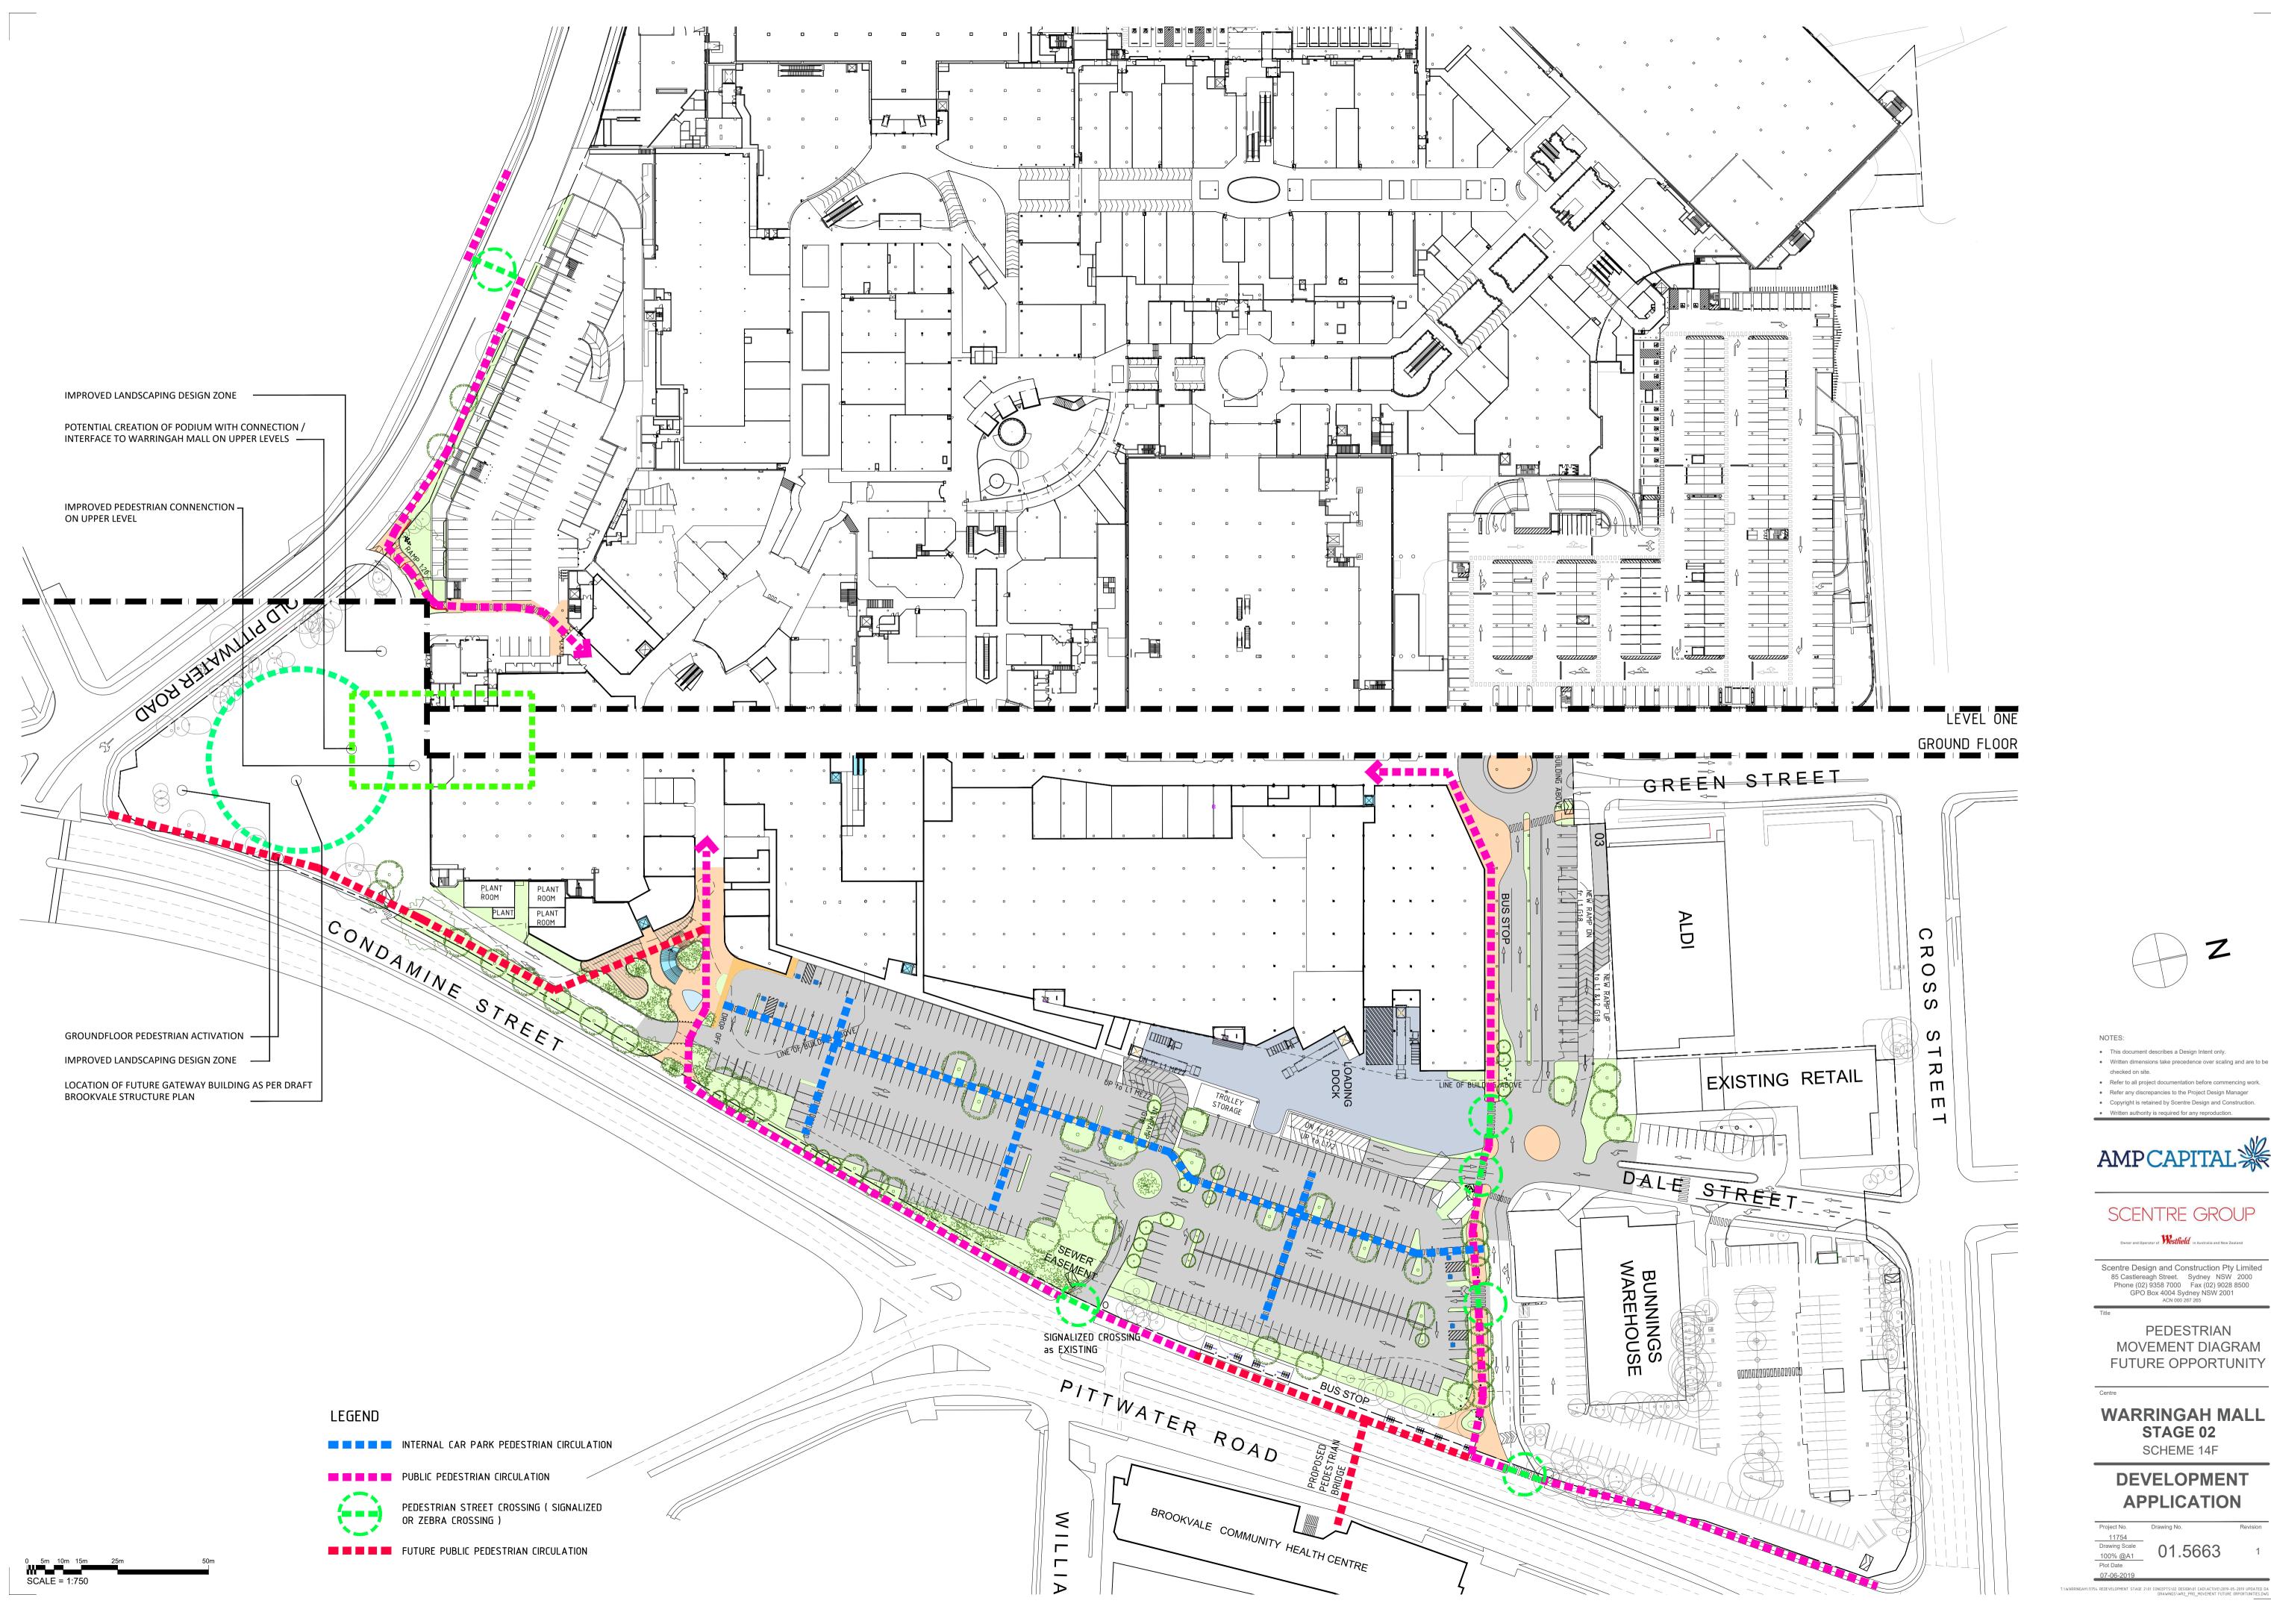

PEDESTRIAN MOVEMENT DIAGRAM PROPOSED

**WARRINGAH MALL** STAGE 02

SCHEME 14F **DEVELOPMENT** 

**APPLICATION** 

Over View - Main Pedestrian Entry

ARTERRA DESIGN PTY LTD

ABN 40 069 552 610

SUITE 602 / 51 RAWSON STREET,