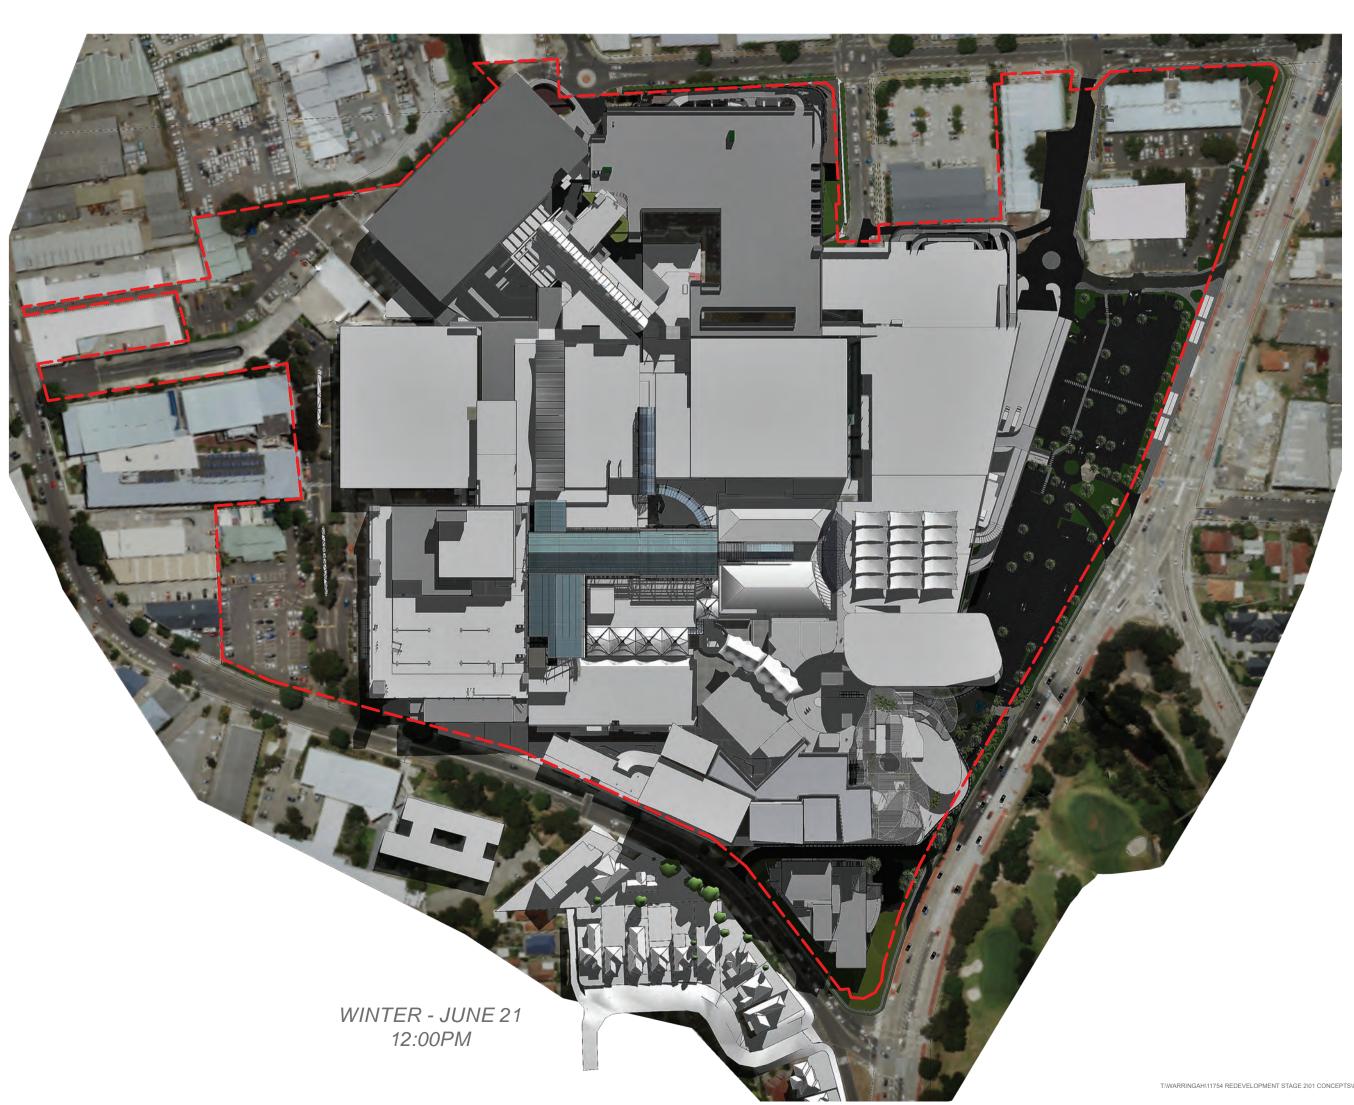

### SHADOW DIAGRAMS

#### WARRINGAH MALL STAGE 02

NOTES:
• This document describes a Design Intent only Written dimensions take precedence over scaling and are to be checked on site. Refer to all project documentation before commencing work.

#### WARRINGAH MALL STAGE 02

SCHEME 14F

DEVELOPMENT

APPLICATION

mber Drawing No.

11754
Scale @ Sheet Size
100% @ A1

09-07-2019

N