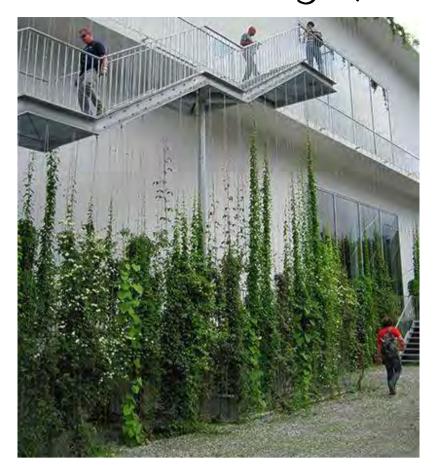

## Character Imagery

#### **Cascading Plants**

Planting on the upper roof level to provide cascading climbers and hardy trailing plants to further soften the building edges

Raised garden beds filled with hardy and low maintenance shrubs and groundcovers that provide a lush tropical character