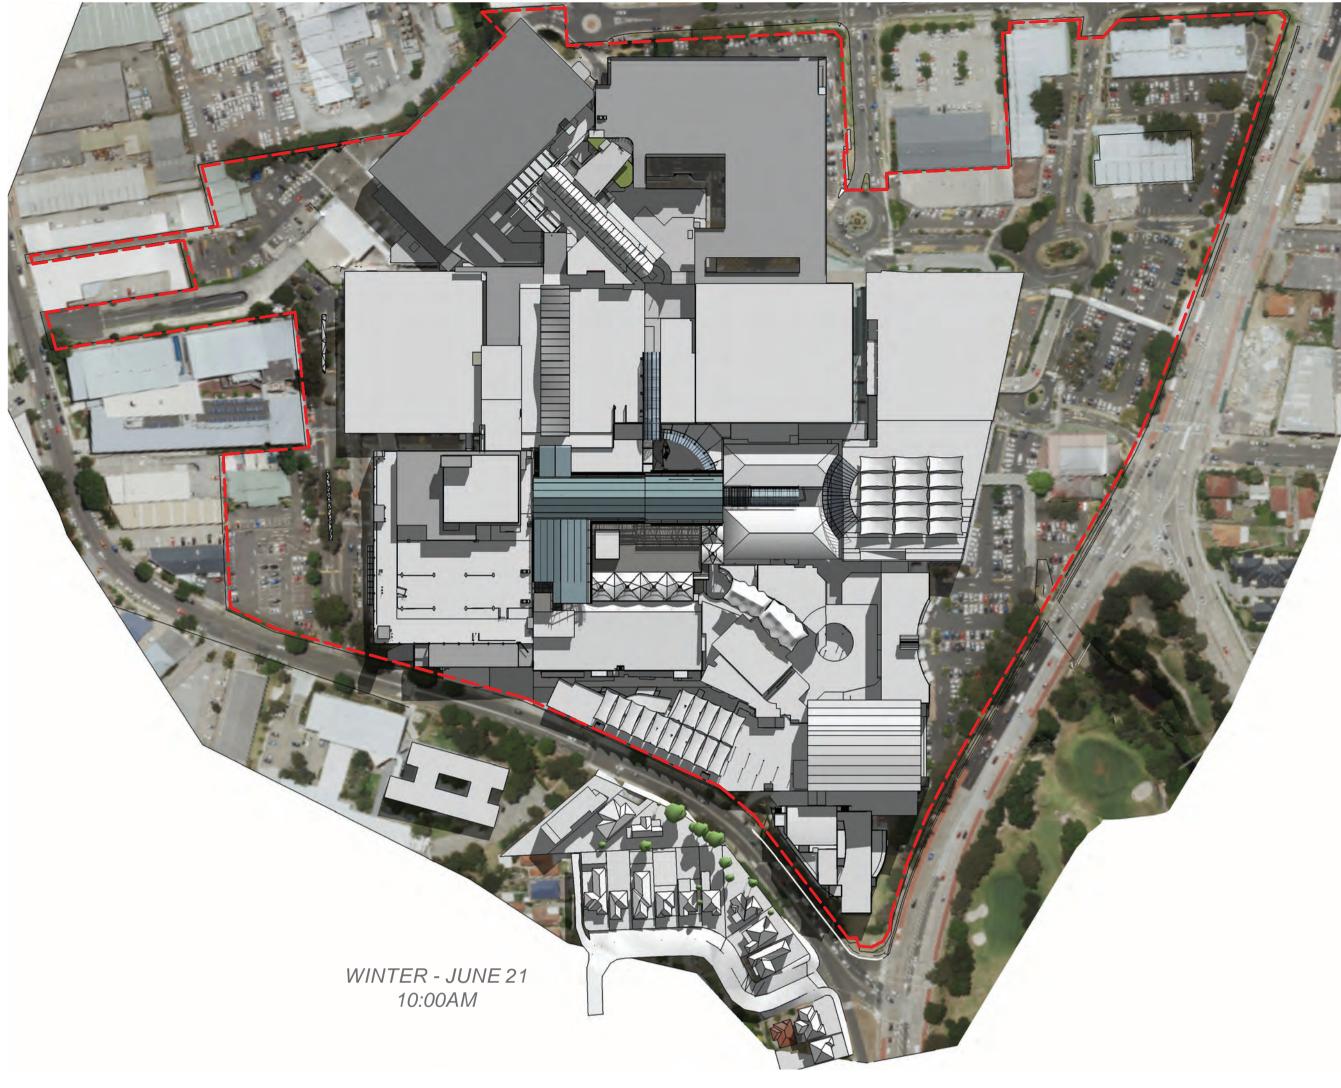

### SHADOW DIAGRAMS

#### WARRINGAH MALL STAGE 02

NOTES:
• This document describes a Design Intent only Written dimensions take precedence over scaling and are to be checked on site. Refer to all project documentation before commencing work.

• Refer any discrepancies to the Project Design Manager.

 Copyright is retained by Scentre Design and Construction. • Written authority is required for any reproduction.