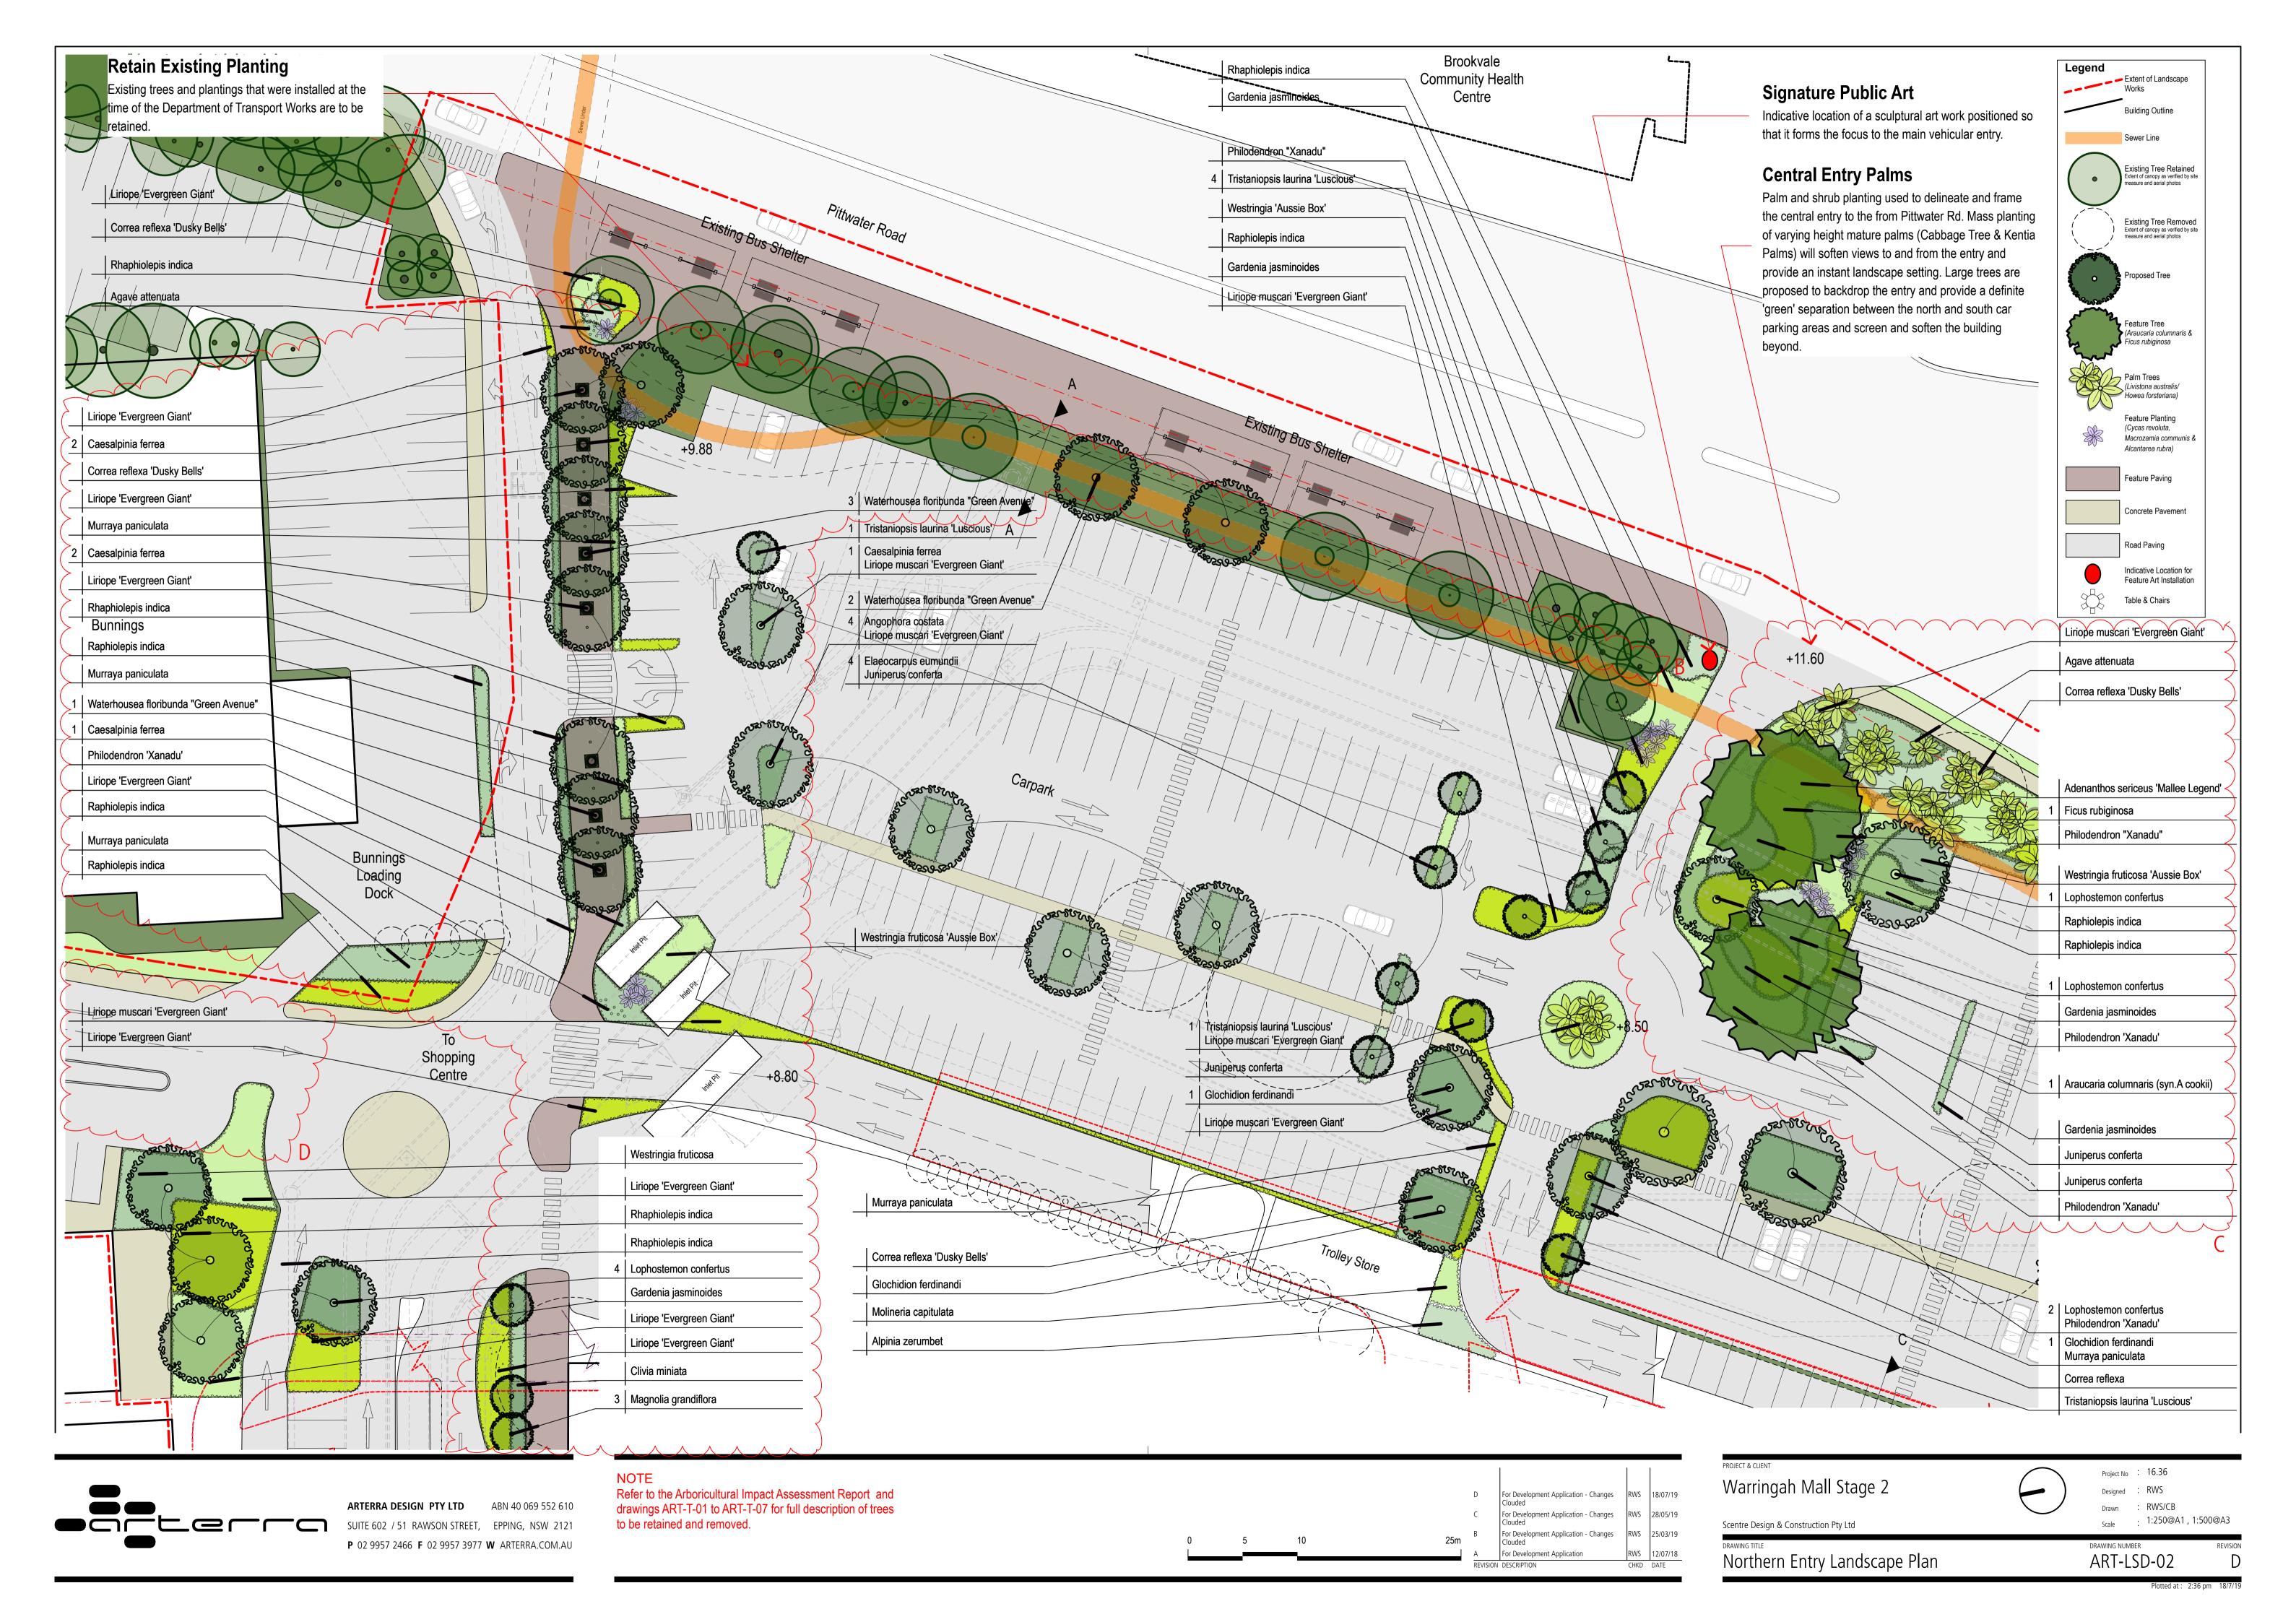

#### DRAWING INDEX **Drawing No: Drawing Name** Current Rev. ART-LSD-00 Cover Sheet Overall Landscape Plan - Ground Level ART-LSD-01 D ART-LSD-02 Northern Entry Landscape Plan D ART-LSD-03 Southern Entry Landscape Plan В ART-LSD-04 Typical Sections В ART-LSD-05 Typical Sections В ART-LSD-06 Planting Palette В ART-LSD-07 Character Imagery В ART-LSD-08 Perspective Imagery С ART-LSD-09 Northern Car Park Entry Pathway ART-LSD-10 Southern Pedestrian Access Pathway Southern Pedestrian Access Pathway - Section ART-LSD-11

## Palms

Cabbage Tree Palm Livistona australis

Kentia Palm Howea forsteriana

# Trees

Water Gum
Tristaniopsis laurina
'Luscious'

Angophora costata Sydney Red Gum

Brush Box
Lophostemon confertus

Green Avenue Weeping Lilly Pilly Waterhousea floribunda 'Green Avenue'

Cook Pine Araucaria columnaris

## Groundcovers

Giant Lilyturf
Liriope 'Evergreen Giant'

Century Plant Agave attenuata

Palm Grass Molineria capitulata

Shore Juniper Juniperus conferta

Clivia miniata Kaffir Lily

Lomandra confertifolia 'Little Con'
Mat Rush

# Climbers/Trailers

Bower of Beauty

Pandorea jasminoides

Flame Vine Pyrostegia venusta

## Shrubs

Lady Palm

Raphis excelsa

Sago Palm Cycas revoluta

Xanadu Philodendron

Philodendron 'Xanadu'

Common Gardenia

Gardenia jasminoides

Lilly Pilly Syzygium australe cultivars

Dusky Bells Correa reflexa' Dusky Bells'

Indian Hawthorn

Rhaphiolepis indica

Burrawang

Macrozamia communis

Sweet Viburnum
Viburnum odoratissimum

ARTERRA DESIGN PTY LTD