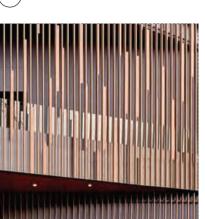

## B) VOLUME SEPARATION

- CINEMA VOLUMES BROKEN UP TO CREATE VISUAL ACTIVATION
- LOBBY & PRE-FUNCTION AREAS ARE IDENTIFIED AS BEACONS WITH PHYSICAL ACTIVATION
- OPPORTUNITIES FOR EXTERNAL TERRACE AND MULTI- LEVEL CONNECTIVITY

# (C) FACADE ARTICULATION

- FURTHER BREAKS IN THE CINEMA **VOLUMES TO ACHIEVE HUMAN** SCALE
- FACADE MATERIALS VARIATION AND ARTICULATION TO ENHANCE VISUAL PERCEPTION FROM STREET.

### REFERENCE IMAGES

GREEN CLIMBERS STRATEGY ALONG PARKING LEVELS (SEE LANDSCAPE DRAWINGS FOR DETAIL)

LOBBY AND PUBLIC AREAS

CINEMA FACADE ARTICULATION