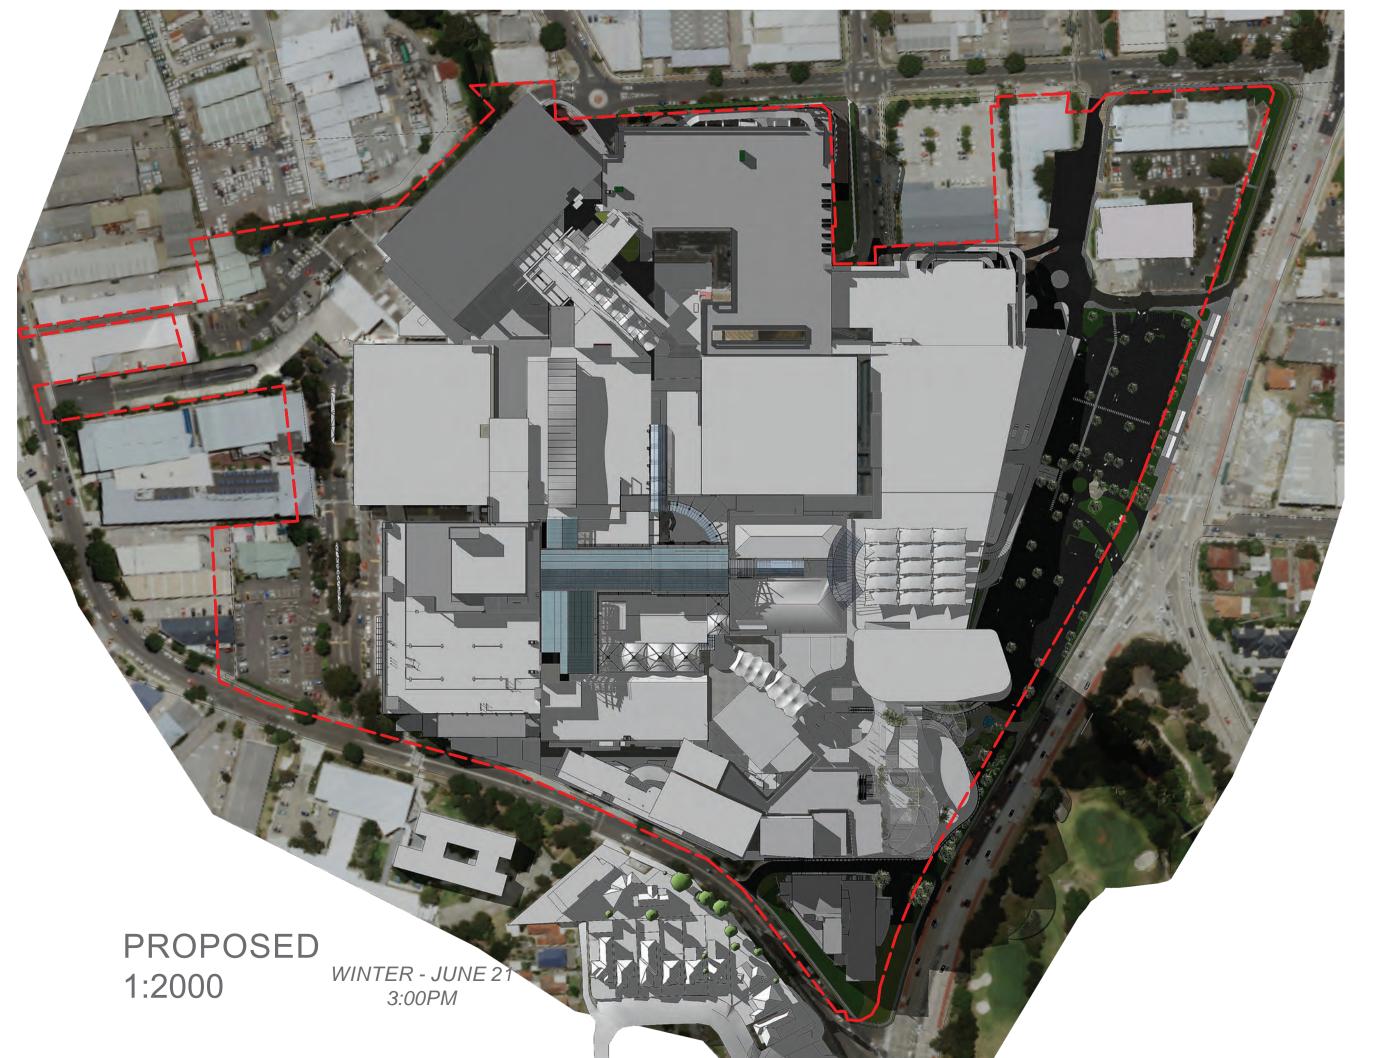

Scentre Design and Construction Pty Limited 85 Castlereagh Street. Sydney NSW 2000 Phone (02) 9358 7000 Fax (02) 9028 8500 GPO Box 4004 Sydney NSW 2001 ACN 000 267 265

PROPOSED **ROOF PLAN** 

**WARRINGAH MALL** STAGE 02