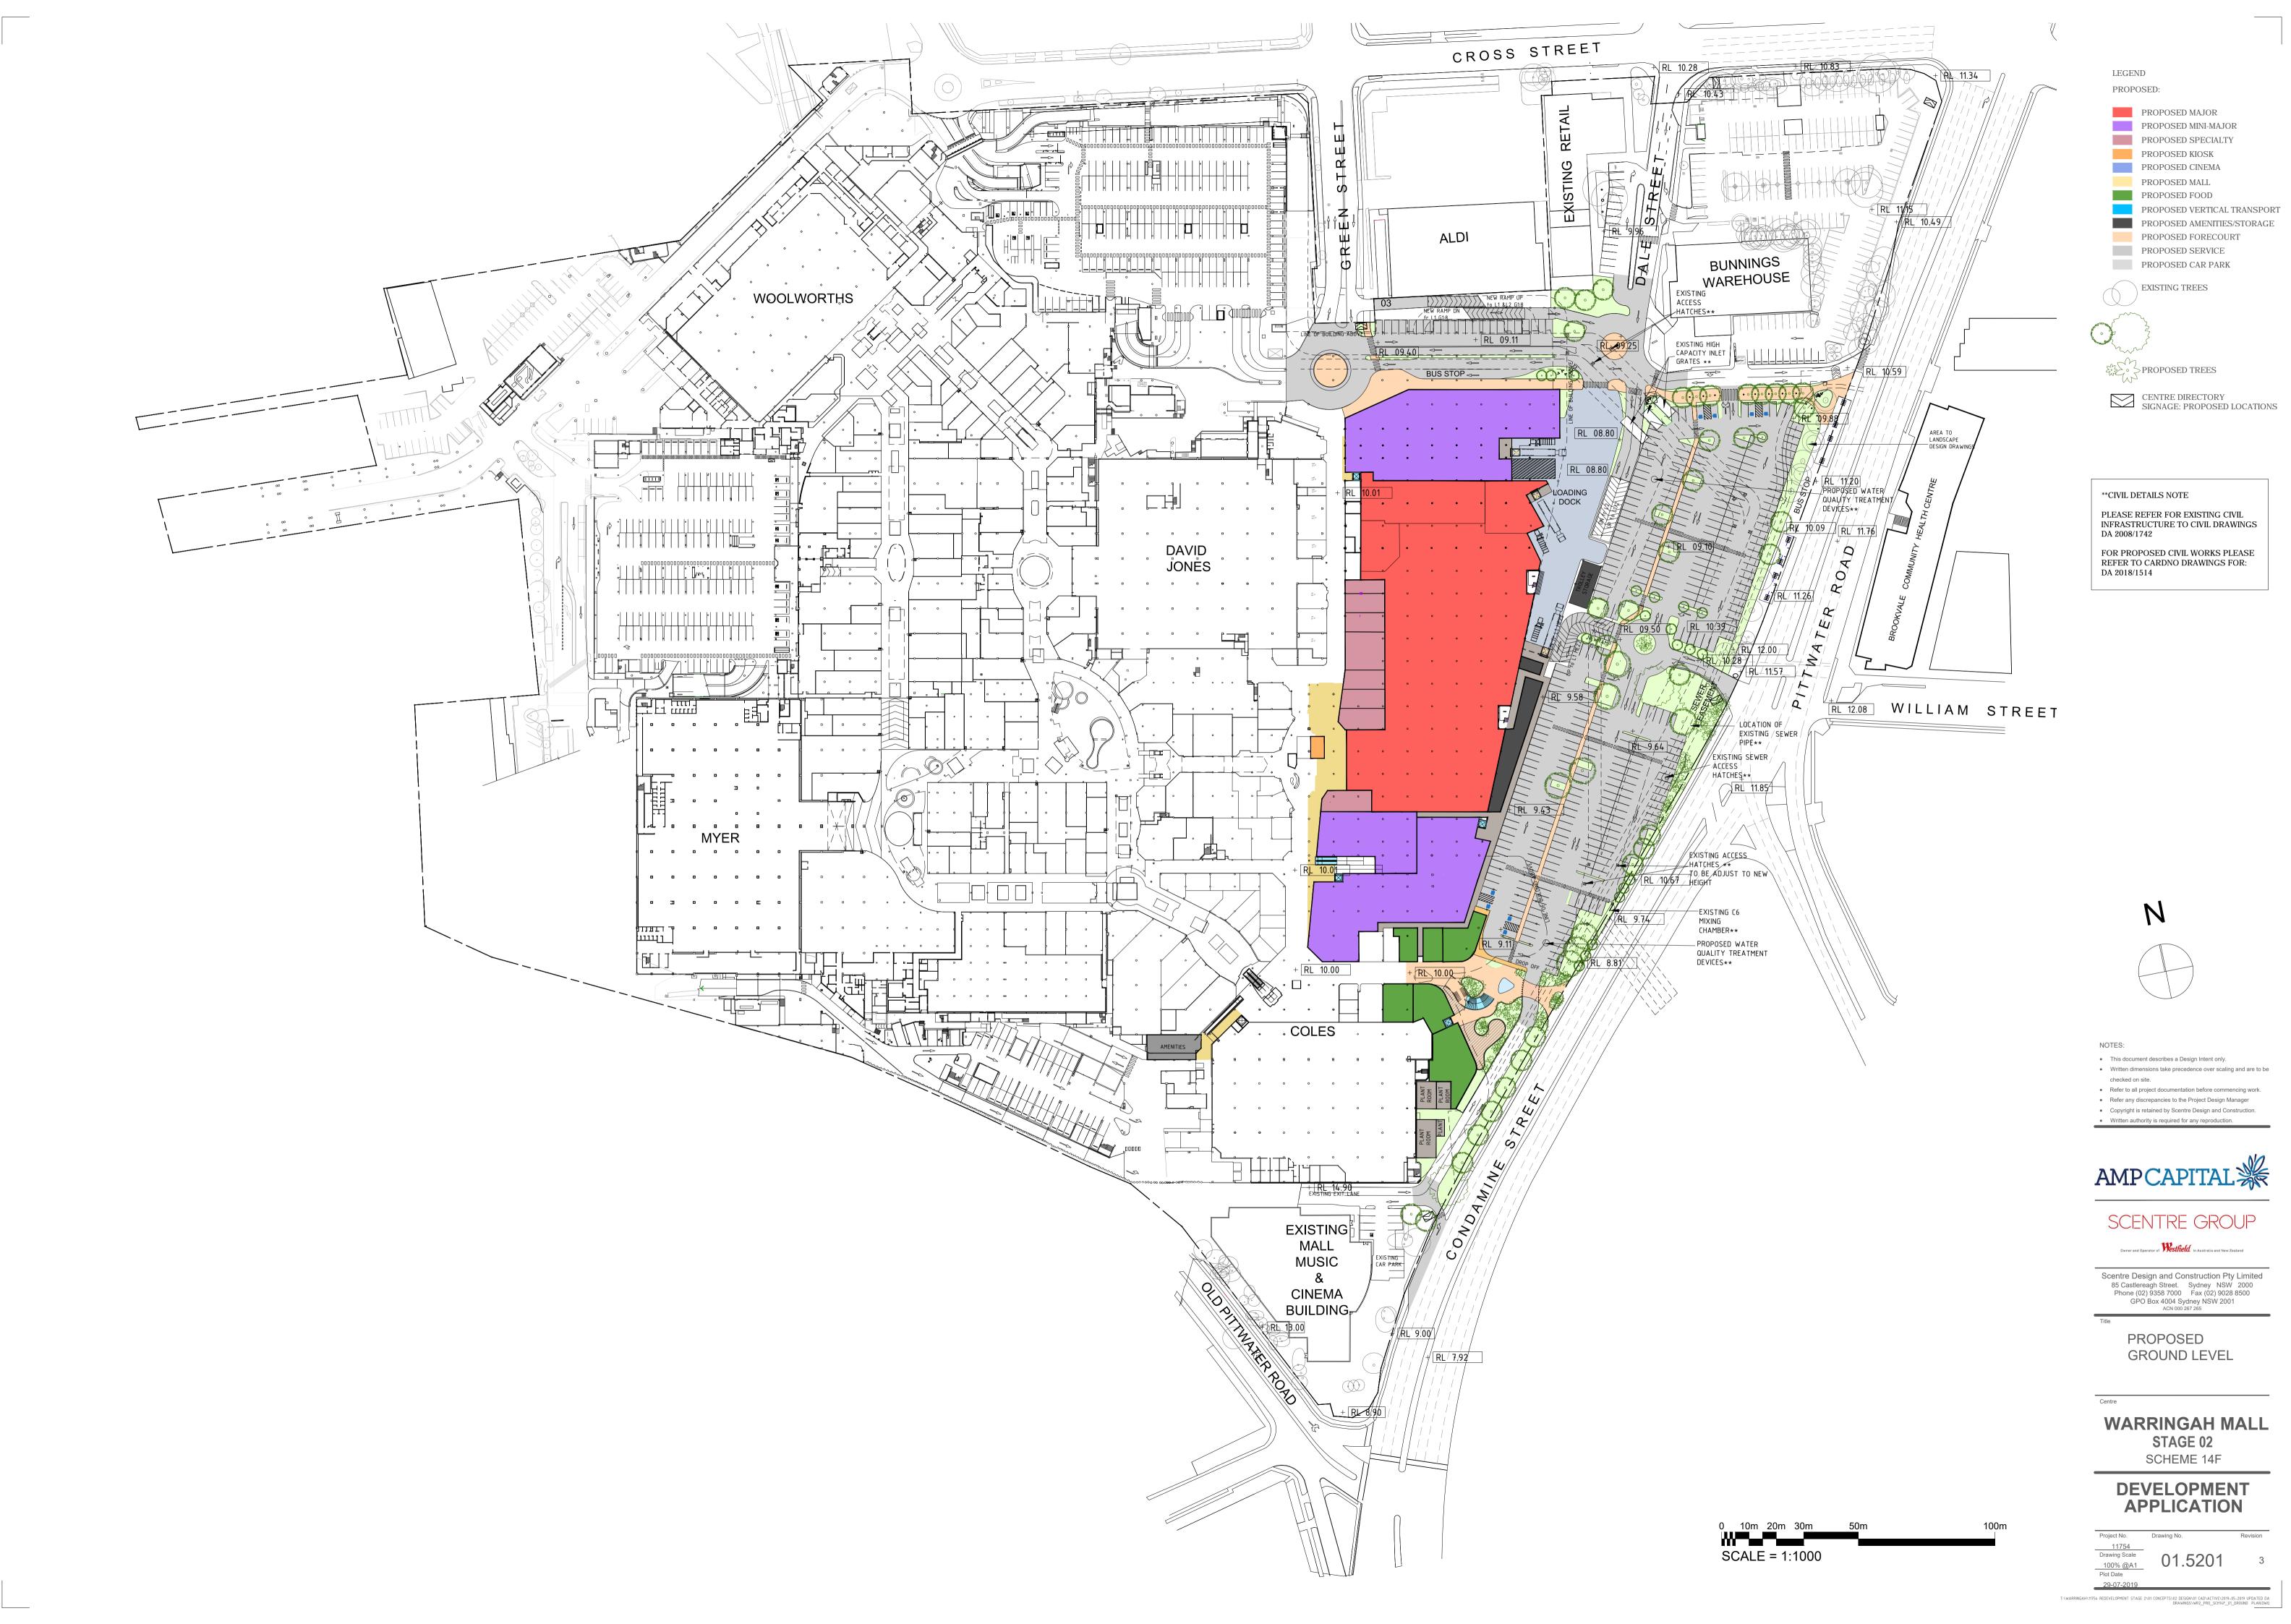

PROPOSED MINI-MAJOR PROPOSED SPECIALTY PROPOSED KIOSK PROPOSED CINEMA PROPOSED MALL PROPOSED FOOD

PROPOSED FORECOURT

PROPOSED VERTICAL TRANSPORT PROPOSED AMENITIES/STORAGE

PROPOSED LEVEL 1 MEZZANINE

**WARRINGAH MALL** STAGE 02

SCHEME 14F

DEVELOPMENT APPLICATION

LEGEND

PROPOSED:

PROPOSED MAJOR PROPOSED MINI-MAJOR

PROPOSED SPECIALTY PROPOSED KIOSK PROPOSED CINEMA PROPOSED MALL

PROPOSED FOOD PROPOSED VERTICAL TRANSPORT PROPOSED AMENITIES/STORAGE PROPOSED FORECOURT

PROPOSED SERVICE PROPOSED CAR PARK

NOTES:

 This document describes a Design Intent only. Written dimensions take precedence over scaling and are to be