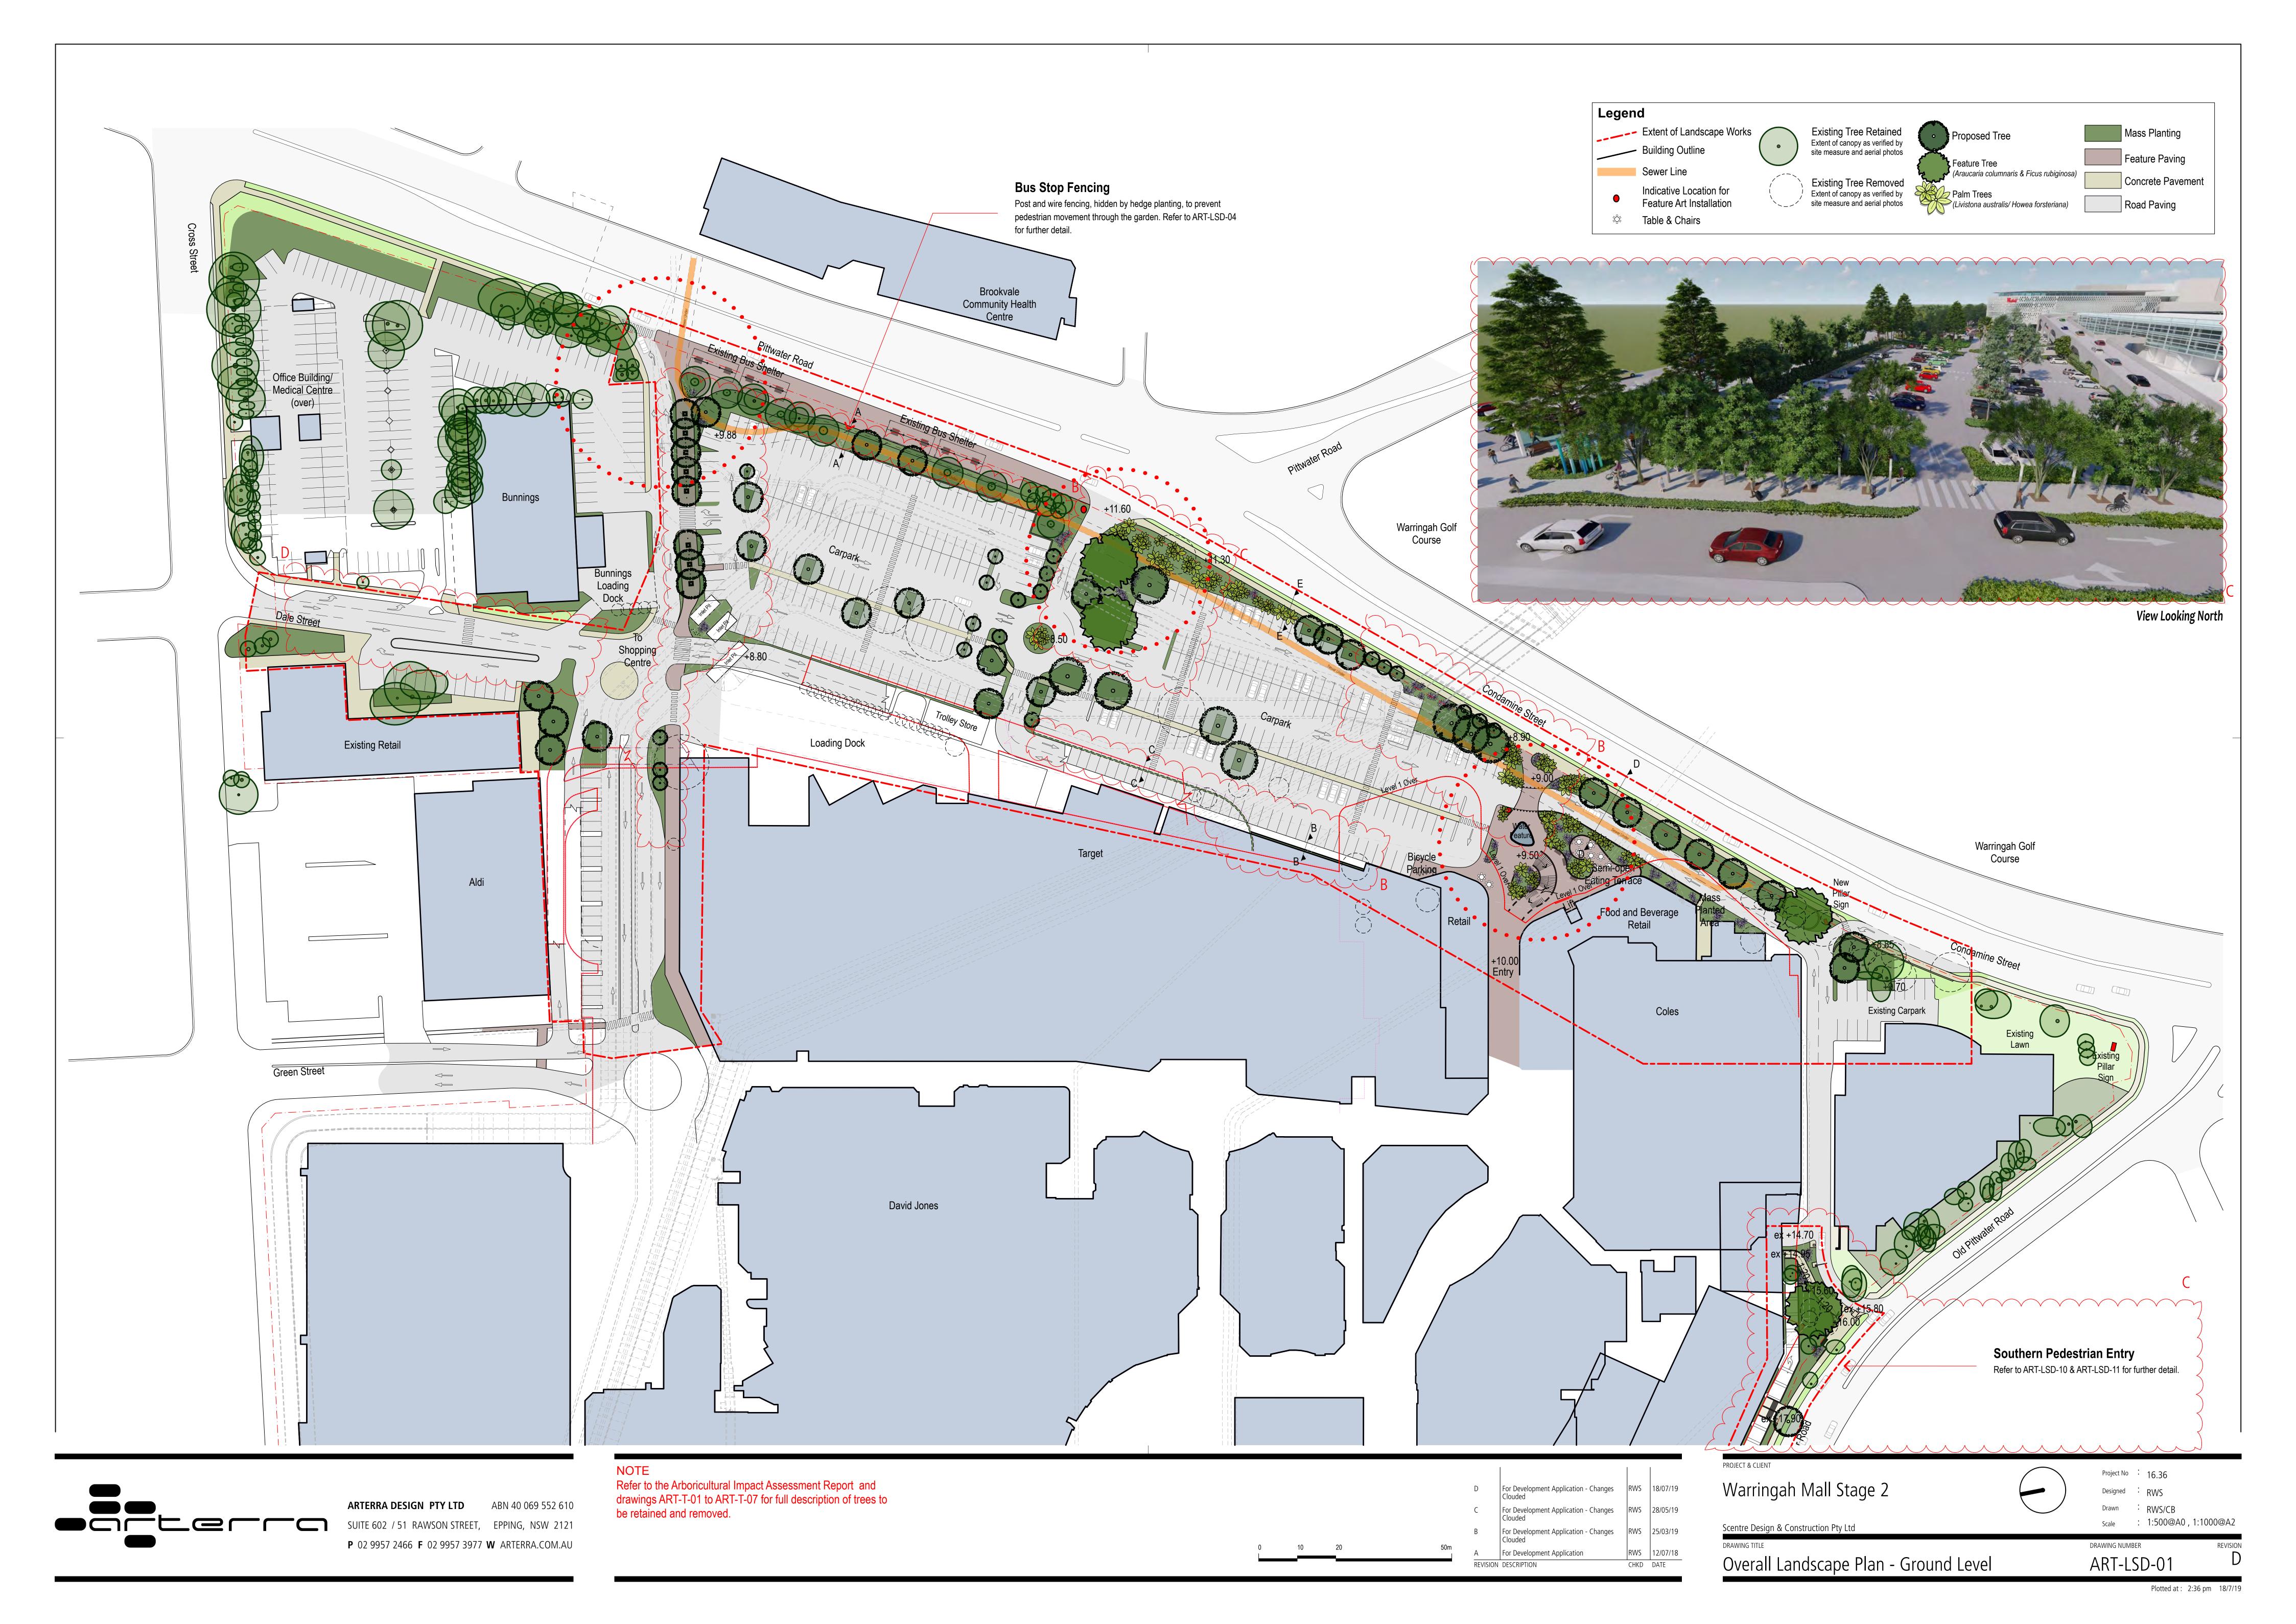

#### DRAWING INDEX **Drawing No: Drawing Name** Current Rev. ART-LSD-00 Cover Sheet Overall Landscape Plan - Ground Level ART-LSD-01 D ART-LSD-02 Northern Entry Landscape Plan D ART-LSD-03 Southern Entry Landscape Plan В ART-LSD-04 Typical Sections В ART-LSD-05 Typical Sections В ART-LSD-06 Planting Palette В ART-LSD-07 Character Imagery В ART-LSD-08 Perspective Imagery С ART-LSD-09 Northern Car Park Entry Pathway ART-LSD-10 Southern Pedestrian Access Pathway Southern Pedestrian Access Pathway - Section ART-LSD-11

## Proposed Plant Schedule

Potential

| Botanical Name                         | Common Name                   | Height<br>Reached | Container Size |
|----------------------------------------|-------------------------------|-------------------|----------------|
| TREES                                  |                               |                   |                |
| Angophora costata                      | Sydney Red Gum                | 10-18m            | 100L           |
| Araucaria columnaris (syn.A cookii)    | Captain Cook's Pine           | 25-35m            | 400L           |
| Caesalpinia ferrea                     | Leopard Tree                  | 10-15m            | 100L           |
| Corymbia maculata                      | Spotted Gum                   | 15-25m            | 200L           |
| Elaeocarpus eumundii                   | Eumundi Quandong              | 10-15m            | 200L           |
| Ficus rubiginosa                       | Port Jackson Fig              | 10-20m            | 400L           |
| Glochidion ferdinandi                  | Cheese Tree                   | 10-15m            | 100L           |
| _ophostemon confertus                  | Brush Box                     | 18-20m            | 200L           |
| Syzygium paniculatum                   | Brush Cherry/Magenta Cherry   | 8-12m             | 200L           |
| Tristaniopsis laurina 'Luscious'       | Water Gum                     | 5-8m              | 100L           |
| Waterhousea floribunda "Green Avenue   |                               | 15-20m            | 200L           |
| DALMO                                  |                               |                   |                |
| PALMS  Cycas revoluta                  | Dwarf Sago Palm               | 3.5m              | 45L            |
| Howea forsteriana                      | Kentia Palm                   | 13-15m            | 100L           |
|                                        |                               |                   | 200L +         |
| Livistona australis                    | Cabbage Palm                  | 15-18m            | /transplanted  |
| Macrozamia communis                    | Burrawang                     | 2m                | 45L            |
| Rhapis excelsa                         | Lady Palm                     | 3-6m              | 45L            |
| SHRUBS                                 |                               |                   |                |
| Adenanthos sericeus 'Mallee Legend'    | Coastal Woollybush            | 1.5-2m            | 5L             |
| Alcantarea imperialis 'Rubra'          | Imperial Bromeliad            | 1 - 1.5m          | 45L            |
| Alpinia zerumbet / speciosa            | Shell Ginger                  | 3m                | 5L             |
| Correa reflexa 'Dusky Bells'           | Native Fuchsia, Common Correa | 1-2m              | 5L             |
| Echium fastuosum                       | Pride of Madeira              | 2-3m              | 5L             |
| Gardenia jasminoides                   | Gardenia                      | 1-2m              | 25L            |
| Murraya paniculata                     | Orange Jessamine              | 3m                | 25L            |
| Nerium oleander 'Dwarf Apricot'        | Dwarf Oleander                | 1-2m              | 5L             |
| <br>Philodendron "Xanadu"              | Dwarf Philodendron            | 1m                | 25L            |
| Raphiolepis indica                     | Indian Hawthorn               | 2-3m              | 5L             |
| Syzigium australe "Southern Form"      | Southern Form Syzygium        | 2-3m              | 25L            |
| Thysanolaena maxima                    | Tiger Grass                   | 2-3m              | 5L             |
| Viburnum odoratissimum                 | Sweet Viburnum                | 3-4m              | 5L             |
| Westringia fruticosa 'Aussie Box'      | Dwarf Coastal Rosemary        | 0.8m              | 5L             |
|                                        |                               |                   |                |
| GROUNDCOVERS/CLIMBERS  Agave attenuata | Century Plant                 | 0.5m              | 25L            |
| Cissus rhombifolia                     | Grape Ivy                     | 0.5m              | 150mm          |
| Clivia miniata                         | Kaffir Lily                   | 0.45m             | 5L             |
| Jiwa miinata<br>Hedera canariensis     |                               | 0.43111<br>0.3m   | 150mm          |
|                                        | Shore Juniper                 |                   |                |
| Juniperus conferta                     | Shore Juniper                 | 0.3m              | 150mm          |
| _iriope muscari 'Evergreen Giant'      | Turf Lily                     | 0.5m              | 150mm          |
| _omandra confertifolia 'Little Con'    | Mat Rush                      | 0.2m              | 150mm<br>      |
| Molineria capitulata                   | Palm Grass                    | 1.2m              | 5L             |
| Pandorea jasminoides                   | Pink Bower Vine               | 0.5m              | 150mm          |
| Pyrostegia venusta                     | Orange Trumpet Vine           | 0.5m              | 150mm          |