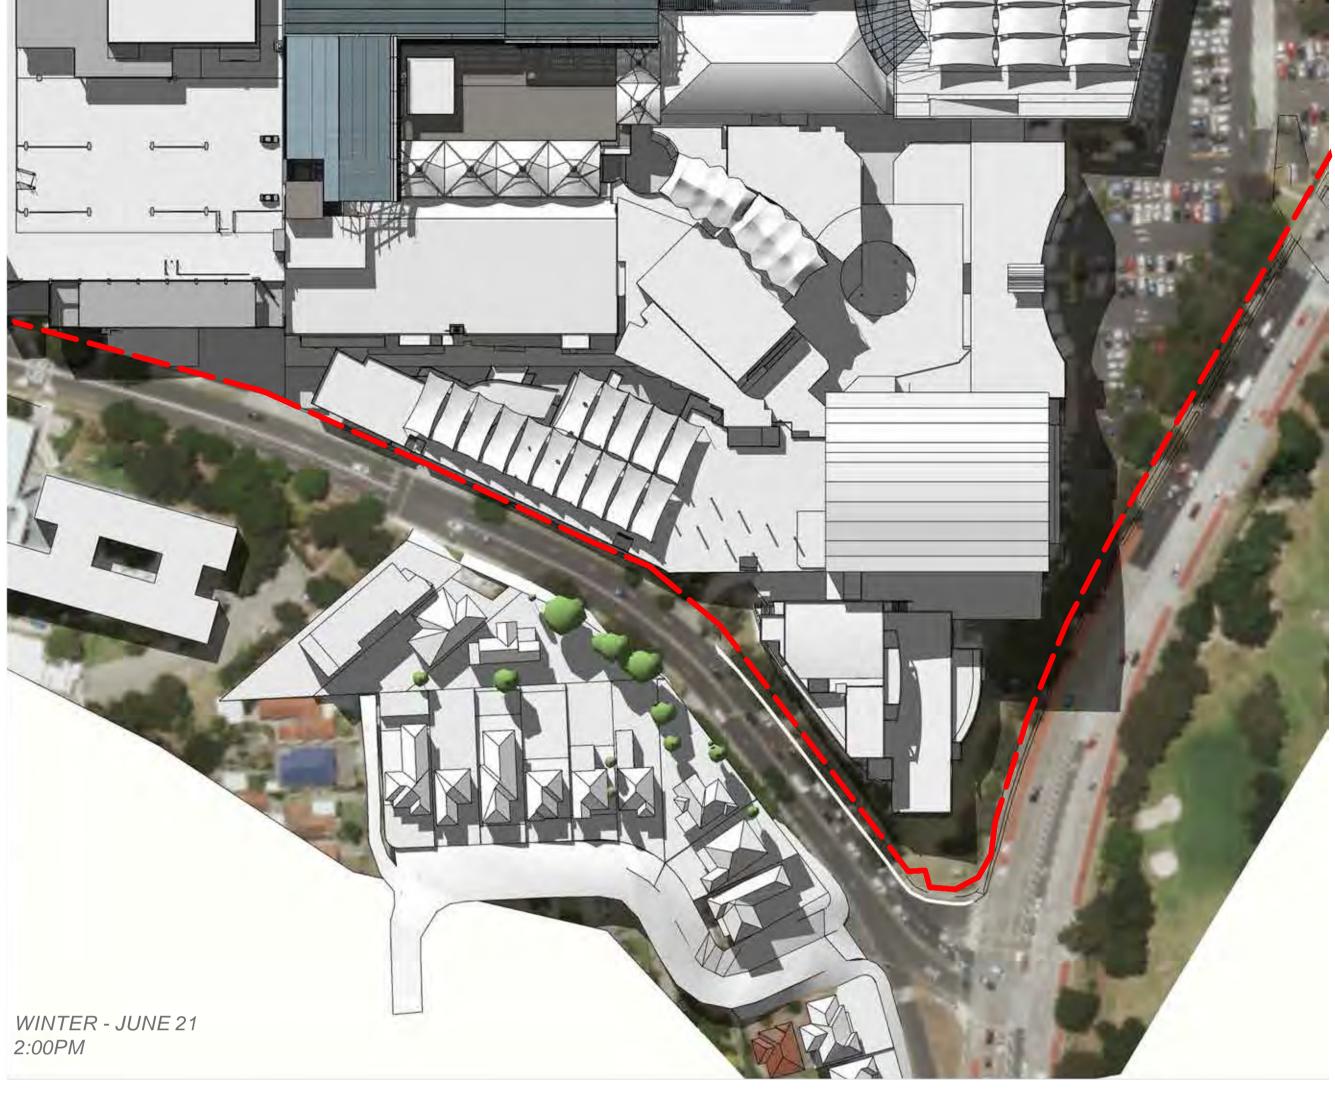

### SHADOW DIAGRAMS

#### WARRINGAH MALL STAGE 02

NOTES:
• This document describes a Design Intent only Written dimensions take precedence over scaling and are to be checked on site. Refer to all project documentation before commencing work.

• Refer any discrepancies to the Project Design Manager.

 Copyright is retained by Scentre Design and Construction. • Written authority is required for any reproduction.

# SCENTRE GROUP

Owner and Operator of **Westfield** in Australia and New Zealand

Scentre Design and Construction Pty Limited 85 Castlereagh Street. Sydney NSW 2000 Phone (02) 9358 7000 Fax (02) 9028 8500 GPO Box 4004 Sydney NSW 2001 ACN 000 267 265

#### SHADOW DIAGRAMS

## SCENTRE GROUP

Owner and Operator of **Westfield** in Australia and New Zealand

Scentre Design and Construction Pty Limited 85 Castlereagh Street. Sydney NSW 2000 Phone (02) 9358 7000 Fax (02) 9028 8500 GPO Box 4004 Sydney NSW 2001 ACN 000 267 265

#### WARRINGAH MALL STAGE 02

NOTES:
This document describes a Design Intent only
Written dimensions take precedence over scaling and are to be checked on site.
Refer to all project documentation before commencing work.

commencing work.

• Refer any discrepancies to the Project Design Manager.

Copyright is retained by Scentre Design and Construction.Written authority is required for any reproduction.

## SCENTRE GROUP

Owner and Operator of **Westfield** in Australia and New Zealand

Scentre Design and Construction Pty Limited

85 Castlereagh Street. Sydney NSW 2000
Phone (02) 9358 7000 Fax (02) 9028 8500
GPO Box 4004 Sydney NSW 2001

ACN 000 267 265

## SHADOW DIAGRAMS

#### WARRINGAH MALL STAGE 02

SCHEME 14F

DEVELOPMENT

APPLICATION

mber Drawing No.

11754
Scale @ Sheet Size
100% @ A1

09-07-2019

N