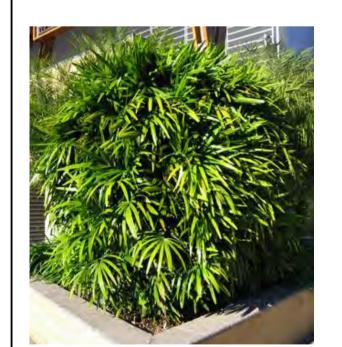

## Shrubs

Lady Palm

Raphis excelsa

Sago Palm Cycas revoluta

Xanadu Philodendron

Philodendron 'Xanadu'

Common Gardenia

Gardenia jasminoides