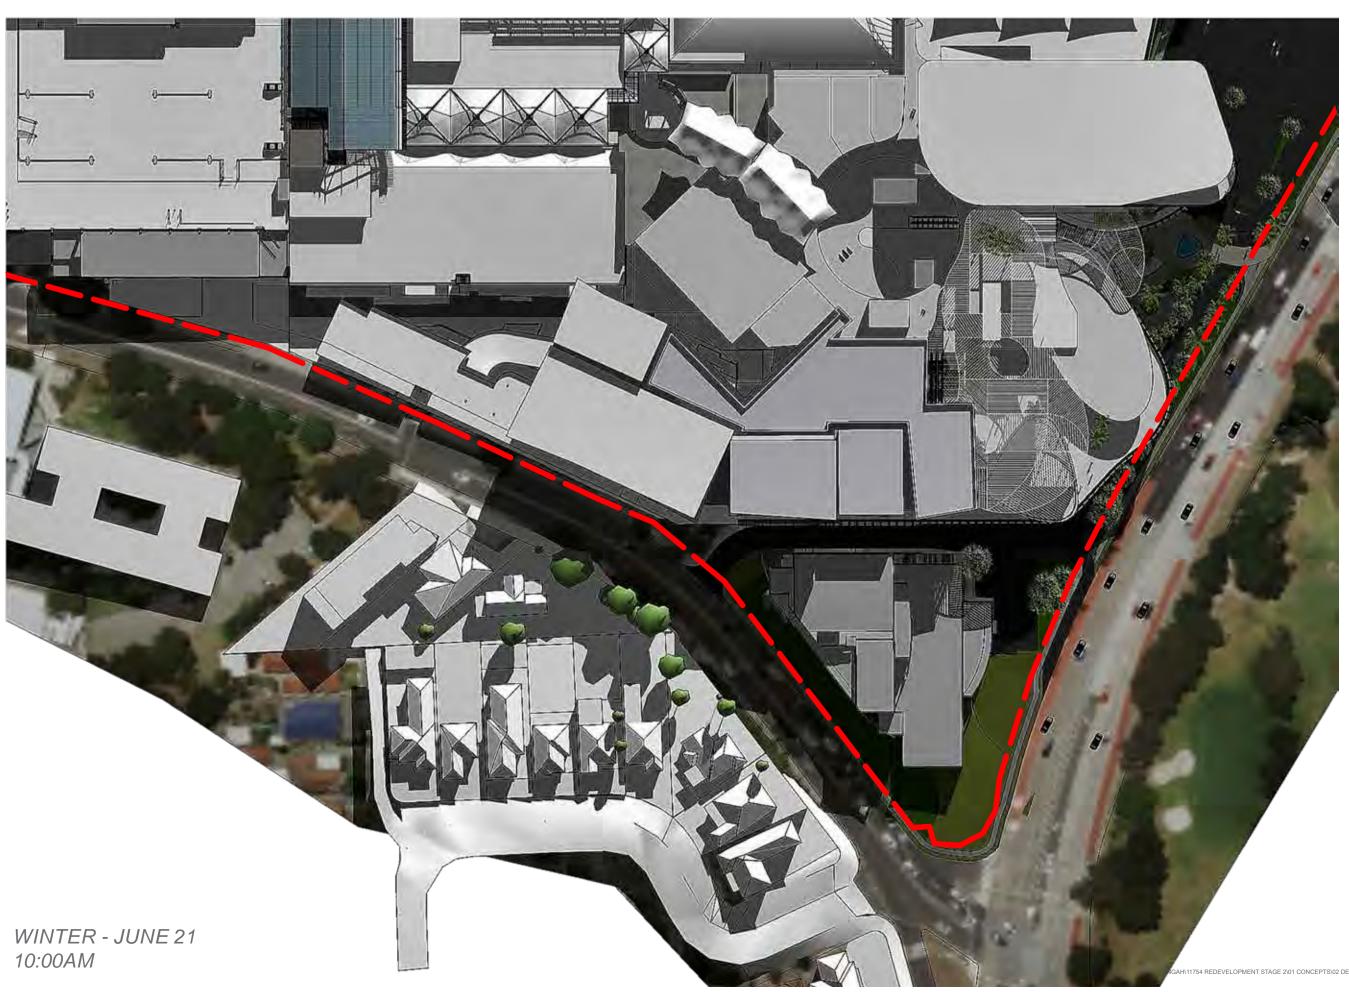

### SHADOW DIAGRAMS

#### WARRINGAH MALL STAGE 02

NOTES:
• This document describes a Design Intent only Written dimensions take precedence over scaling and are to be checked on site. Refer to all project documentation before commencing work.

#### SHADOW DIAGRAMS