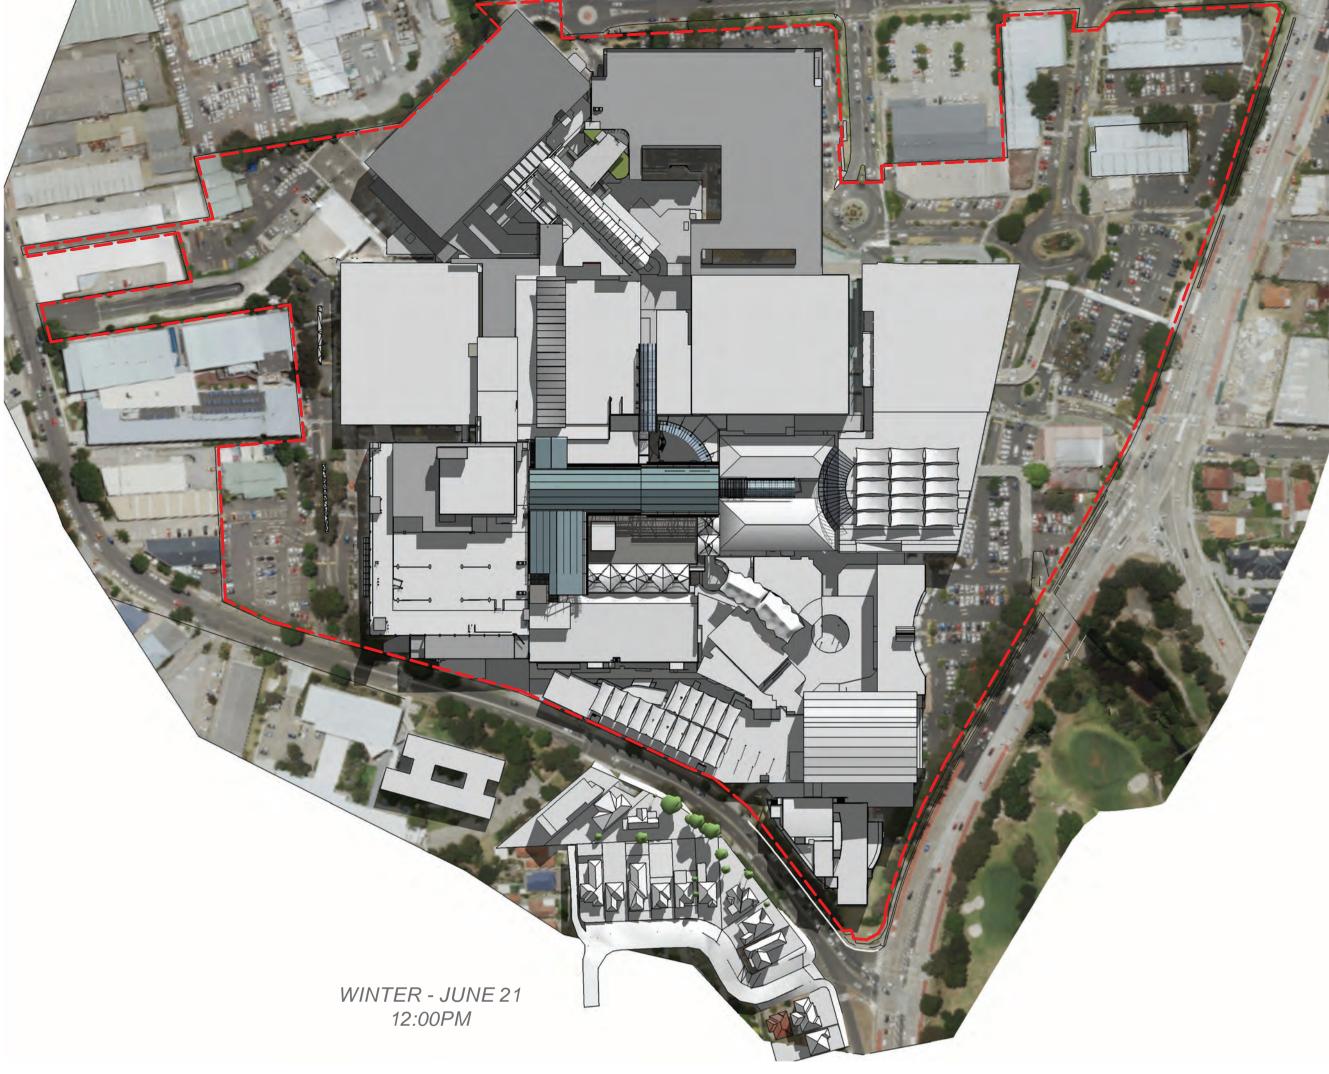

#### SHADOW DIAGRAMS

#### WARRINGAH MALL STAGE 02

NOTES:
• This document describes a Design Intent only Written dimensions take precedence over scaling and are to be checked on site. Refer to all project documentation before commencing work.