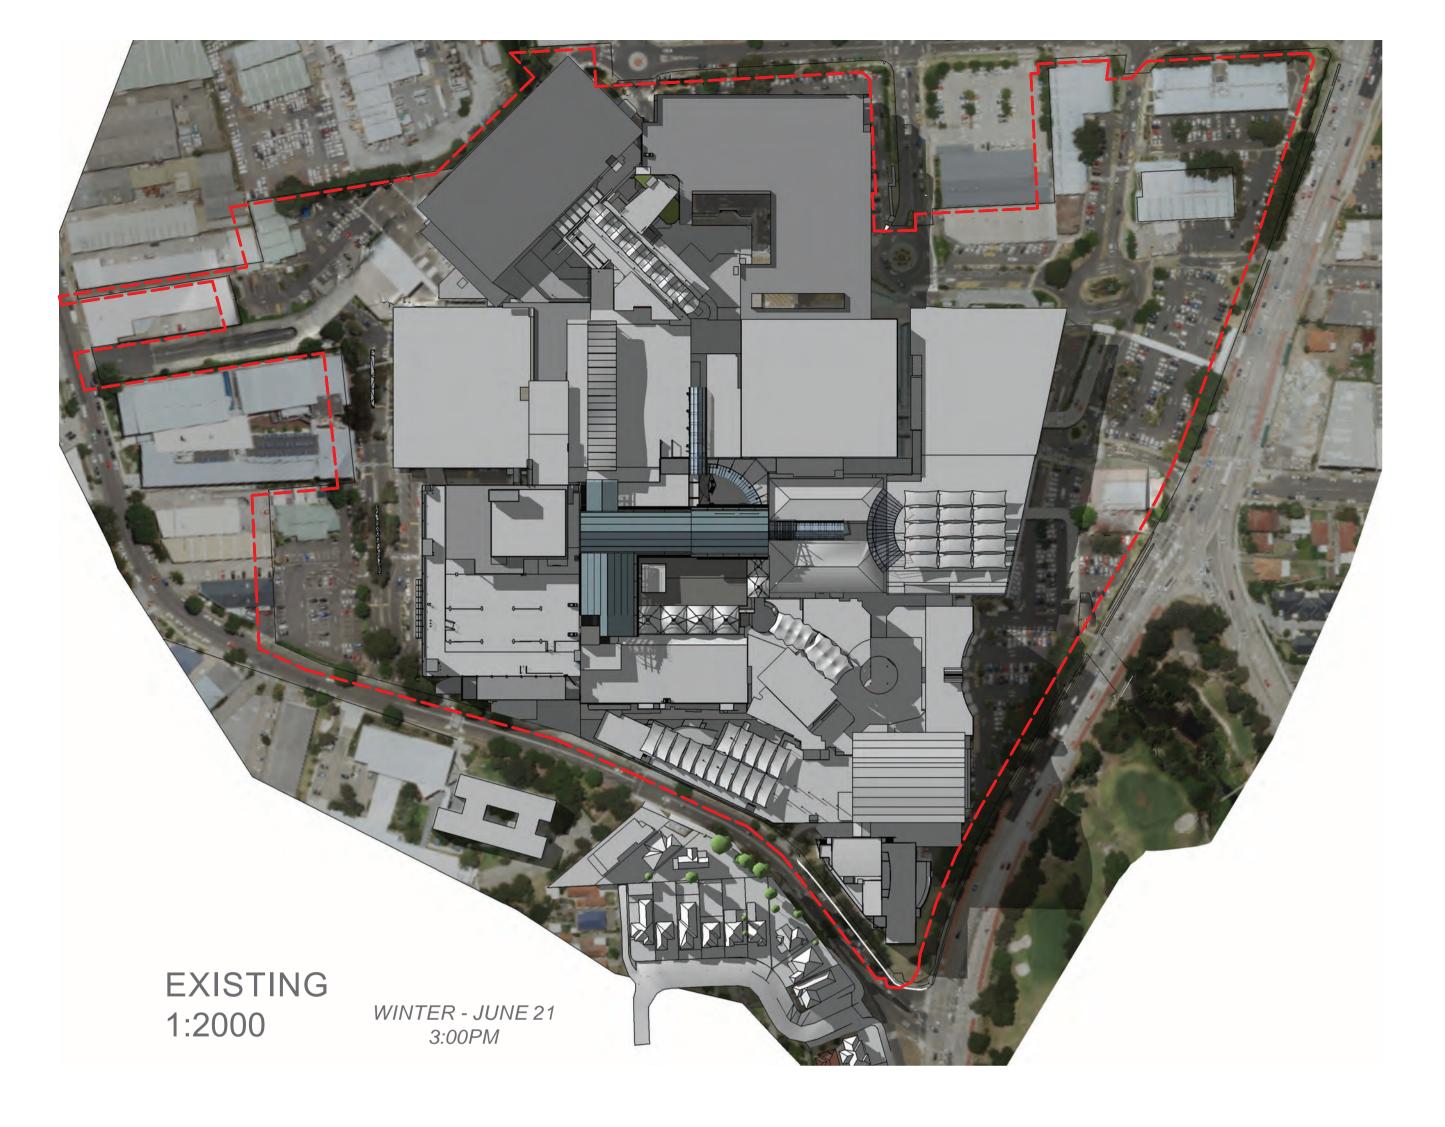

ACN 000 267 265

EXISTING CONDITION: SITE PLAN

WARRINGAH MALL STAGE 02

SCHEME 14F

DEVELOPMENT

APPLICATION

roject Number Drawing No.

NOTES:
• This document describes a Design Intent only Written dimensions take precedence over scaling and are to be checked on site. • Refer to all project documentation before commencing work.