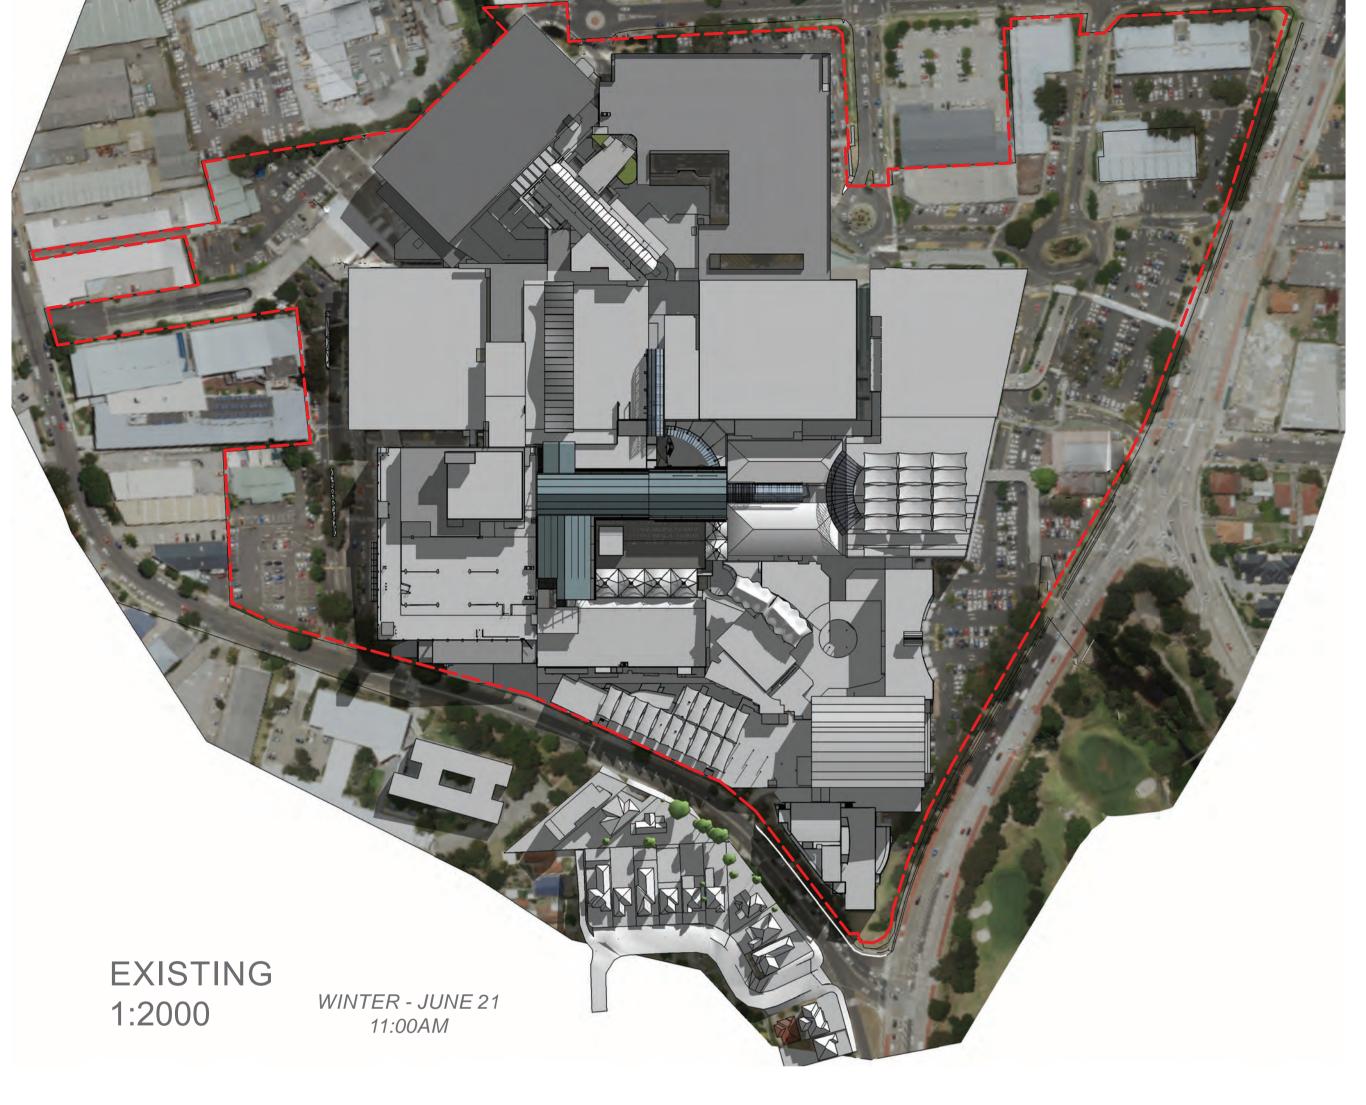

ACN 000 267 265

EXISTING CONDITION: SITE PLAN

WARRINGAH MALL STAGE 02

SCHEME 14F

DEVELOPMENT

APPLICATION

roject Number Drawing No.

NOTES:
• This document describes a Design Intent only Written dimensions take precedence over scaling and are to be checked on site. • Refer to all project documentation before commencing work.