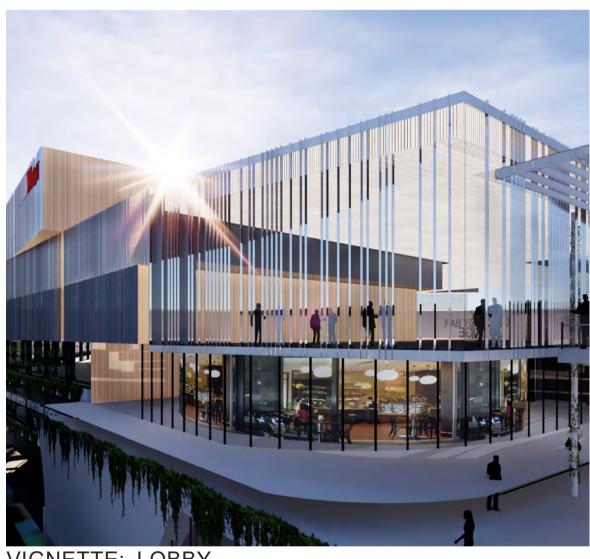

## B) VOLUME SEPARATION

- CINEMA VOLUMES BROKEN UP TO CREATE VISUAL ACTIVATION
- LOBBY & PRE-FUNCTION AREAS ARE IDENTIFIED AS BEACONS WITH PHYSICAL ACTIVATION
- OPPORTUNITIES FOR EXTERNAL TERRACE AND MULTI- LEVEL CONNECTIVITY

### **FACADE VIGNETTES**

**VIGNETTE: VOLUME SEPARATION** 

VIGNETTE: LOBBY

**VIGNETTE: CINEMA BOXES** 

• This document describes a Design Intent only • Written dimensions take precedence over scaling and are to be checked on site. • Refer to all project documentation before commencing work.