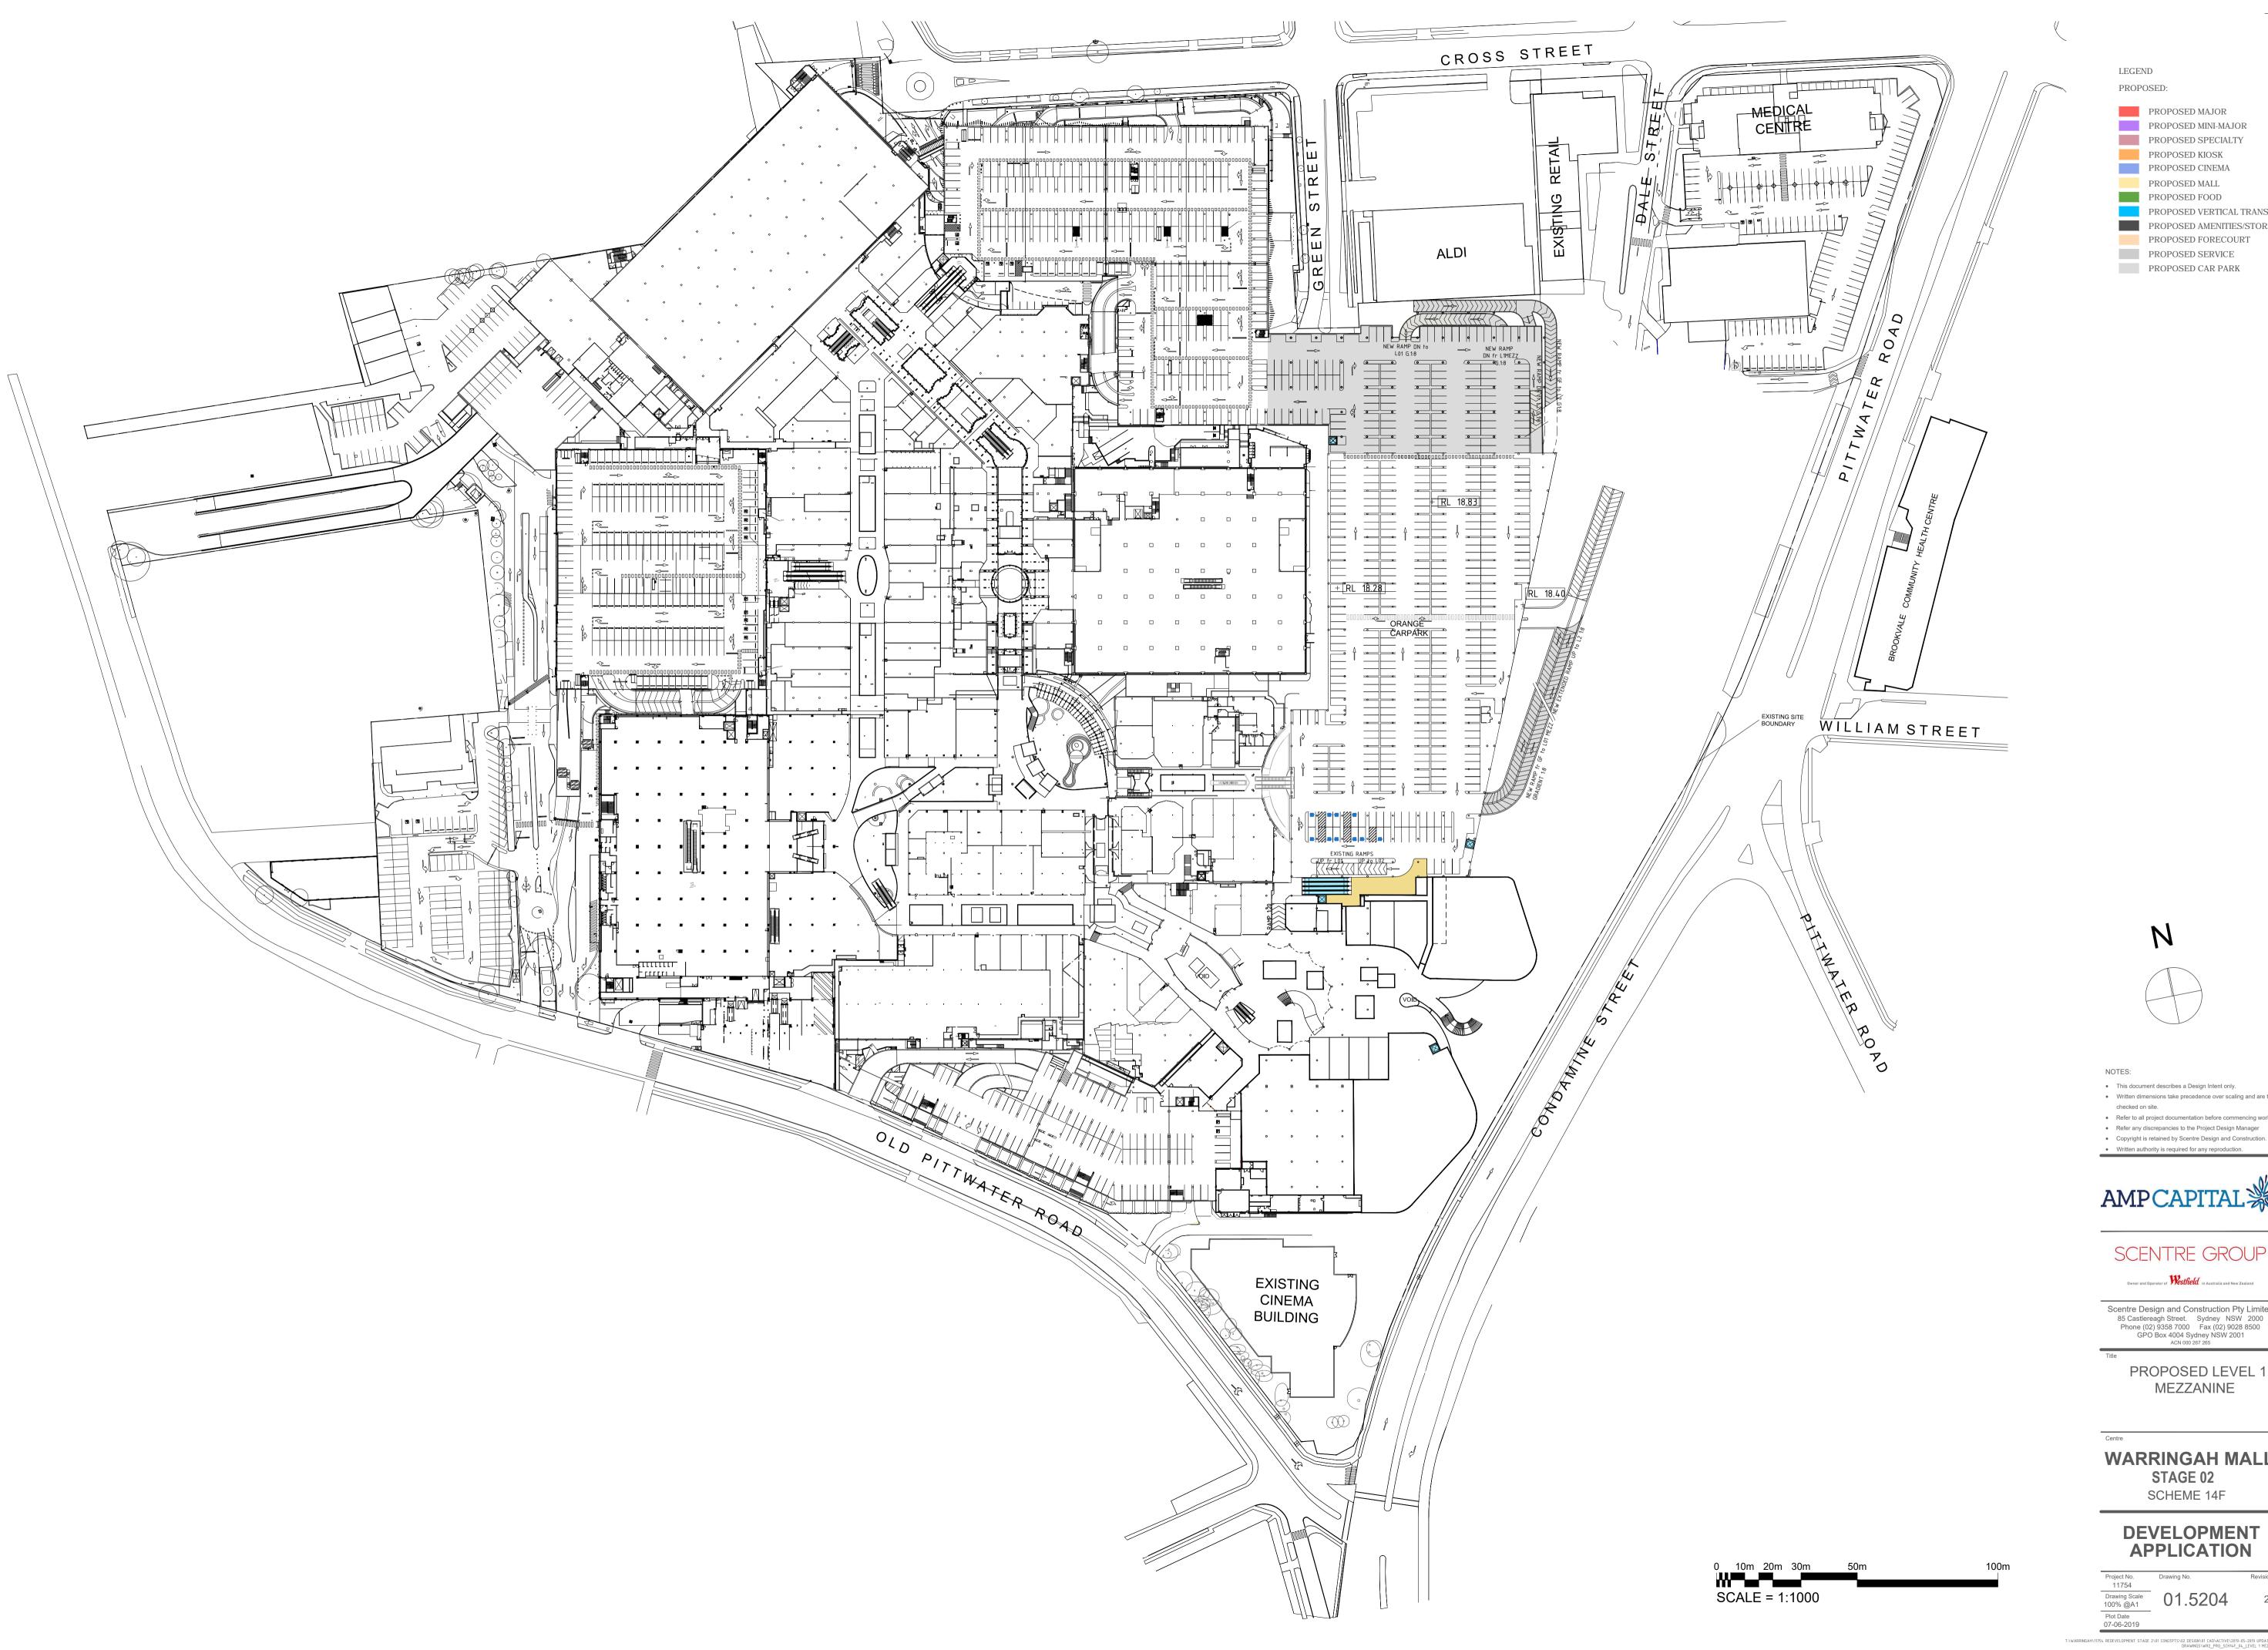

Owner and Operator of **Westfield** in Australia and New Zealar

Scentre Design and Construction Pty Limited 85 Castlereagh Street. Sydney NSW 2000 Phone (02) 9358 7000 Fax (02) 9028 8500 GPO Box 4004 Sydney NSW 2001

PROPOSED LEVEL 1 MEZZANINE

**WARRINGAH MALL** STAGE 02

SCHEME 14F

DEVELOPMENT APPLICATION

LEGEND

PROPOSED:

PROPOSED MAJOR PROPOSED MINI-MAJOR

PROPOSED SPECIALTY PROPOSED KIOSK PROPOSED CINEMA PROPOSED MALL

PROPOSED FOOD PROPOSED VERTICAL TRANSPORT PROPOSED AMENITIES/STORAGE PROPOSED FORECOURT

PROPOSED SERVICE PROPOSED CAR PARK

NOTES:

 This document describes a Design Intent only. Written dimensions take precedence over scaling and are to be

checked on site.

 Refer to all project documentation before commencing work. Refer any discrepancies to the Project Design Manager

Copyright is retained by Scentre Design and Construction.

SCENTRE GROUP

Owner and Operator of **Westfield** in Australia and New Zealand

Scentre Design and Construction Pty Limited 85 Castlereagh Street. Sydney NSW 2000 Phone (02) 9358 7000 Fax (02) 9028 8500 GPO Box 4004 Sydney NSW 2001 ACN 000 267 265

PROPOSED **ROOF PLAN** 

**WARRINGAH MALL** STAGE 02