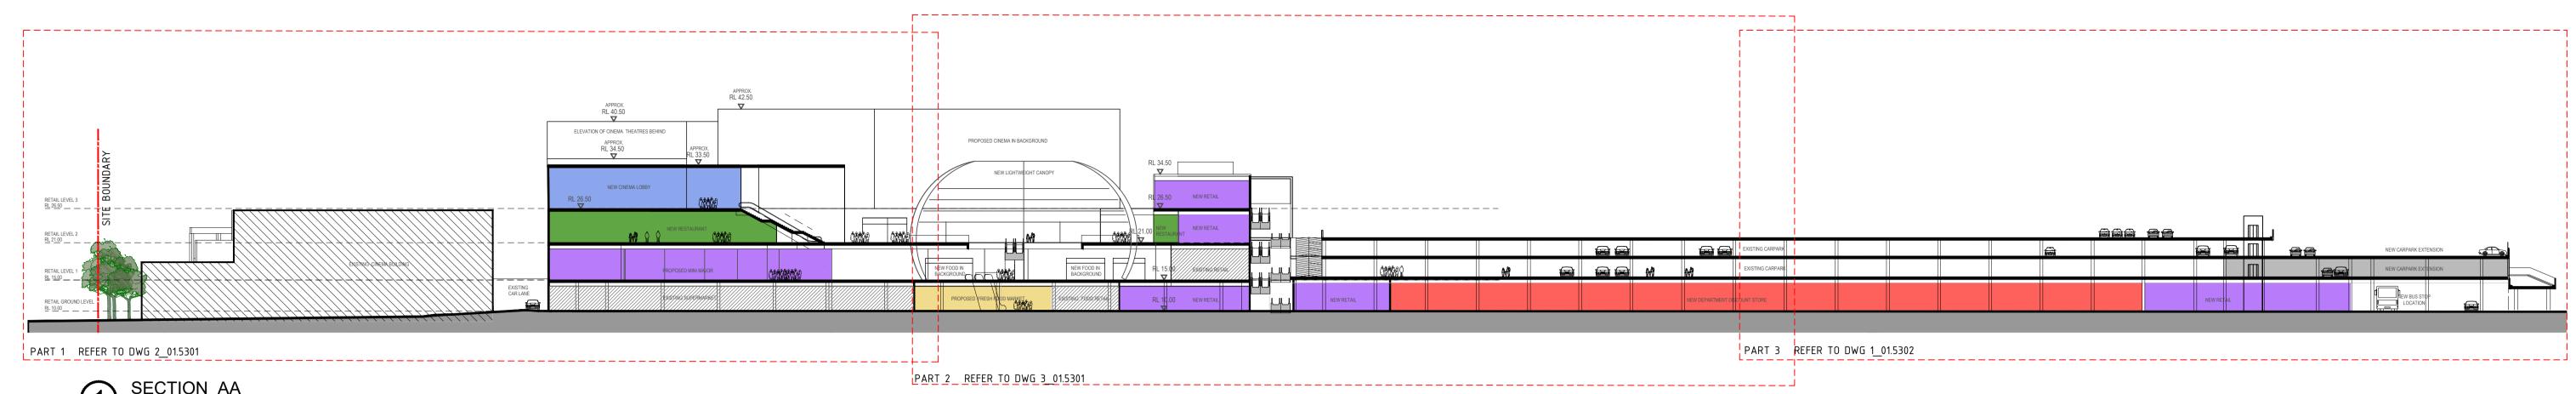

> **DEVELOPMENT APPLICATION**

SCHEME 14F

Project No.
11754

Drawing Scale
100% @A1

Plot Date

07-06-2019

SECTION AA - PART 1 1:250

SECTION AA - PART 2 1:250

SECTION AA

**WARRINGAH MALL** 

STAGE 02 SCHEME 14F

DEVELOPMENT **APPLICATION** 