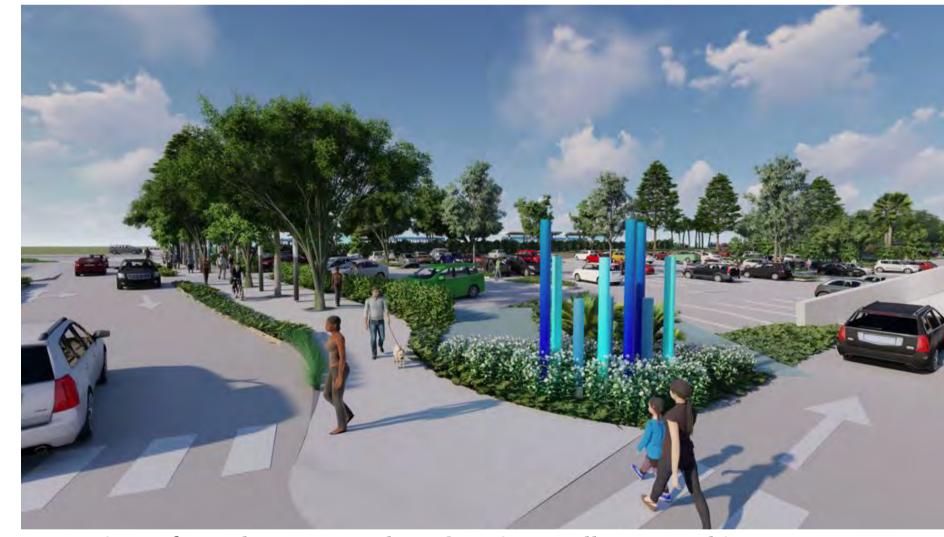

# Character Imagery

Main Pedestrian Entry with Palm Planting

Over View of Northern Carpark Looking South

Over View - Looking North Along Condamine Street

Main Pedestrian Entry from Condamine Street

Main Vehicular Entry

Access Road

nom. 0.8m

proposed tree planting

Over View of Northern Carpark Pedestrian Walkway Looking East

Over View of Northern Carpark Pedestrian Walkway Looking West