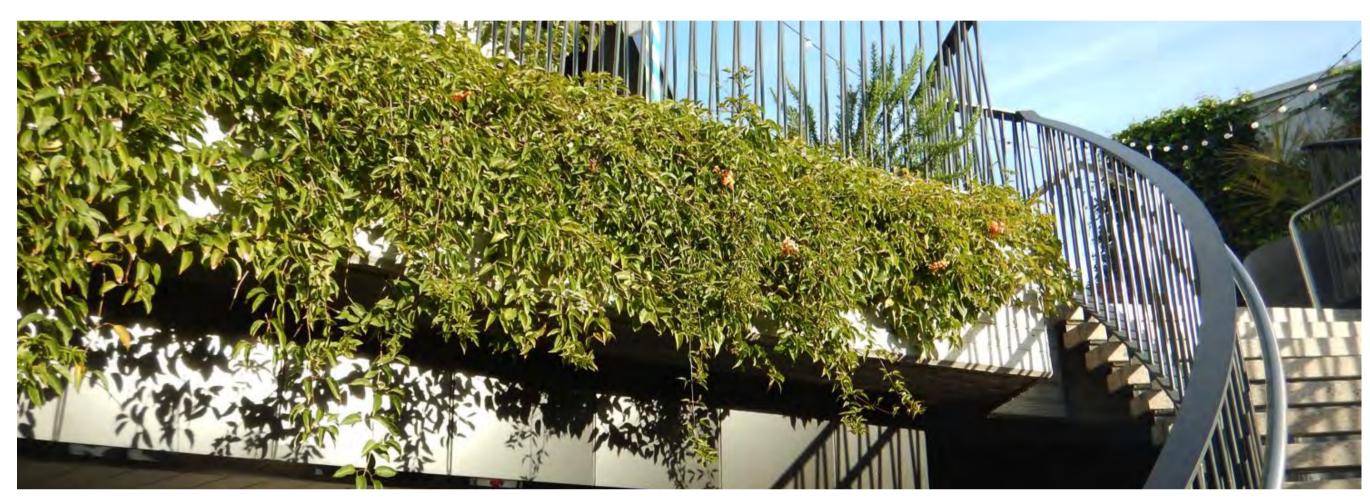

#### **Cascading Plants**

Planting on the upper roof level to provide cascading climbers and hardy trailing plants to further soften the building edges

Raised garden beds filled with hardy and low maintenance shrubs and groundcovers that provide a lush tropical character