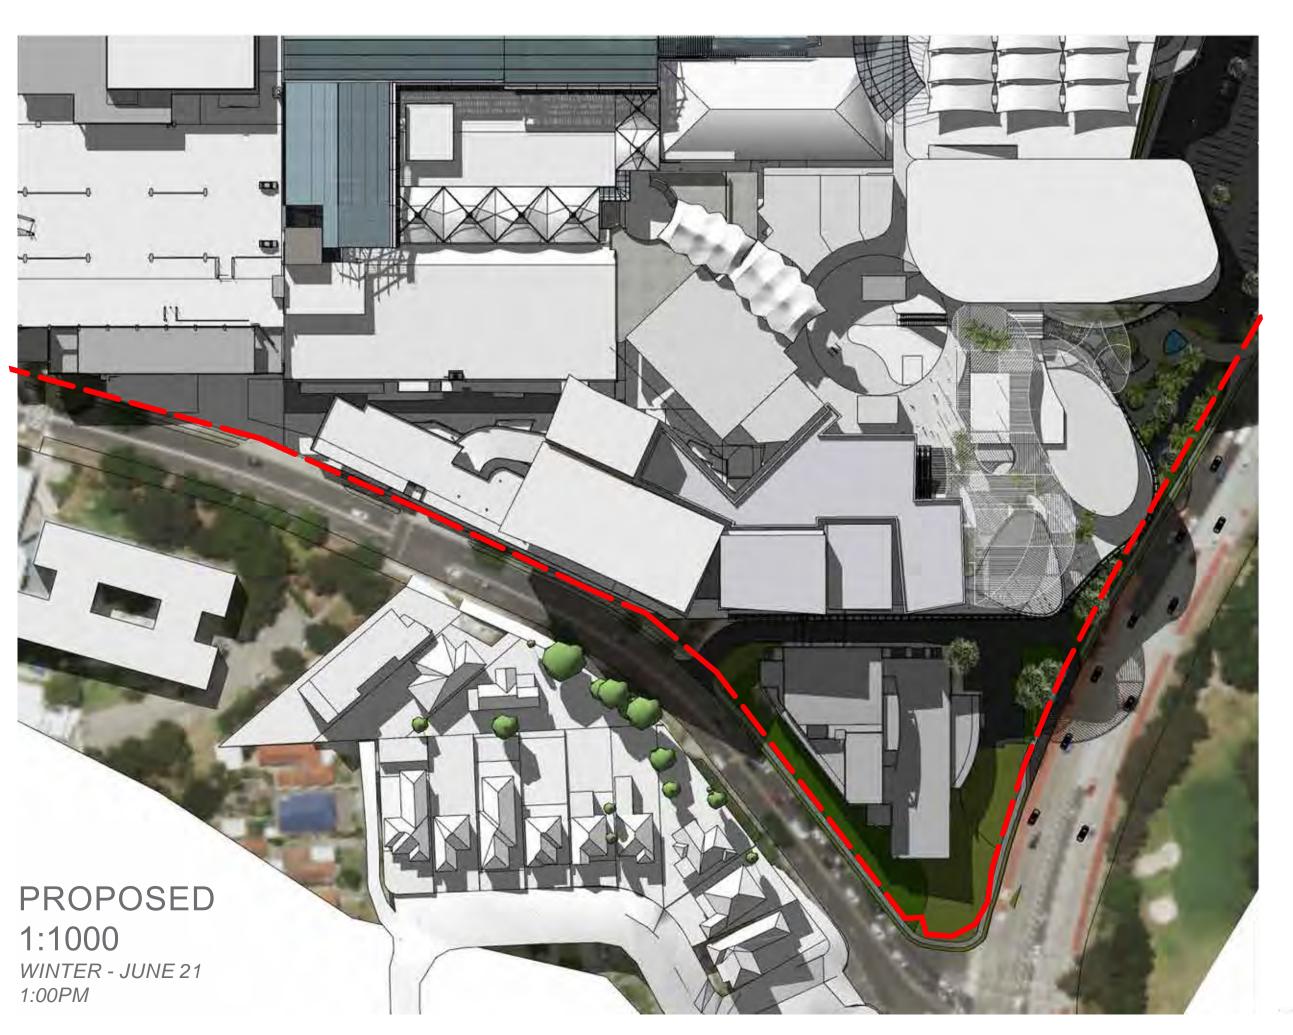

### SHADOW DIAGRAMS

#### WARRINGAH MALL STAGE 02

NOTES:
• This document describes a Design Intent only Written dimensions take precedence over scaling and are to be checked on site. Refer to all project documentation before commencing work.

• Refer any discrepancies to the Project Design Manager.

 Copyright is retained by Scentre Design and Construction. • Written authority is required for any reproduction.

# SCENTRE GROUP

Owner and Operator of **Westfield** in Australia and New Zealand

Scentre Design and Construction Pty Limited 85 Castlereagh Street. Sydney NSW 2000 Phone (02) 9358 7000 Fax (02) 9028 8500 GPO Box 4004 Sydney NSW 2001 ACN 000 267 265

#### SHADOW DIAGRAMS

## SCENTRE GROUP

Owner and Operator of **Westfield** in Australia and New Zealand

Scentre Design and Construction Pty Limited 85 Castlereagh Street. Sydney NSW 2000 Phone (02) 9358 7000 Fax (02) 9028 8500 GPO Box 4004 Sydney NSW 2001 ACN 000 267 265

#### WARRINGAH MALL STAGE 02

NOTES:
This document describes a Design Intent only
Written dimensions take precedence over scaling and are to be checked on site.
Refer to all project documentation before commencing work.

commencing work.

• Refer any discrepancies to the Project Design Manager.

Copyright is retained by Scentre Design and Construction.Written authority is required for any reproduction.

## SCENTRE GROUP

Owner and Operator of **Westfield** in Australia and New Zealand

Scentre Design and Construction Pty Limited

85 Castlereagh Street. Sydney NSW 2000
Phone (02) 9358 7000 Fax (02) 9028 8500
GPO Box 4004 Sydney NSW 2001

ACN 000 267 265

## SHADOW DIAGRAMS

#### WARRINGAH MALL STAGE 02

SCHEME 14F

DEVELOPMENT

APPLICATION

mber Drawing No.

11754
Scale @ Sheet Size
100% @ A1

09-07-2019

N