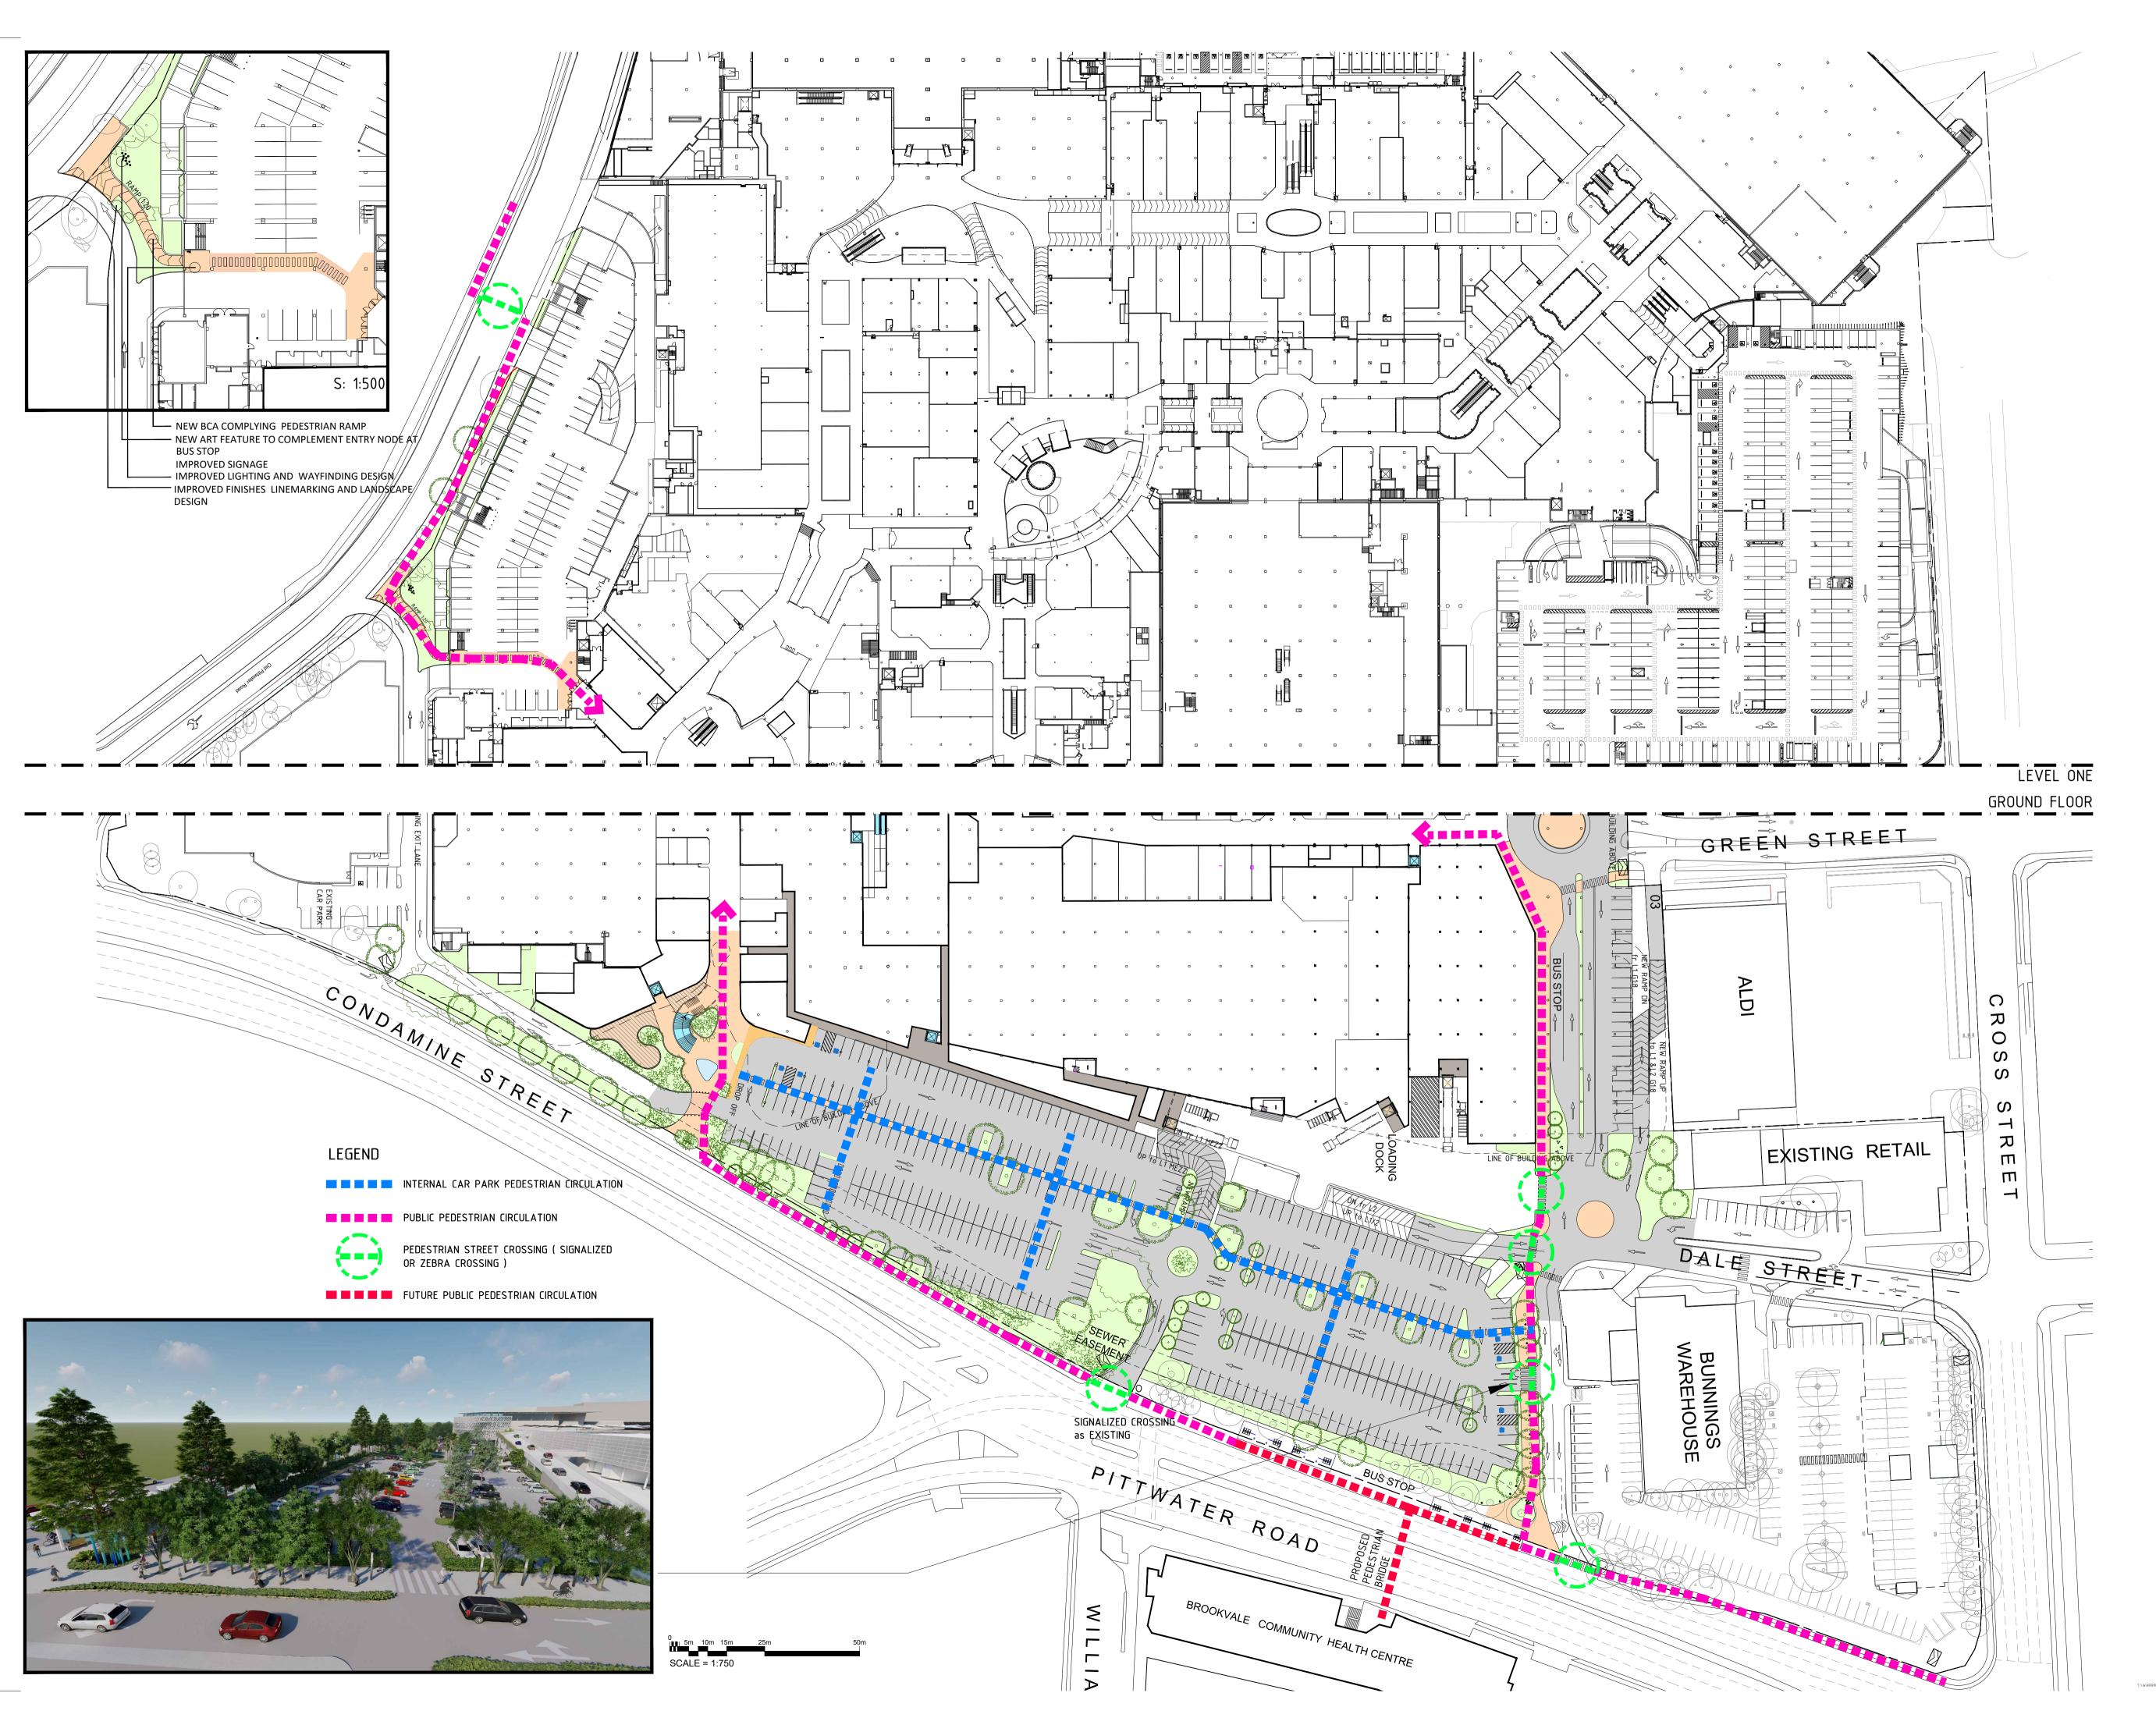

PEDESTRIAN MOVEMENT DIAGRAM PROPOSED

**WARRINGAH MALL** STAGE 02

SCHEME 14F **DEVELOPMENT** 

**APPLICATION** 

Over View - Main Pedestrian Entry

ARTERRA DESIGN PTY LTD

ABN 40 069 552 610

SUITE 602 / 51 RAWSON STREET,