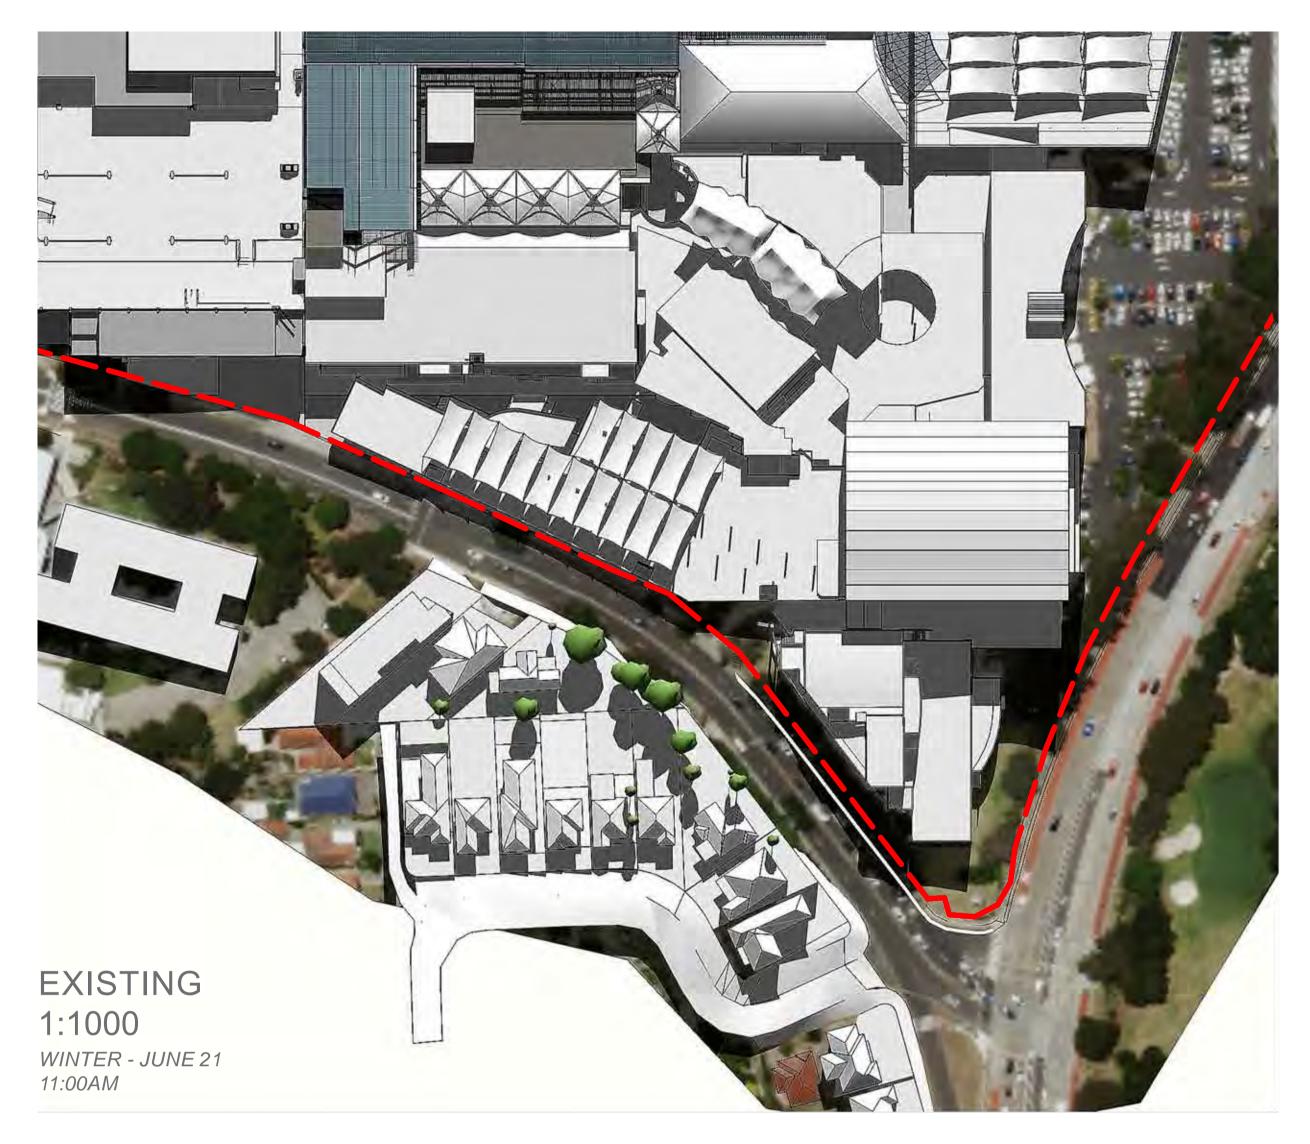

### SHADOW DIAGRAMS

#### WARRINGAH MALL STAGE 02

NOTES:
This document describes a Design Intent only
Written dimensions take precedence over scaling and are to be checked on site.
Refer to all project documentation before commencing work.