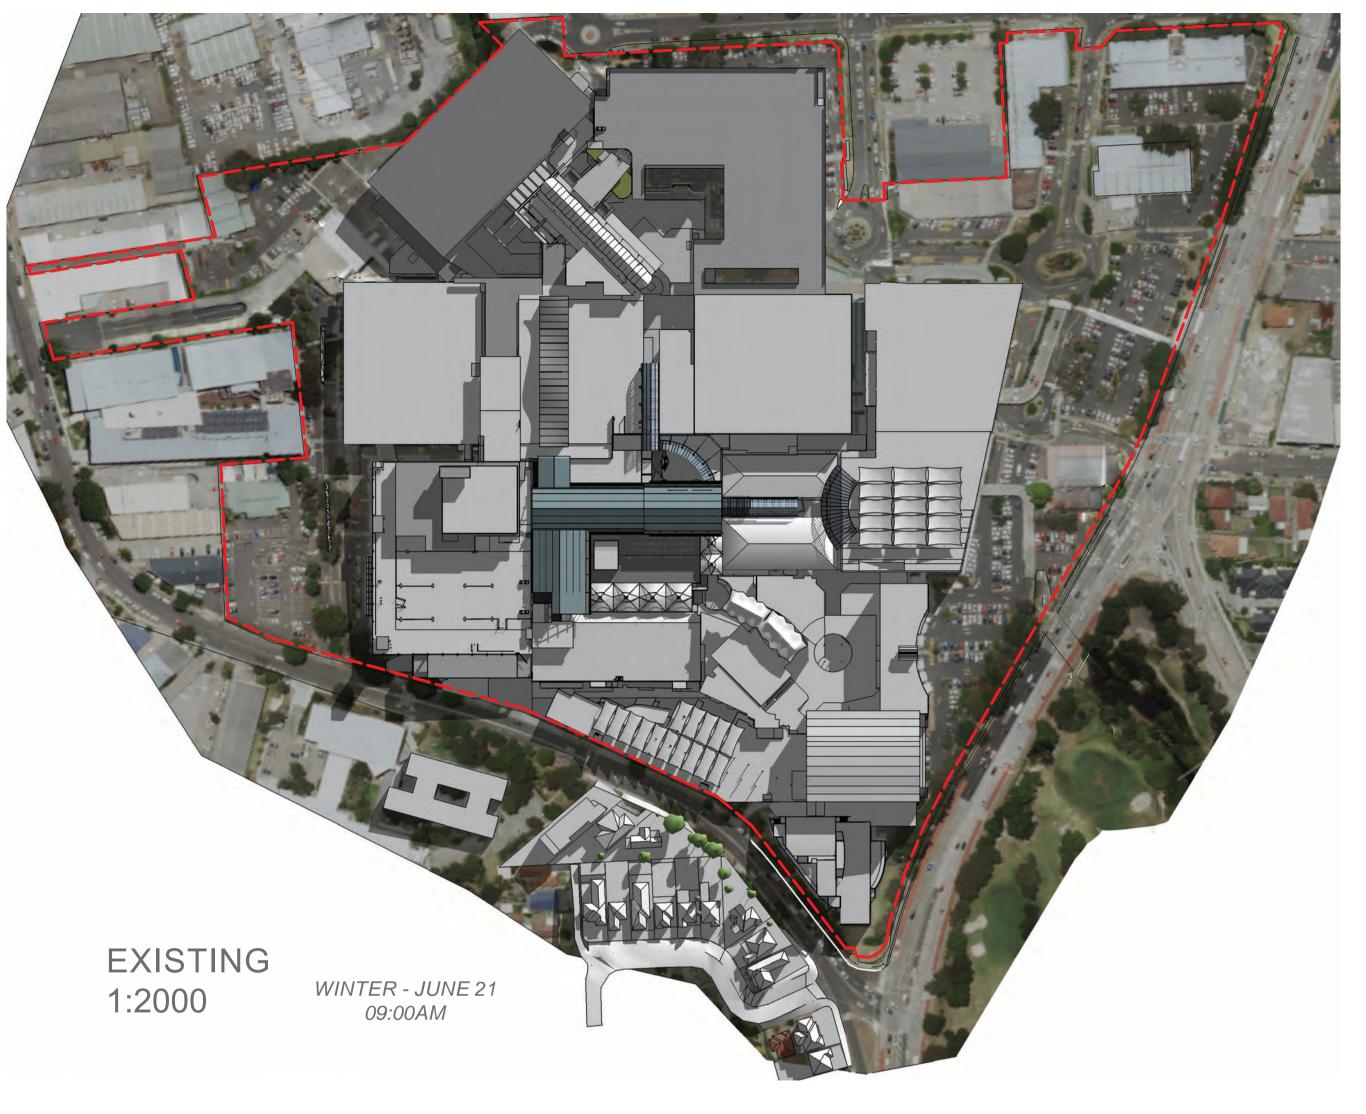

ACN 000 267 265

EXISTING CONDITION: SITE PLAN

WARRINGAH MALL STAGE 02

SCHEME 14F

DEVELOPMENT

APPLICATION

roject Number Drawing No.

NOTES:
• This document describes a Design Intent only Written dimensions take precedence over scaling and are to be checked on site. • Refer to all project documentation before commencing work.

• Refer any discrepancies to the Project Design Copyright is retained by Scentre Design and Construction.

• Written authority is required for any reproduction.