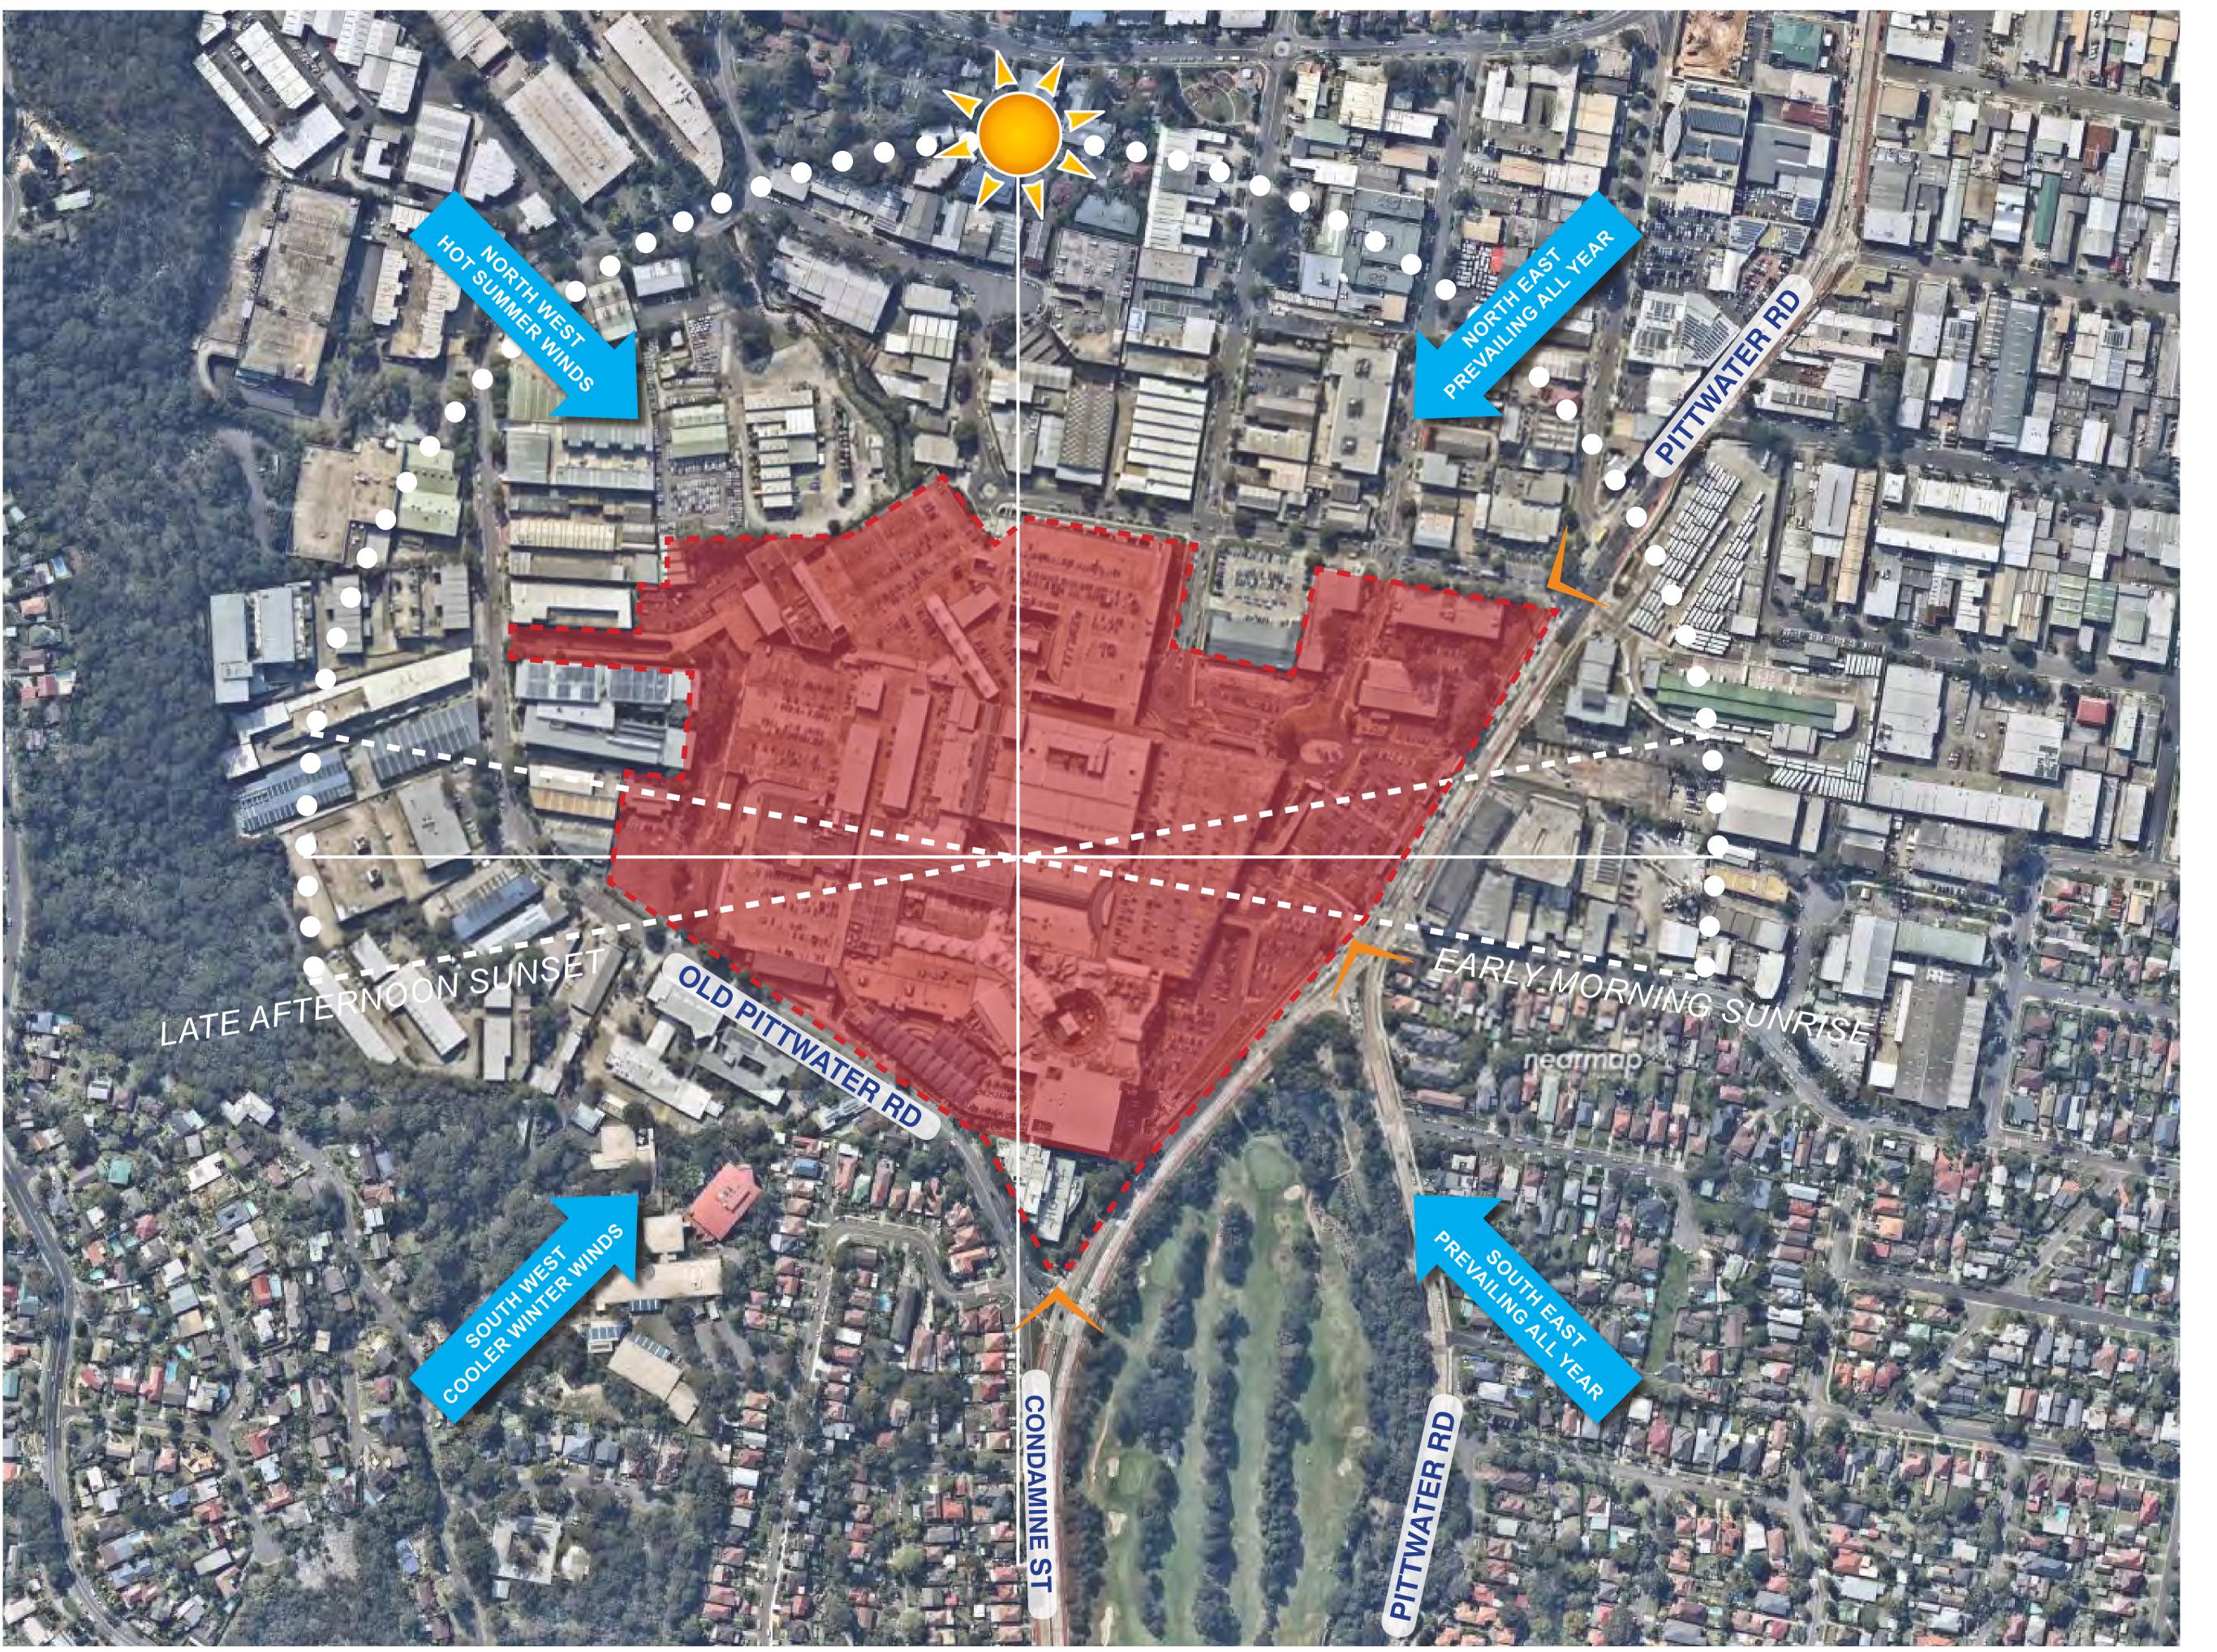

# SCENTRE GROUP

85 Castlereagh Street. Sydney NSW 2000
Phone (02) 9358 7000 Fax (02) 9028 8500
GPO Box 4004 Sydney NSW 2001

ACN 000 267 265

SITE ANALYSIS

WARRINGAH MALL STAGE 02

NOTES:
• This document describes a Design Intent only Written dimensions take precedence over scaling and are to be checked on site. • Refer to all project documentation before commencing work.

• Refer any discrepancies to the Project Design Manager.

 Copyright is retained by Scentre Design and Construction. • Written authority is required for any reproduction.