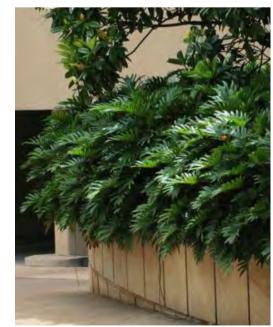

## Shrubs

Lady Palm

Raphis excelsa

Sago Palm Cycas revoluta

Xanadu Philodendron

Philodendron 'Xanadu'

Common Gardenia

Gardenia jasminoides