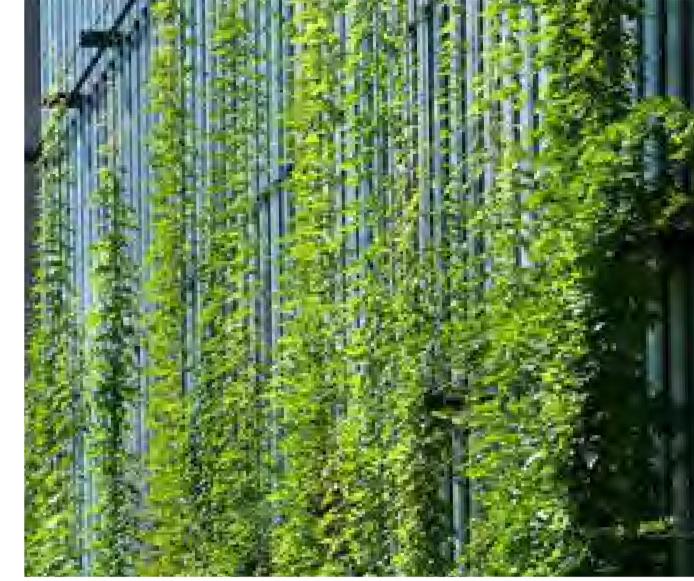

### REFERENCE IMAGES

GREEN CLIMBERS STRATEGY ALONG PARKING LEVELS (SEE LANDSCAPE DRAWINGS FOR DETAIL)

LOBBY AND PUBLIC AREAS

CINEMA FACADE ARTICULATION

#### **Cascading Plants**

Planting on the upper roof level to provide cascading climbers and hardy trailing plants to further soften the building edges

Raised garden beds filled with hardy and low maintenance shrubs and groundcovers that provide a lush tropical character