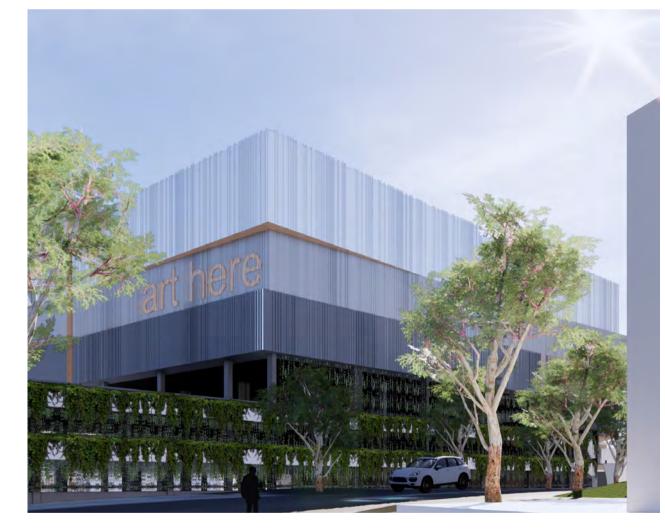

## B) VOLUME SEPARATION

- CINEMA VOLUMES BROKEN UP TO CREATE VISUAL ACTIVATION
- LOBBY & PRE-FUNCTION AREAS ARE IDENTIFIED AS BEACONS WITH PHYSICAL ACTIVATION
- OPPORTUNITIES FOR EXTERNAL TERRACE AND MULTI- LEVEL CONNECTIVITY

# (C) FACADE ARTICULATION

- FURTHER BREAKS IN THE CINEMA **VOLUMES TO ACHIEVE HUMAN** SCALE
- FACADE MATERIALS VARIATION AND ARTICULATION TO ENHANCE VISUAL PERCEPTION FROM STREET.

### **FACADE VIGNETTES**

**VIGNETTE: VOLUME SEPARATION** 

VIGNETTE: LOBBY

**VIGNETTE: CINEMA BOXES** 

• This document describes a Design Intent only • Written dimensions take precedence over scaling and are to be checked on site. • Refer to all project documentation before commencing work.