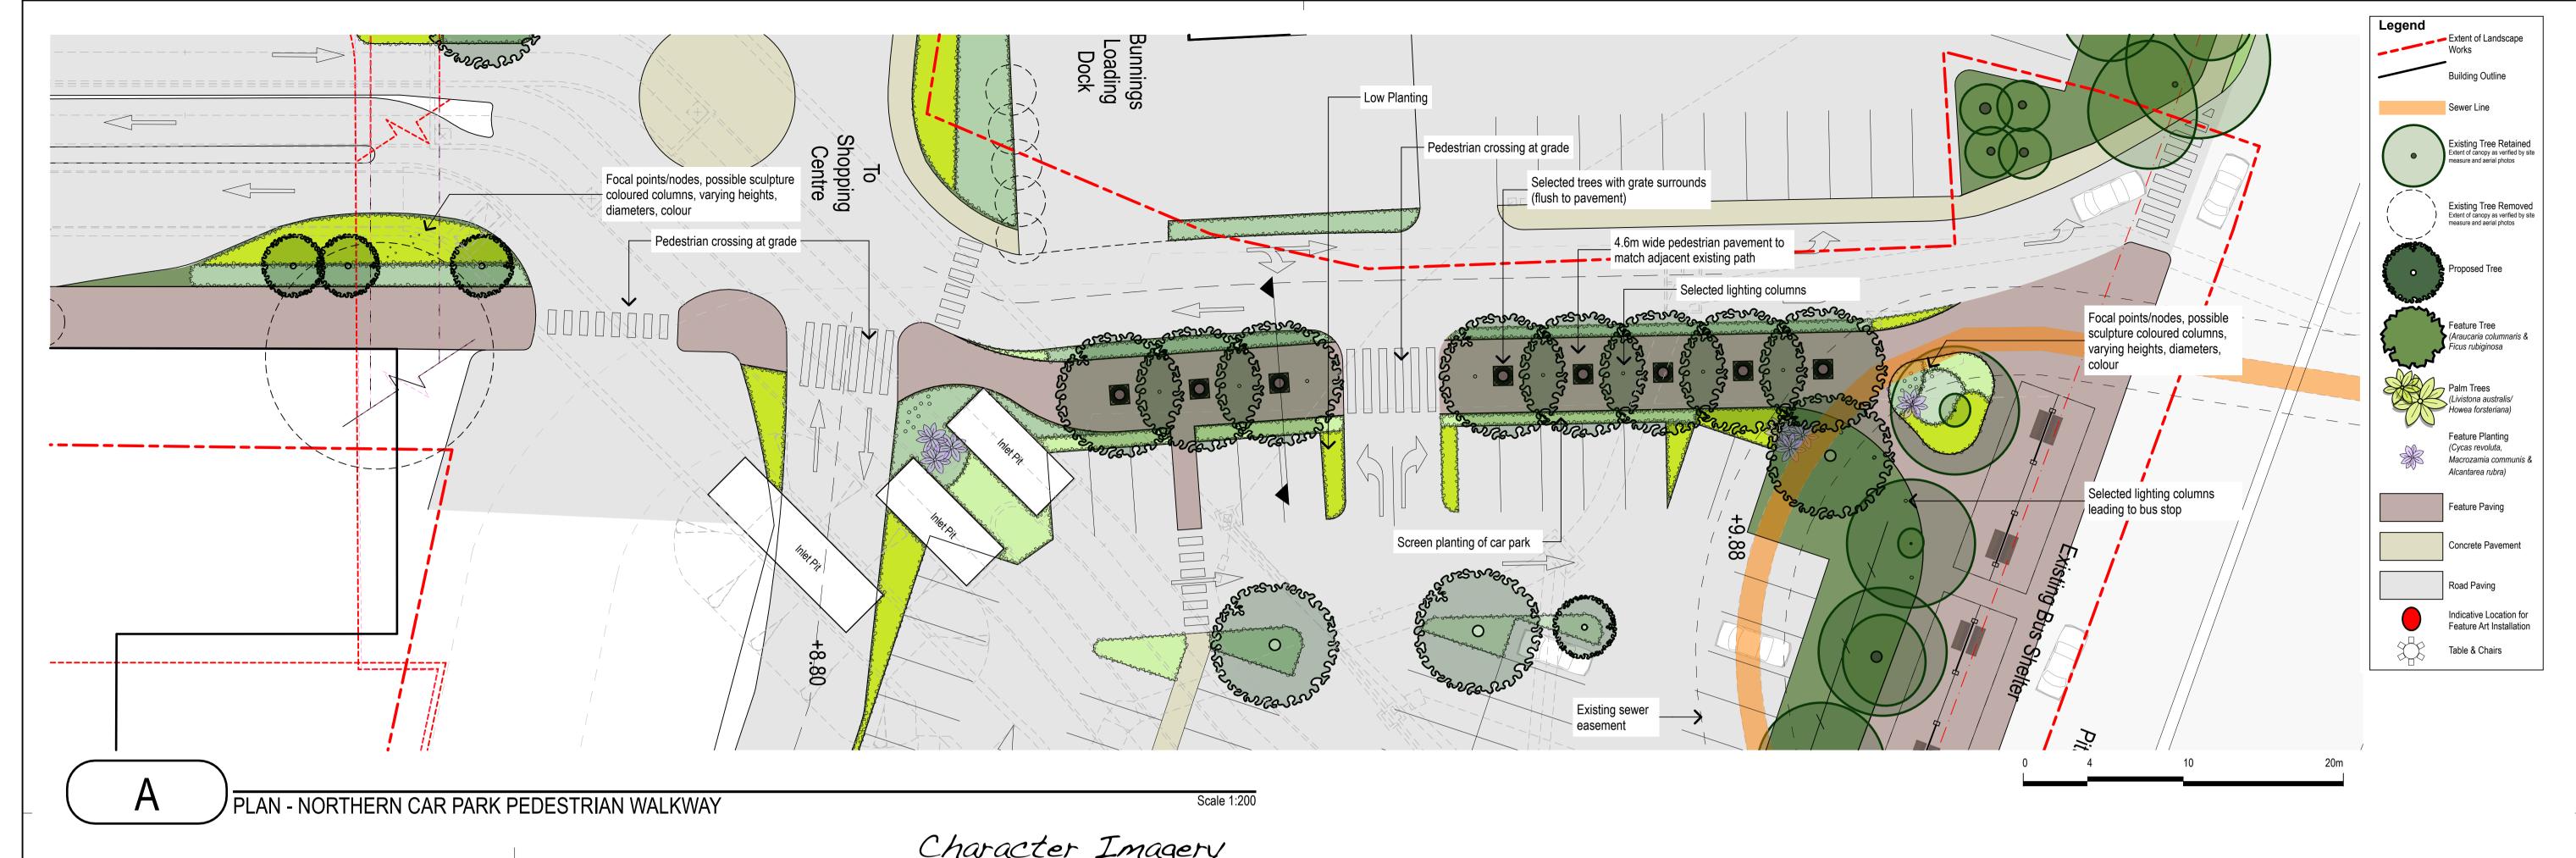

# Character Imagery

Main Pedestrian Entry with Palm Planting

Over View of Northern Carpark Looking South

Over View - Looking North Along Condamine Street

Main Pedestrian Entry from Condamine Street

Main Vehicular Entry

Access Road

nom. 0.8m

proposed tree planting

Over View of Northern Carpark Pedestrian Walkway Looking East

Over View of Northern Carpark Pedestrian Walkway Looking West

Pedestrian Walkway

SECTION AA- NORTHERN CAR PARK PEDESTRIAN WALKWAY

Scale 1:50

| PROJECT & CLIENT  Warringah Mall Stage 2 | Project No : 16.36  Designed : RWS                    |    |
|------------------------------------------|-------------------------------------------------------|----|
| Scentre Design & Construction Pty Ltd    | Designed : RWS  Drawn : RWS/CB  Scale : AS SHOWN @ A1 |    |
| Northern Car Park Entry Pathway          | DRAWING NUMBER ART-LSD-09                             | RE |