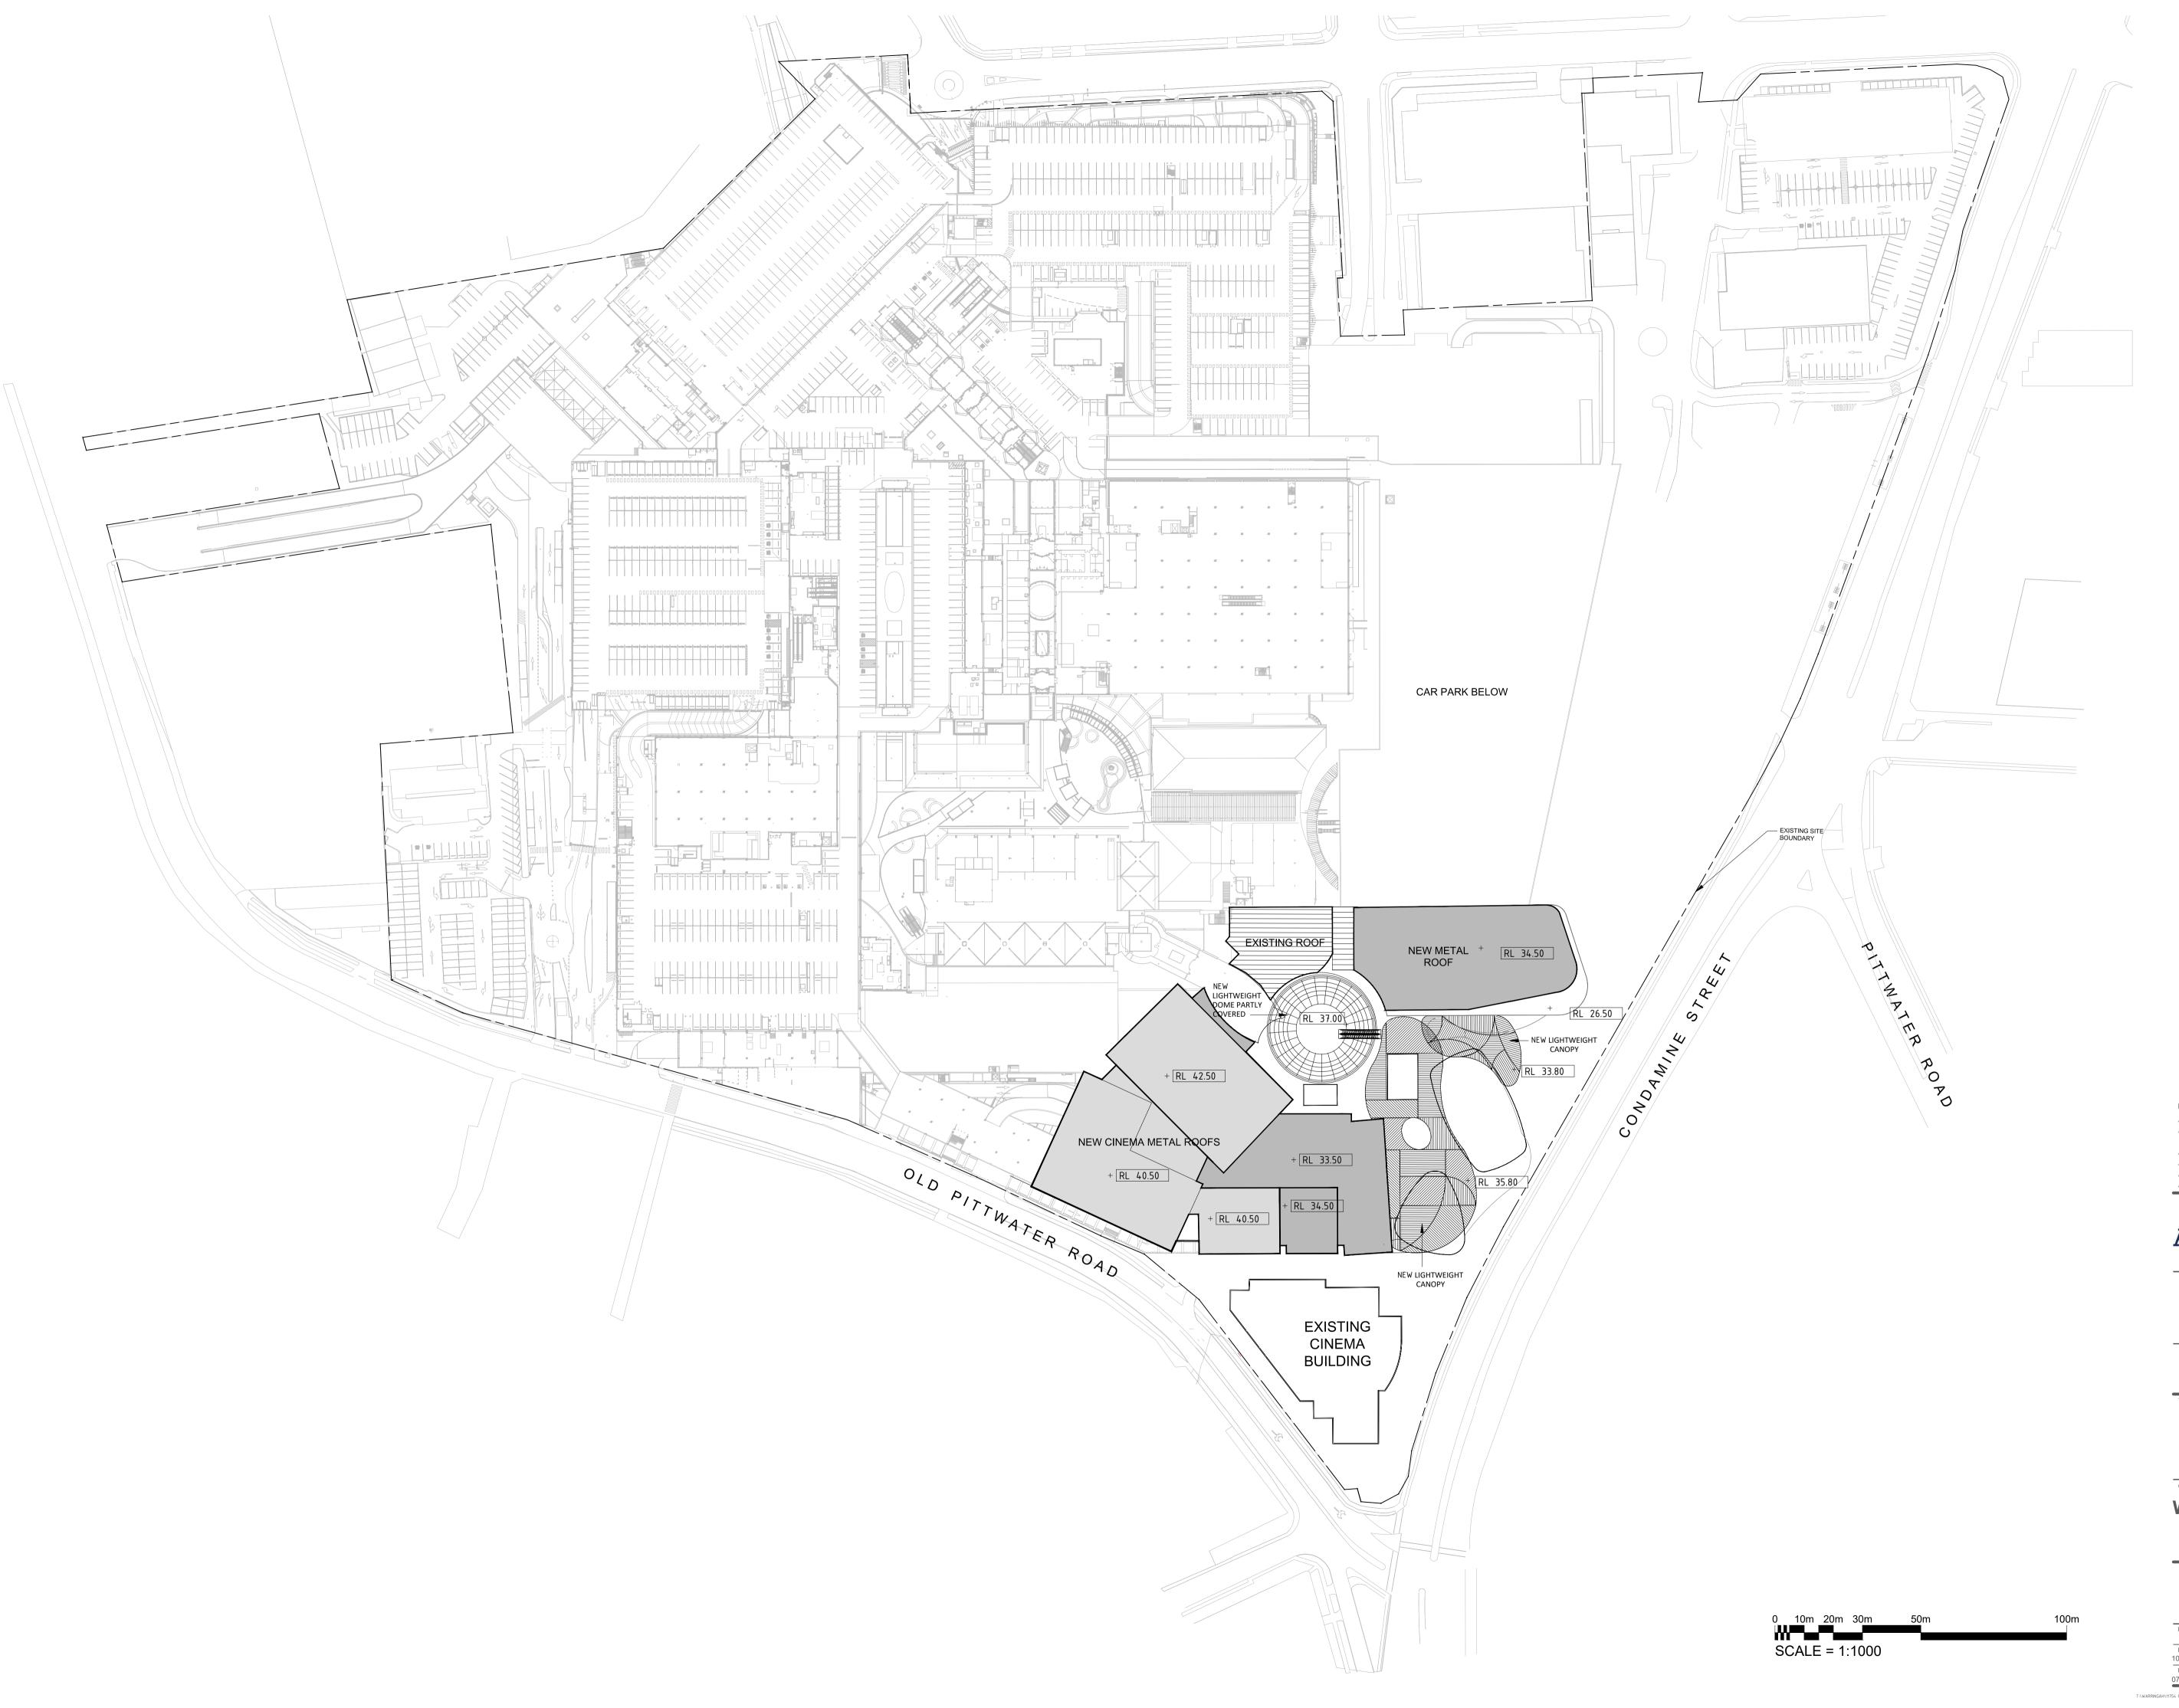

ACN 000 267 265

EXISTING CONDITION: SITE PLAN

WARRINGAH MALL STAGE 02

SCHEME 14F

DEVELOPMENT

APPLICATION

roject Number Drawing No.

NOTES:
• This document describes a Design Intent only Written dimensions take precedence over scaling and are to be checked on site. • Refer to all project documentation before commencing work.

Scentre Design and Construction Pty Limited 85 Castlereagh Street. Sydney NSW 2000 Phone (02) 9358 7000 Fax (02) 9028 8500 GPO Box 4004 Sydney NSW 2001 ACN 000 267 265

PROPOSED **ROOF PLAN** 

**WARRINGAH MALL** STAGE 02