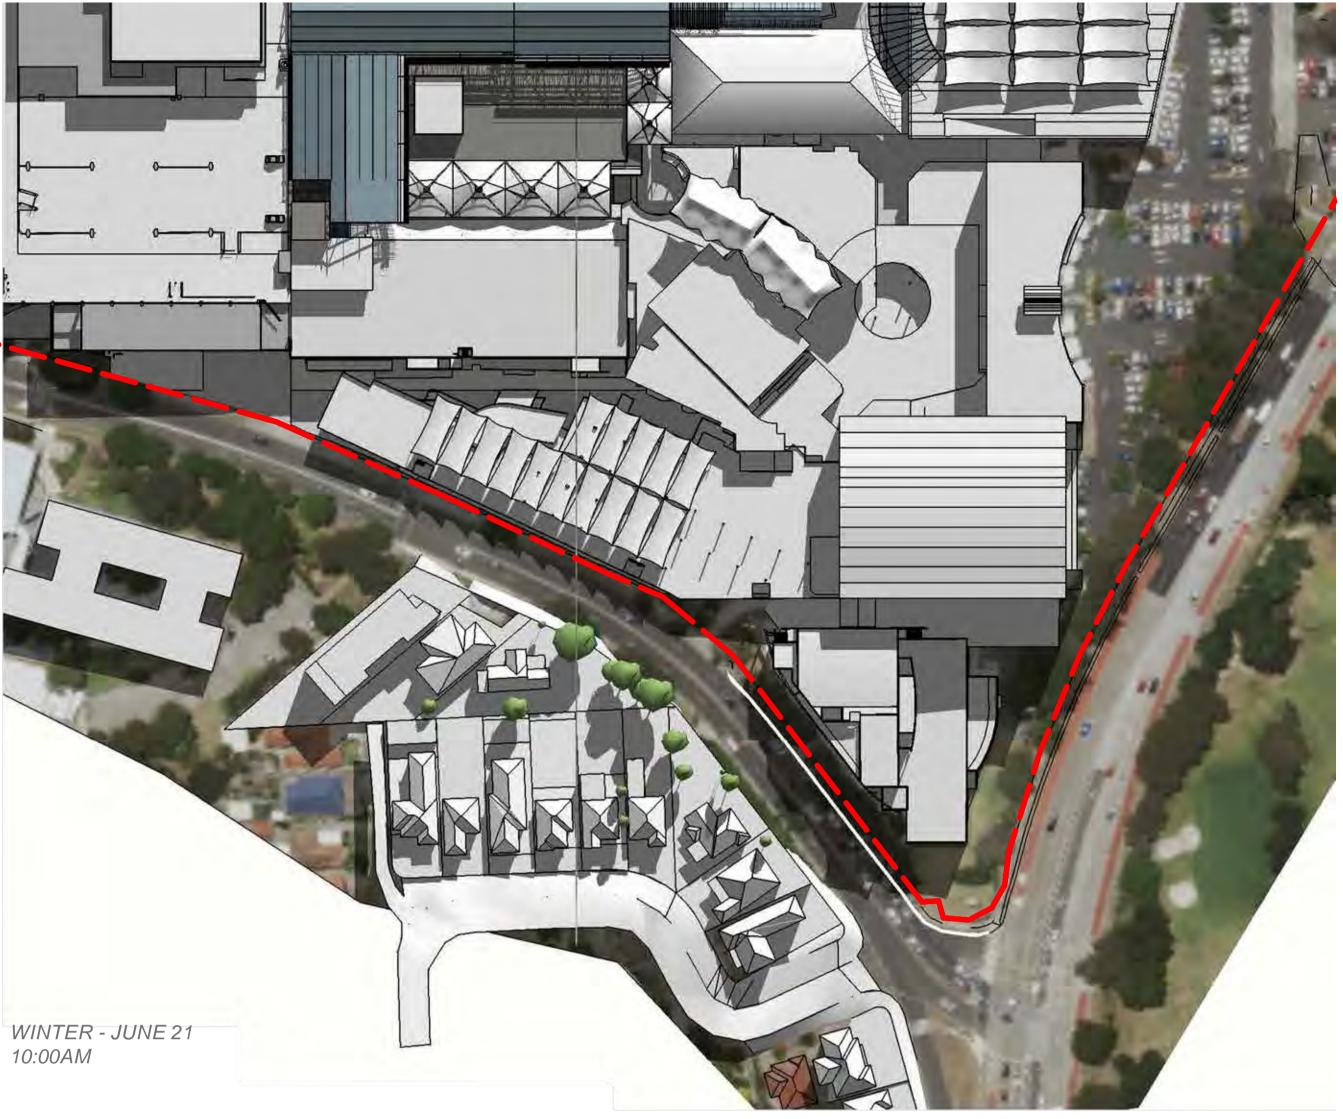

### SHADOW DIAGRAMS

#### WARRINGAH MALL STAGE 02

NOTES:
This document describes a Design Intent only
Written dimensions take precedence over scaling and are to be checked on site.
Refer to all project documentation before commencing work.

commencing work.

• Refer any discrepancies to the Project Design Manager.

Copyright is retained by Scentre Design and Construction.Written authority is required for any reproduction.

## SCENTRE GROUP

Owner and Operator of **Westfield** in Australia and New Zealand

Scentre Design and Construction Pty Limited

85 Castlereagh Street. Sydney NSW 2000
Phone (02) 9358 7000 Fax (02) 9028 8500
GPO Box 4004 Sydney NSW 2001

ACN 000 267 265