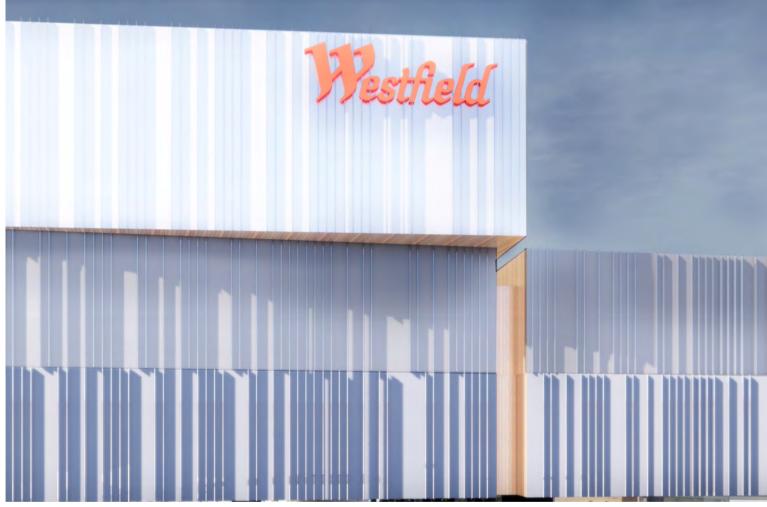

#### **WARRINGAH MALL** STAGE 02

SCHEME 14F DEVELOPMENT

APPLICATION

Scale @ Sheet Size
100% @ A1
Plot Date

ELEVATION

STAGE 02

SCHEME 14F

**APPLICATION** 

GL SHOPFRONT GLAZING

07-06-2019
KING PRESENTATIONS

PROPOSED EAST ELEVATION - PART 3

KEY DRAWING PROPOSED SOUTH ELEVATION

PROPOSED SOUTH ELEVATION - PART 1

1:250

PROPOSED SOUTH ELEVATION - PART 2
1:250

#### MATERIAL FINISHES

CONCRETE / BLOCKWALL WITH STUCCO PAINT FINISH

MP3 METAL CLADDING 3 WITH CUSTOM PATTERN

PREFABRICATED PRECAST PANEL PAINTED WHITE

BL BALUSTRADE

PG METAL PERGOLA

GL

GL SHOPFRONT GLAZING