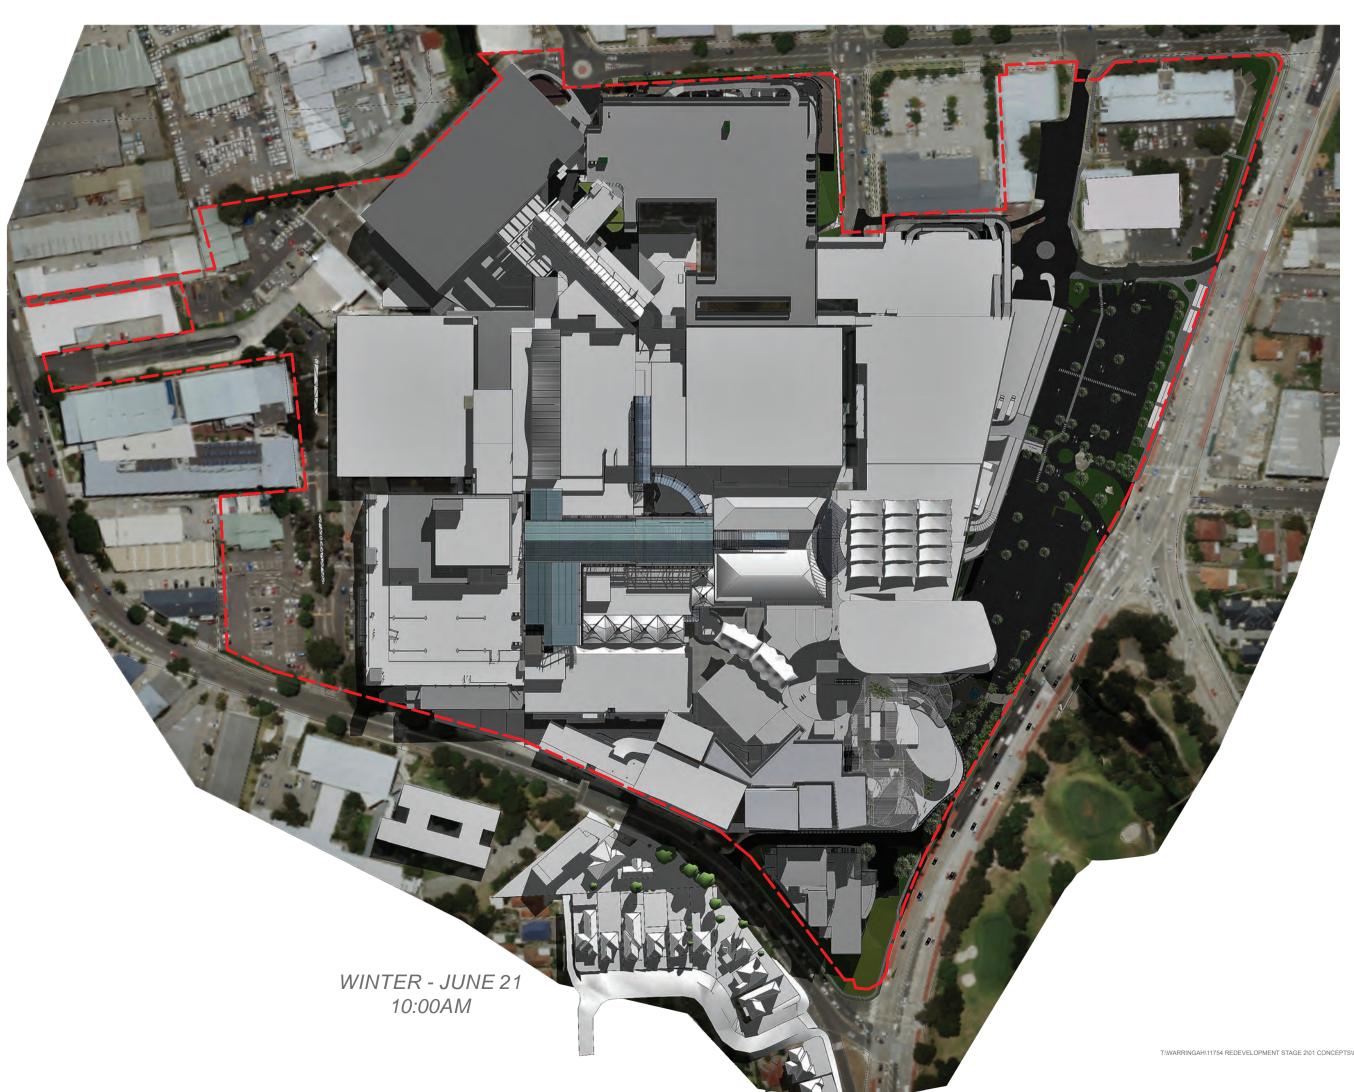

### SHADOW DIAGRAMS

#### WARRINGAH MALL STAGE 02

NOTES:
• This document describes a Design Intent only Written dimensions take precedence over scaling and are to be checked on site. Refer to all project documentation before commencing work.