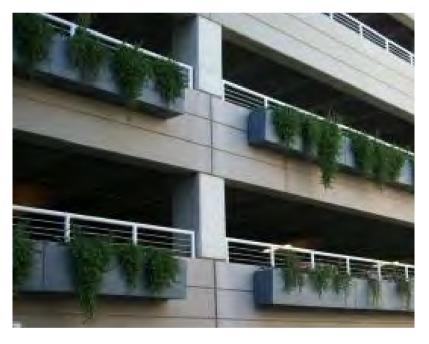

## Character Imagery

#### **Cascading Plants**

Planting on the upper roof level to provide cascading climbers and hardy trailing plants to further soften the building edges

Raised garden beds filled with hardy and low maintenance shrubs and groundcovers that provide a lush tropical character