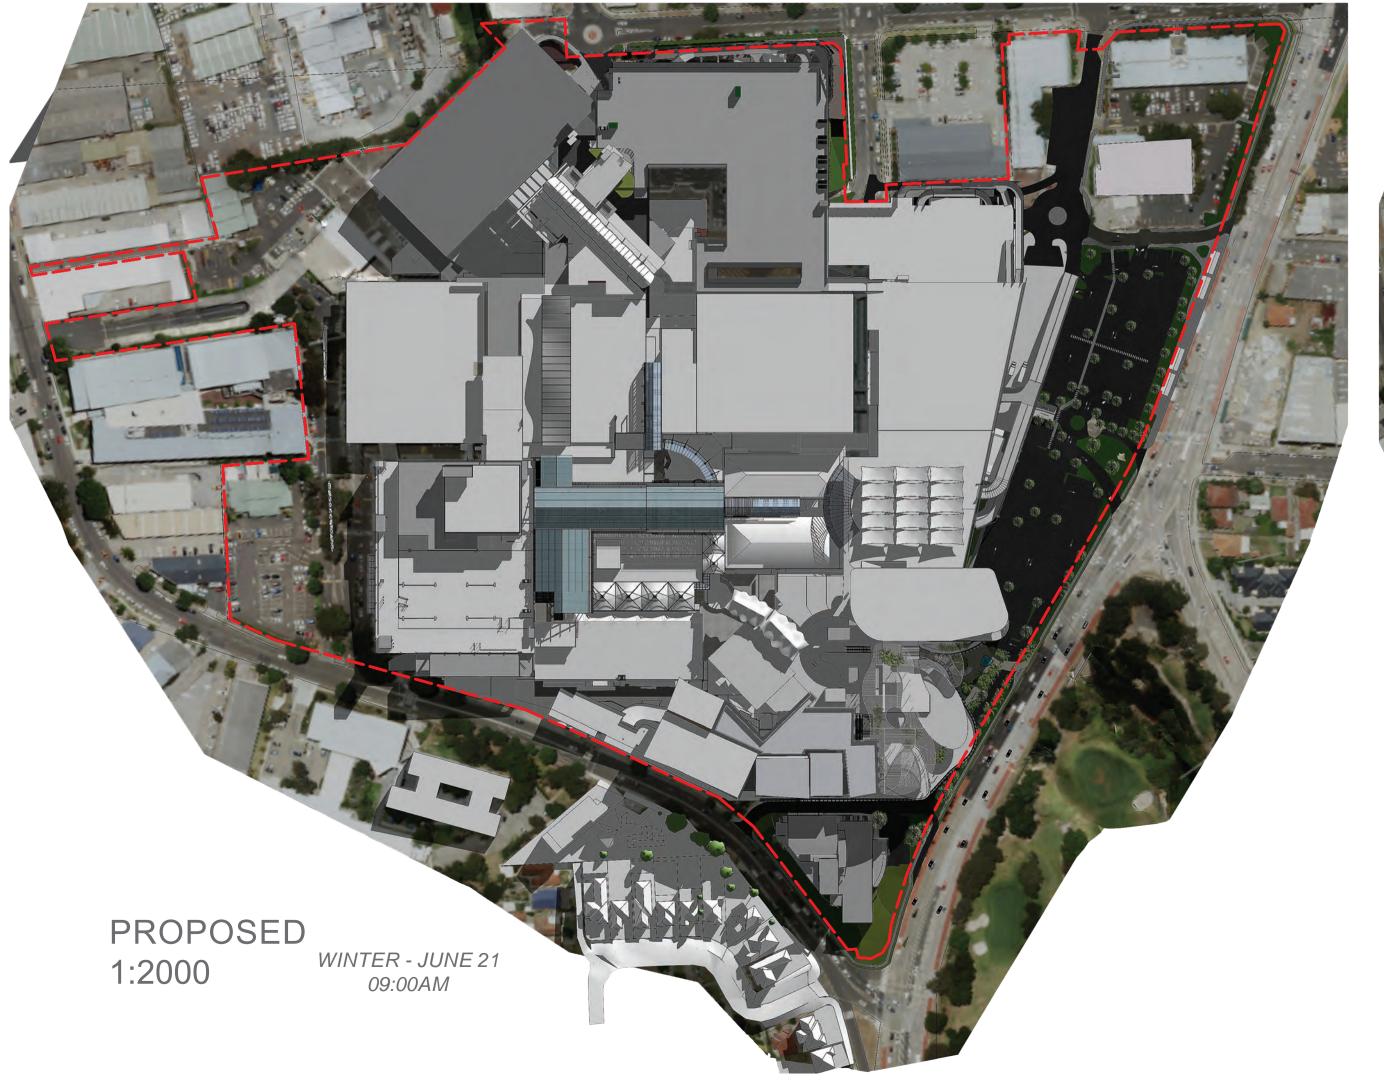

## SHADOW DIAGRAMS

#### WARRINGAH MALL STAGE 02

SCHEME 14F

DEVELOPMENT

APPLICATION

mber Drawing No.

11754
Scale @ Sheet Size
100% @ A1

09-07-2019

N