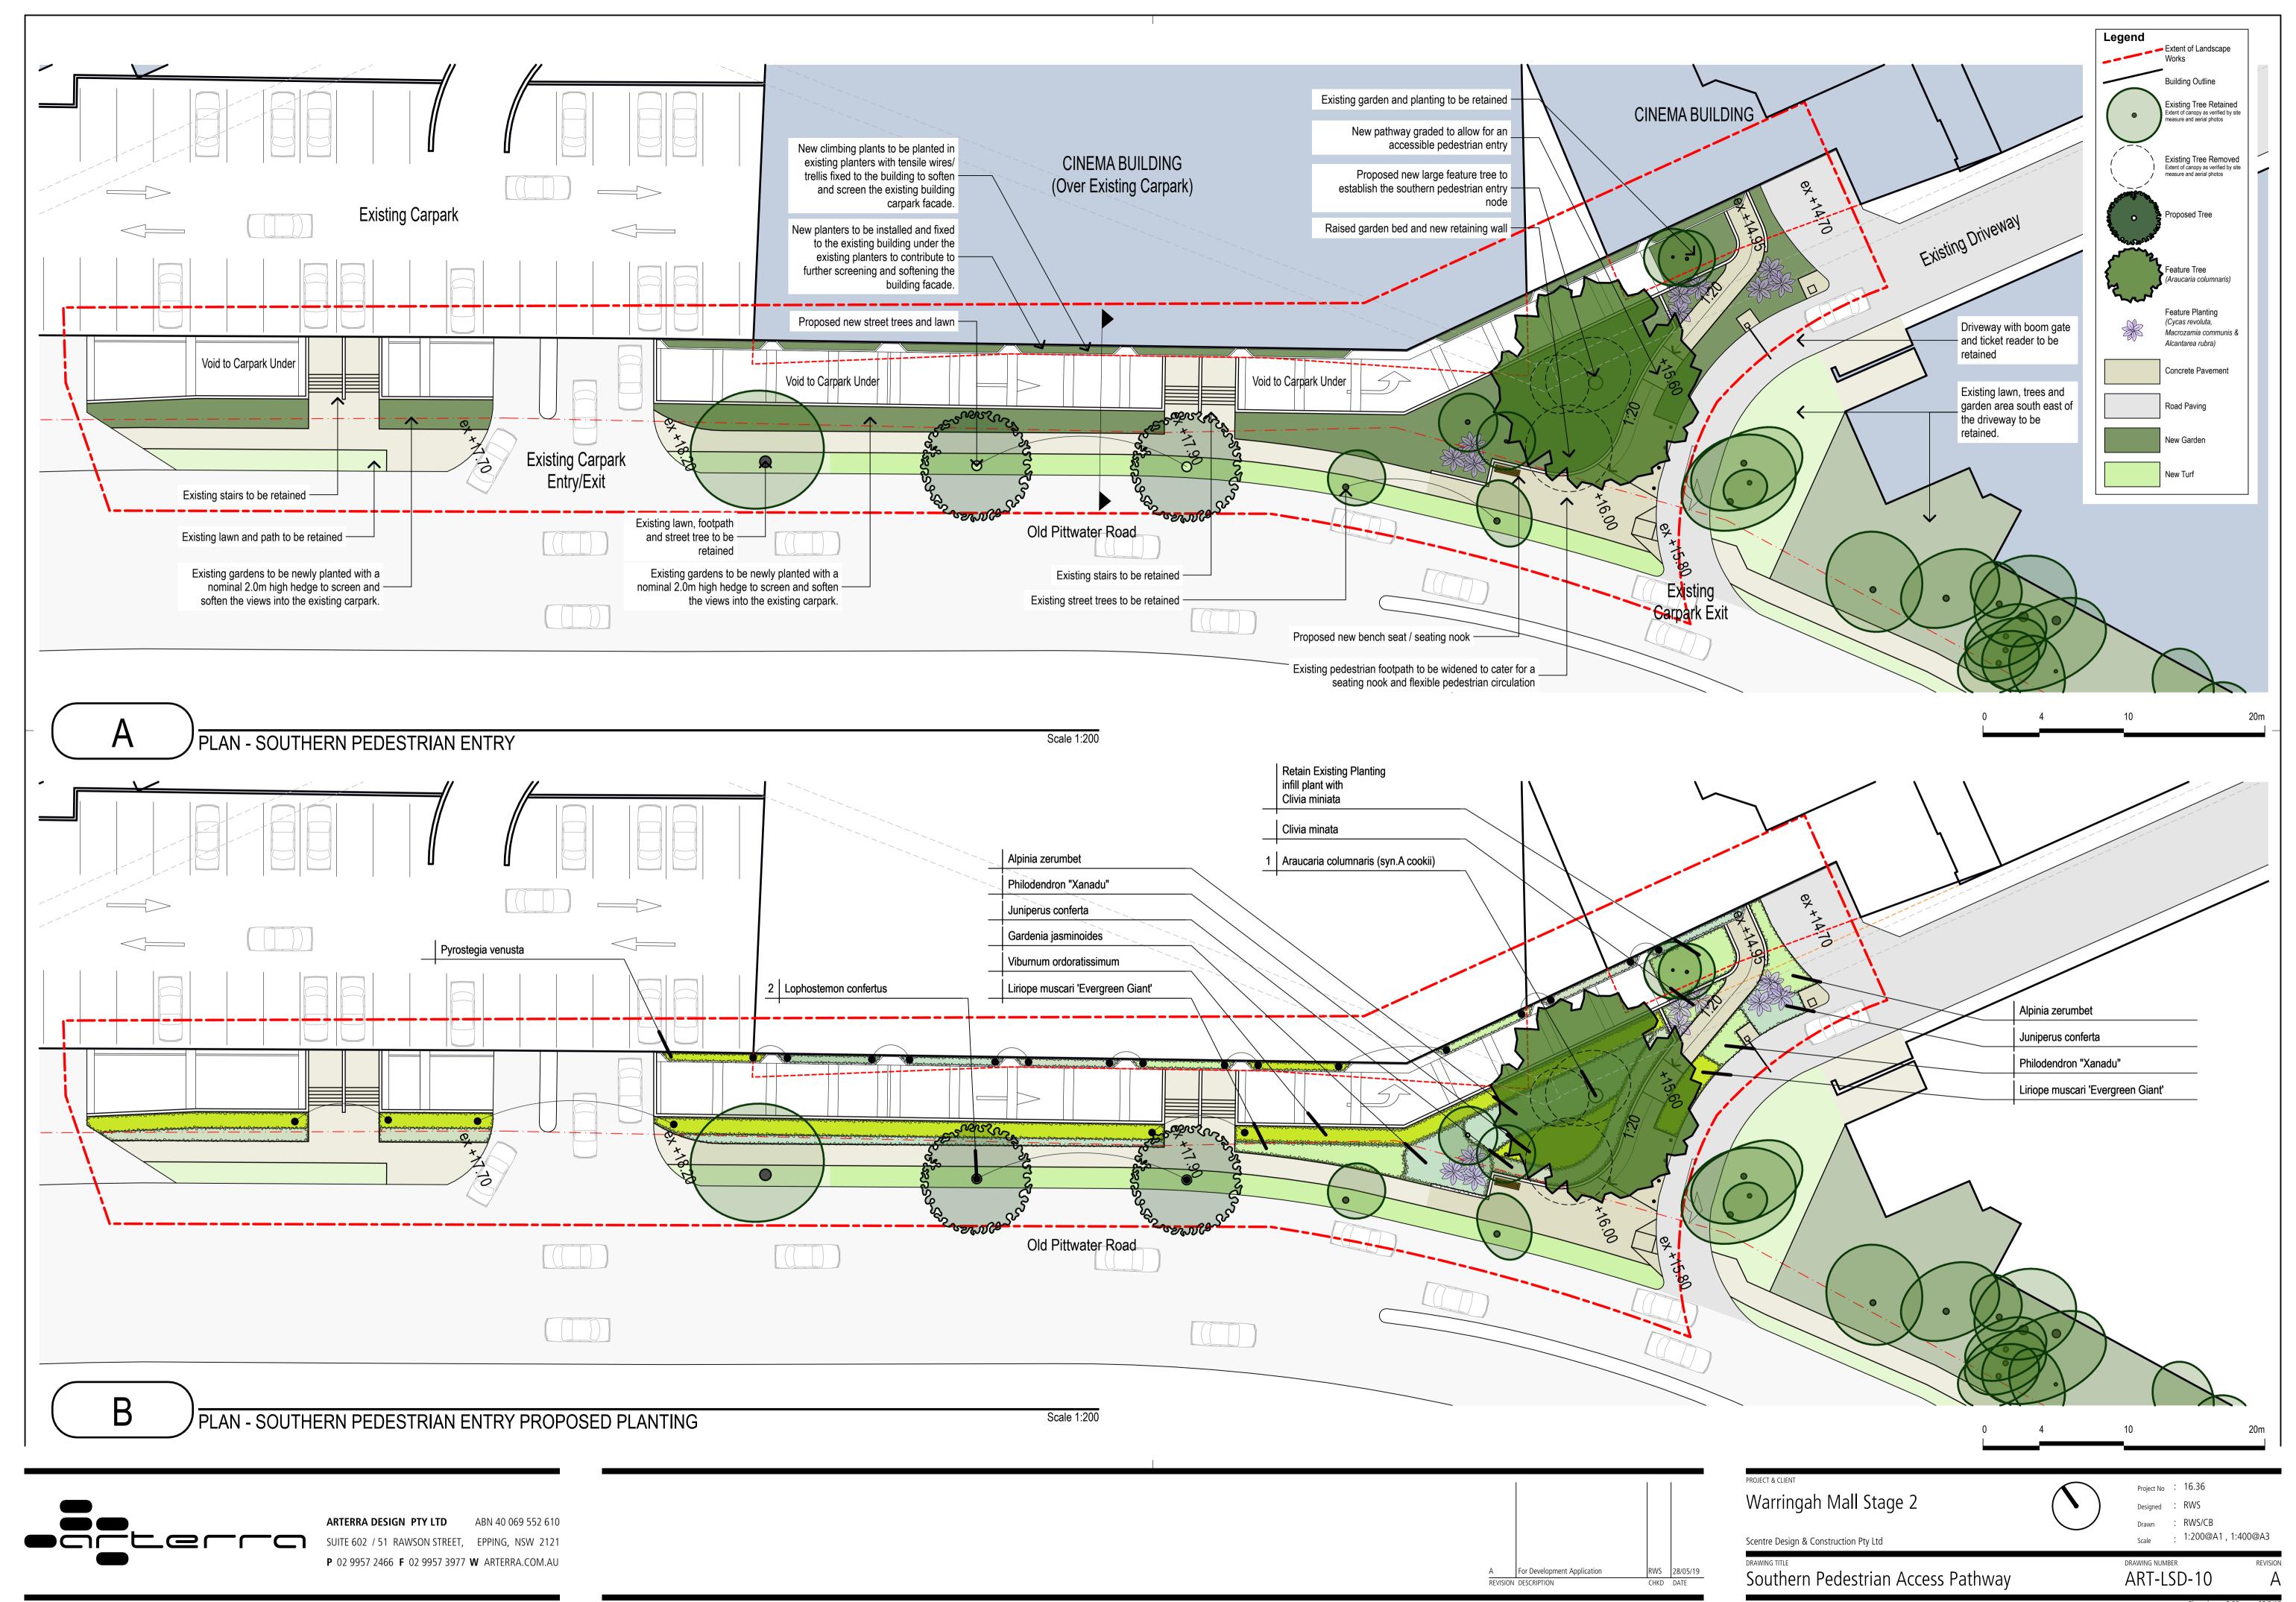

#### DRAWING INDEX **Drawing No: Drawing Name** Current Rev. ART-LSD-00 Cover Sheet Overall Landscape Plan - Ground Level ART-LSD-01 D ART-LSD-02 Northern Entry Landscape Plan D ART-LSD-03 Southern Entry Landscape Plan В ART-LSD-04 Typical Sections В ART-LSD-05 Typical Sections В ART-LSD-06 Planting Palette В ART-LSD-07 Character Imagery В ART-LSD-08 Perspective Imagery С ART-LSD-09 Northern Car Park Entry Pathway ART-LSD-10 Southern Pedestrian Access Pathway Southern Pedestrian Access Pathway - Section ART-LSD-11

# Character Imagery

Main Southern Pedestrian Entry from Old Pittwater Road

Overview - Main Southern Pedestrian Entry Looking South

Photomontage from Old Pittwater Road Looking North

ARTERRA DESIGN PTY LTD ABN 40 069 552 610 **P** 02 9957 2466 **F** 02 9957 3977 **W** ARTERRA.COM.AU

Scentre Design & Construction Pty Ltd

: 1:50@A1 , 1:100@A3

Southern Pedestrian Access Pathway - Section ART-LSD-11