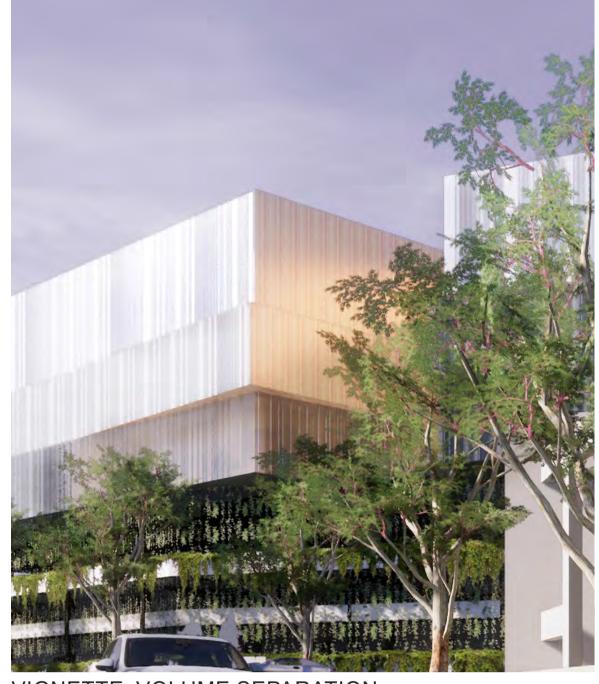

## **VOLUME REDUCTION**

- CINEMA VOLUMES HEIGHT REDUCED ALONG STREET
- SEPARATION OF CINEMA AND PARKING VOLUMES
- IMPROVING STREET PRESENCE WITH A COMPREHENSIVE GREEN STRATEGY (REFER LANDSCAPE DESIGN FOR DETAILS)

## B) VOLUME SEPARATION

- CINEMA VOLUMES BROKEN UP TO CREATE VISUAL ACTIVATION
- LOBBY & PRE-FUNCTION AREAS ARE IDENTIFIED AS BEACONS WITH PHYSICAL ACTIVATION
- OPPORTUNITIES FOR EXTERNAL TERRACE AND MULTI- LEVEL CONNECTIVITY

### **FACADE VIGNETTES**

**VIGNETTE: VOLUME SEPARATION** 

VIGNETTE: LOBBY

**VIGNETTE: CINEMA BOXES** 

• This document describes a Design Intent only • Written dimensions take precedence over scaling and are to be checked on site. • Refer to all project documentation before commencing work.