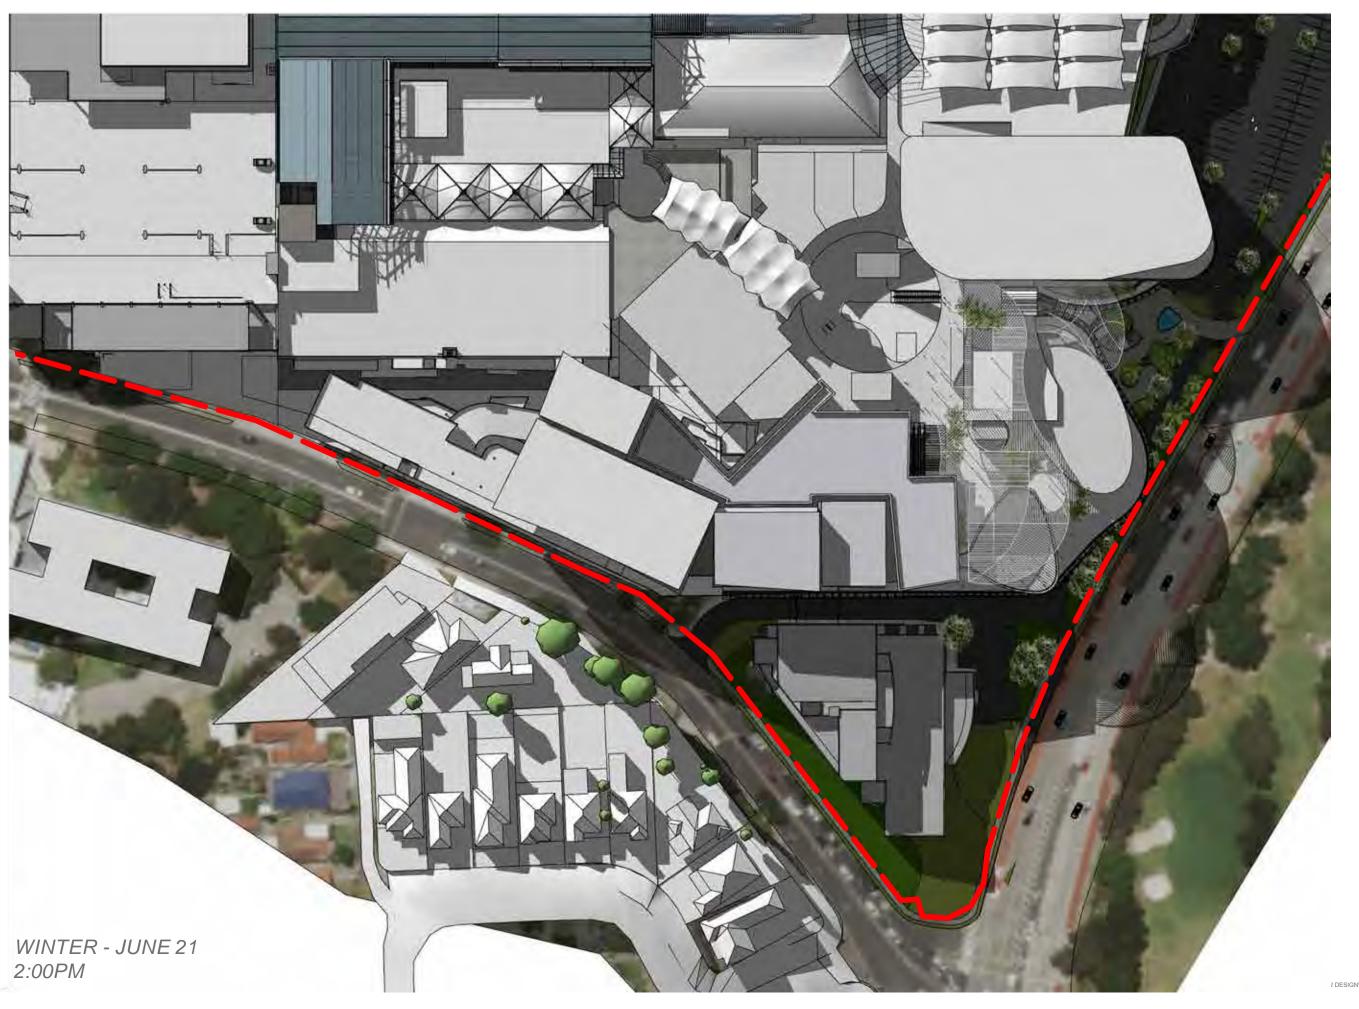

### SHADOW DIAGRAMS

#### WARRINGAH MALL STAGE 02

NOTES:
• This document describes a Design Intent only Written dimensions take precedence over scaling and are to be checked on site. Refer to all project documentation before commencing work.

• Refer any discrepancies to the Project Design Manager.

 Copyright is retained by Scentre Design and Construction. • Written authority is required for any reproduction.

# SCENTRE GROUP

Owner and Operator of **Westfield** in Australia and New Zealand

Scentre Design and Construction Pty Limited 85 Castlereagh Street. Sydney NSW 2000 Phone (02) 9358 7000 Fax (02) 9028 8500 GPO Box 4004 Sydney NSW 2001 ACN 000 267 265

#### SHADOW DIAGRAMS

## SCENTRE GROUP

Owner and Operator of **Westfield** in Australia and New Zealand

Scentre Design and Construction Pty Limited 85 Castlereagh Street. Sydney NSW 2000 Phone (02) 9358 7000 Fax (02) 9028 8500 GPO Box 4004 Sydney NSW 2001 ACN 000 267 265

#### WARRINGAH MALL STAGE 02

NOTES:
This document describes a Design Intent only
Written dimensions take precedence over scaling and are to be checked on site.
Refer to all project documentation before commencing work.

commencing work.

• Refer any discrepancies to the Project Design Manager.

Copyright is retained by Scentre Design and Construction.Written authority is required for any reproduction.

## SCENTRE GROUP

Owner and Operator of **Westfield** in Australia and New Zealand

Scentre Design and Construction Pty Limited

85 Castlereagh Street. Sydney NSW 2000
Phone (02) 9358 7000 Fax (02) 9028 8500
GPO Box 4004 Sydney NSW 2001

ACN 000 267 265

## SHADOW DIAGRAMS

#### WARRINGAH MALL STAGE 02

SCHEME 14F

DEVELOPMENT

APPLICATION

mber Drawing No.

11754
Scale @ Sheet Size
100% @ A1

09-07-2019

N