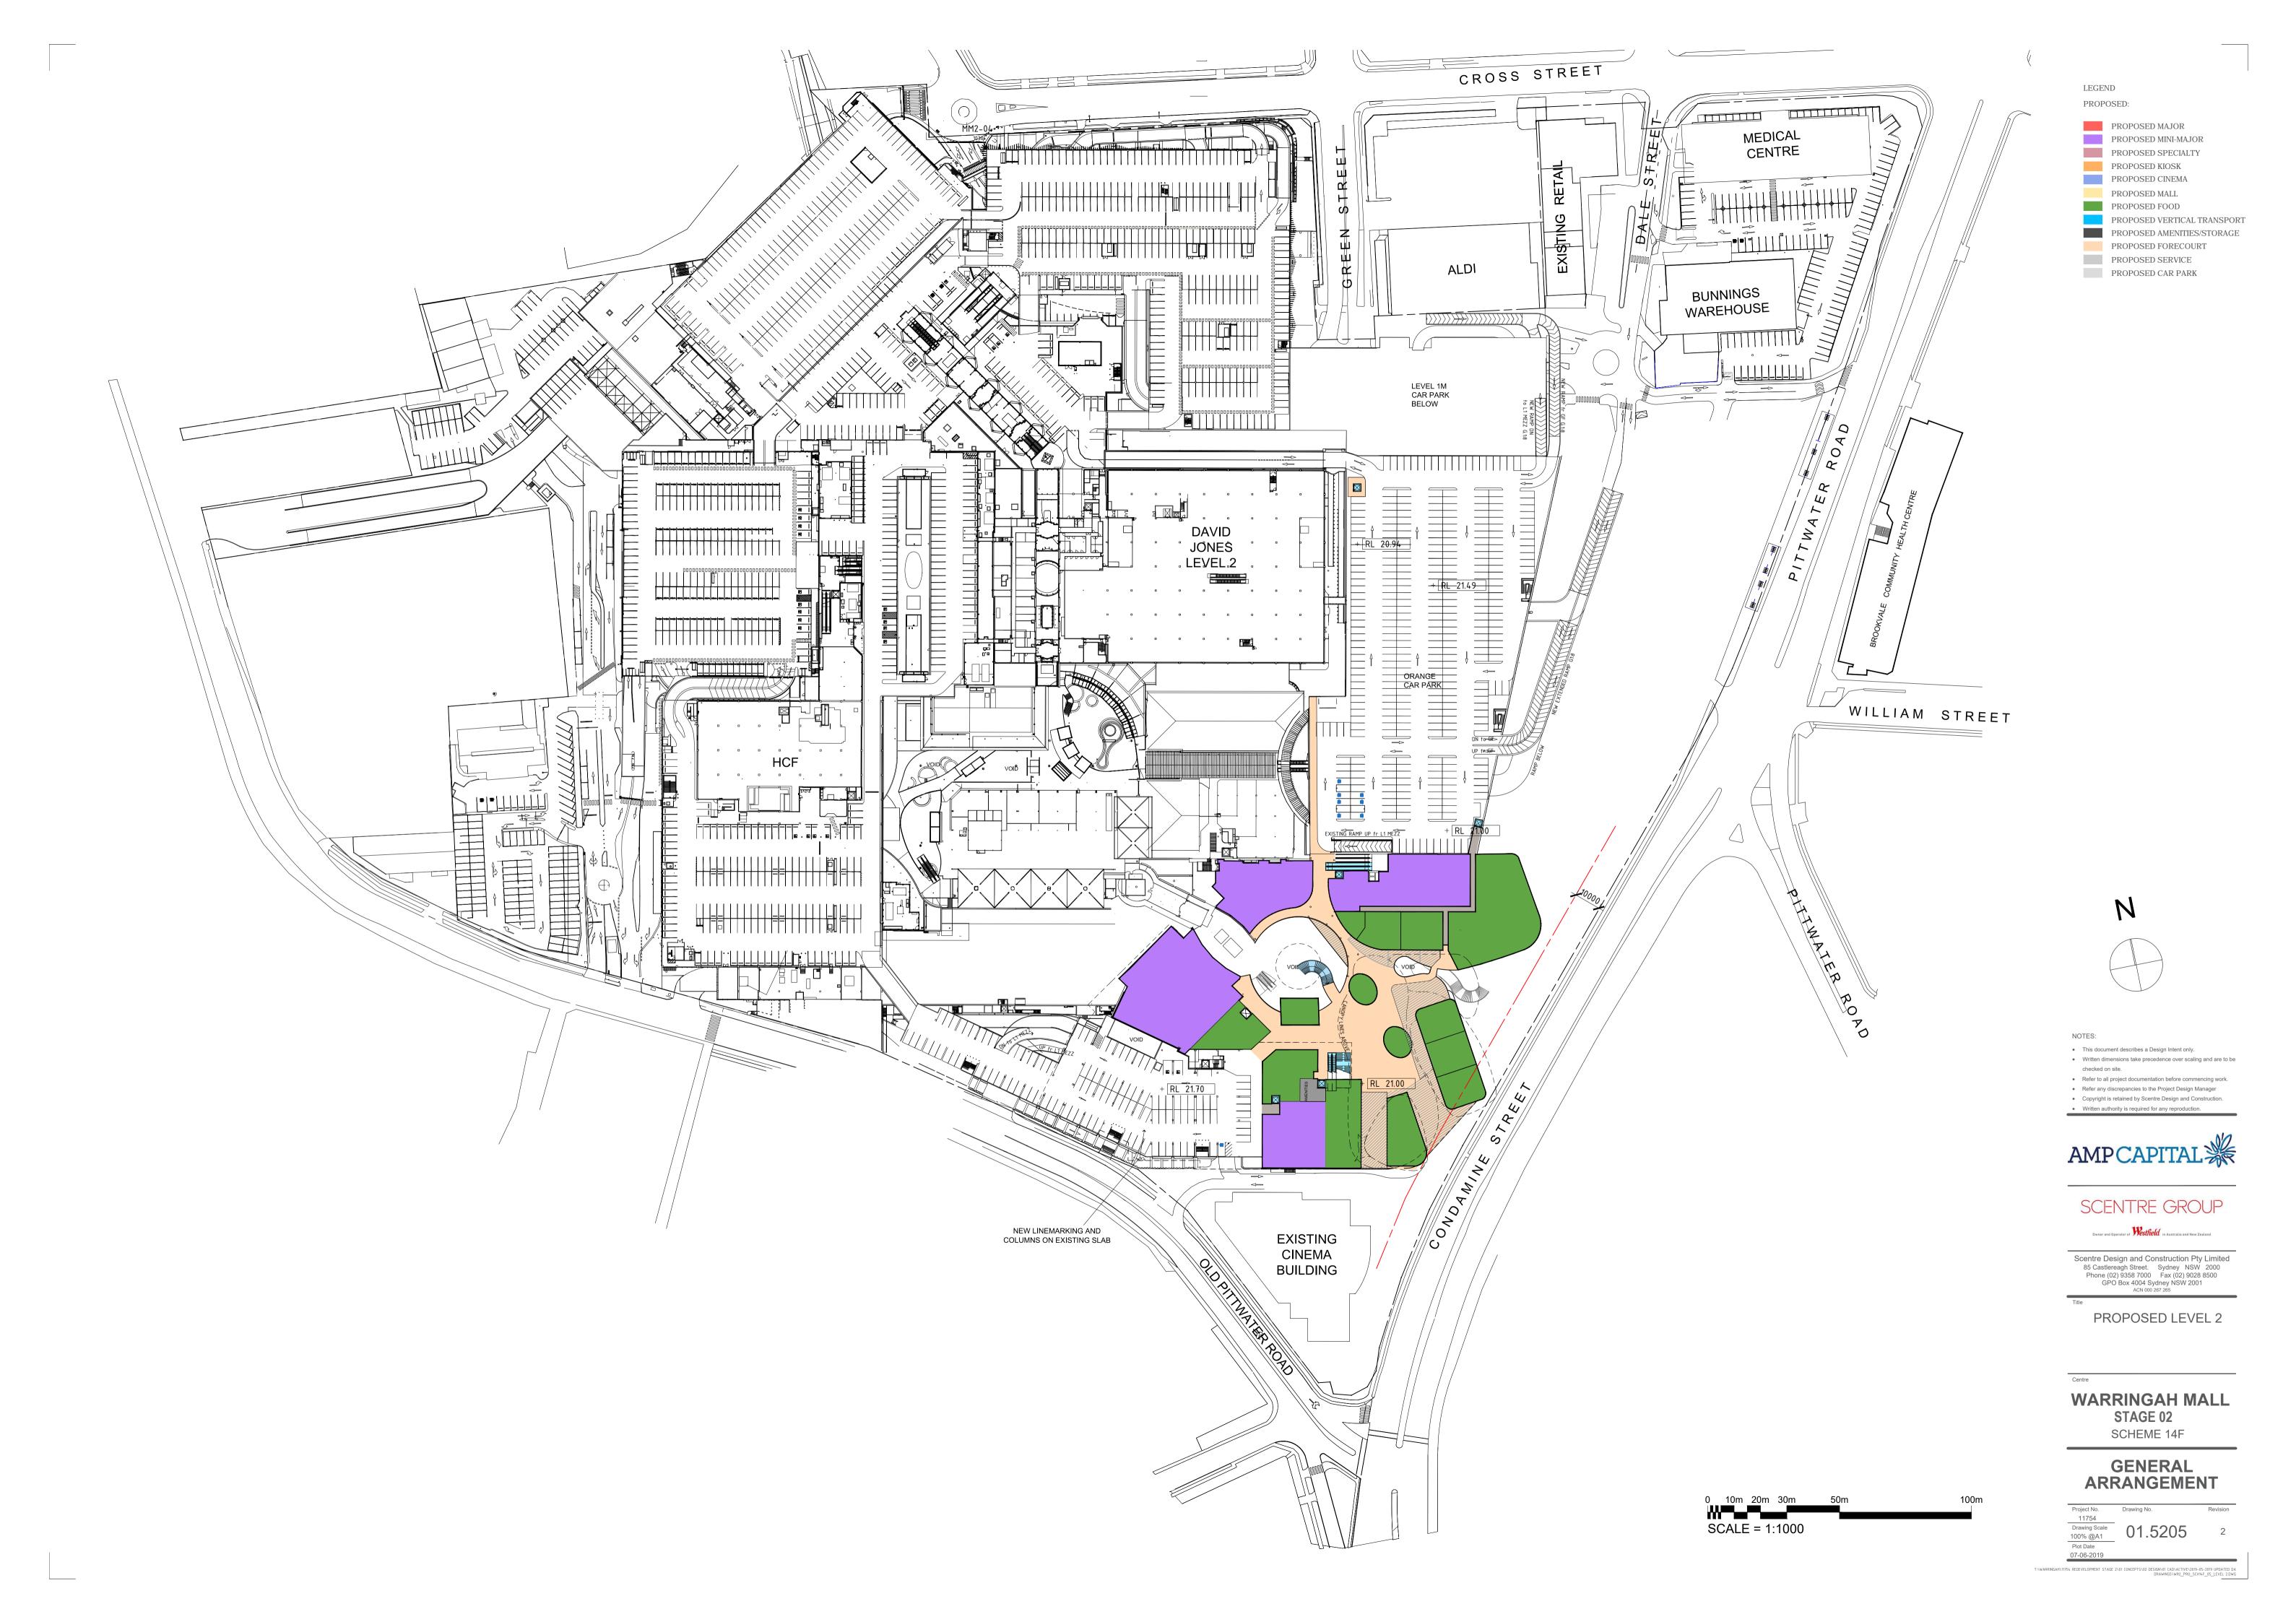

Scentre Design and Construction Pty Limited 85 Castlereagh Street. Sydney NSW 2000 Phone (02) 9358 7000 Fax (02) 9028 8500 GPO Box 4004 Sydney NSW 2001 ACN 000 267 265

PROPOSED **ROOF PLAN** 

**WARRINGAH MALL** STAGE 02

> **DEVELOPMENT APPLICATION**

SCHEME 14F

Project No.
11754

Drawing Scale
100% @A1

Plot Date

07-06-2019

SECTION AA - PART 1 1:250

SECTION AA - PART 2 1:250