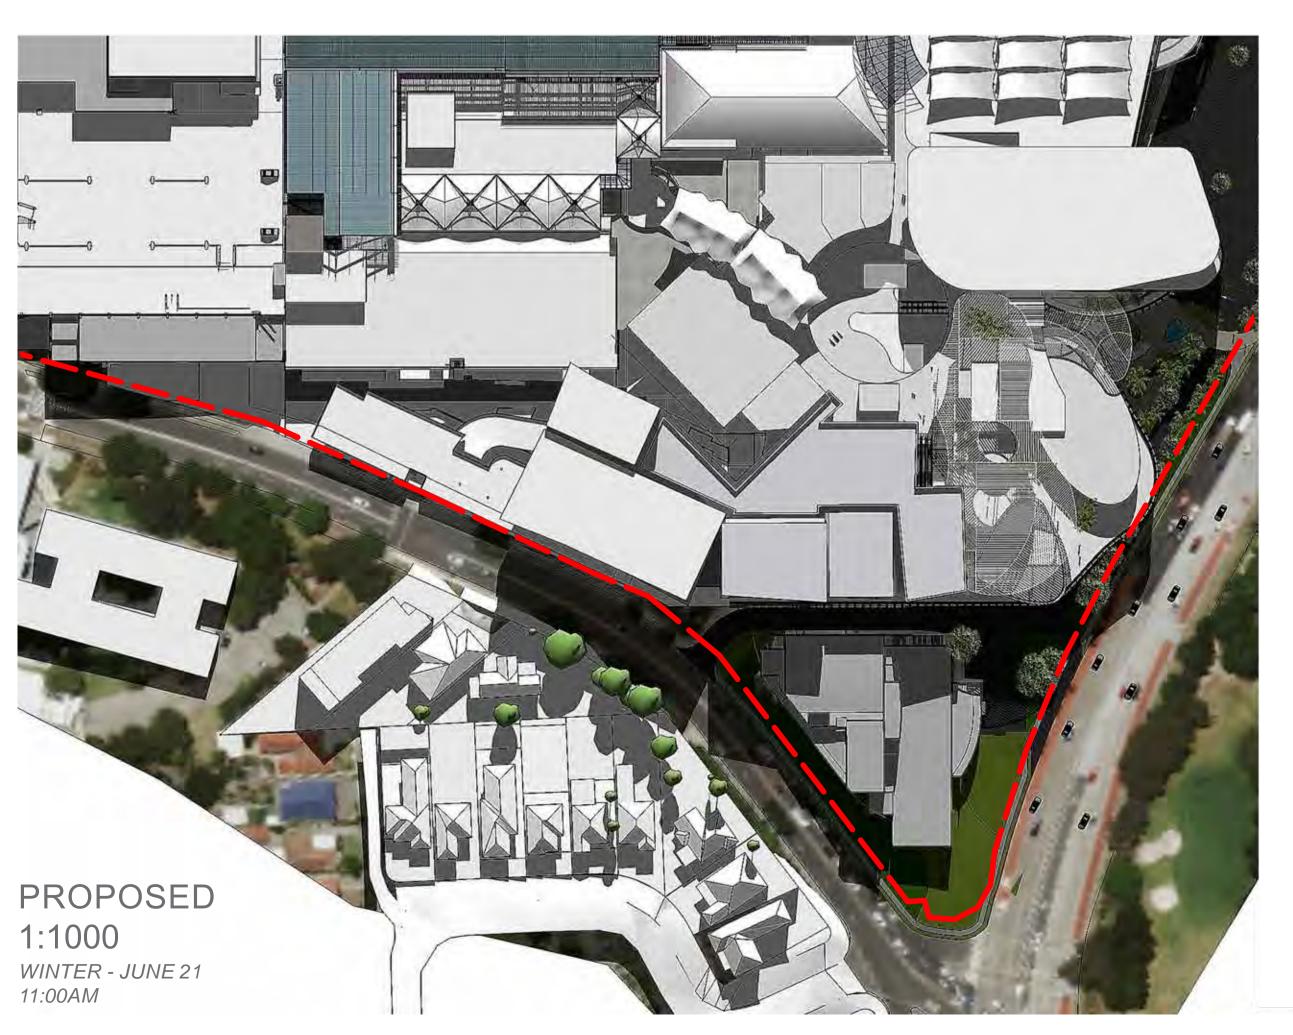

### SHADOW DIAGRAMS

#### WARRINGAH MALL STAGE 02

NOTES:
• This document describes a Design Intent only Written dimensions take precedence over scaling and are to be checked on site. Refer to all project documentation before commencing work.

#### SHADOW DIAGRAMS