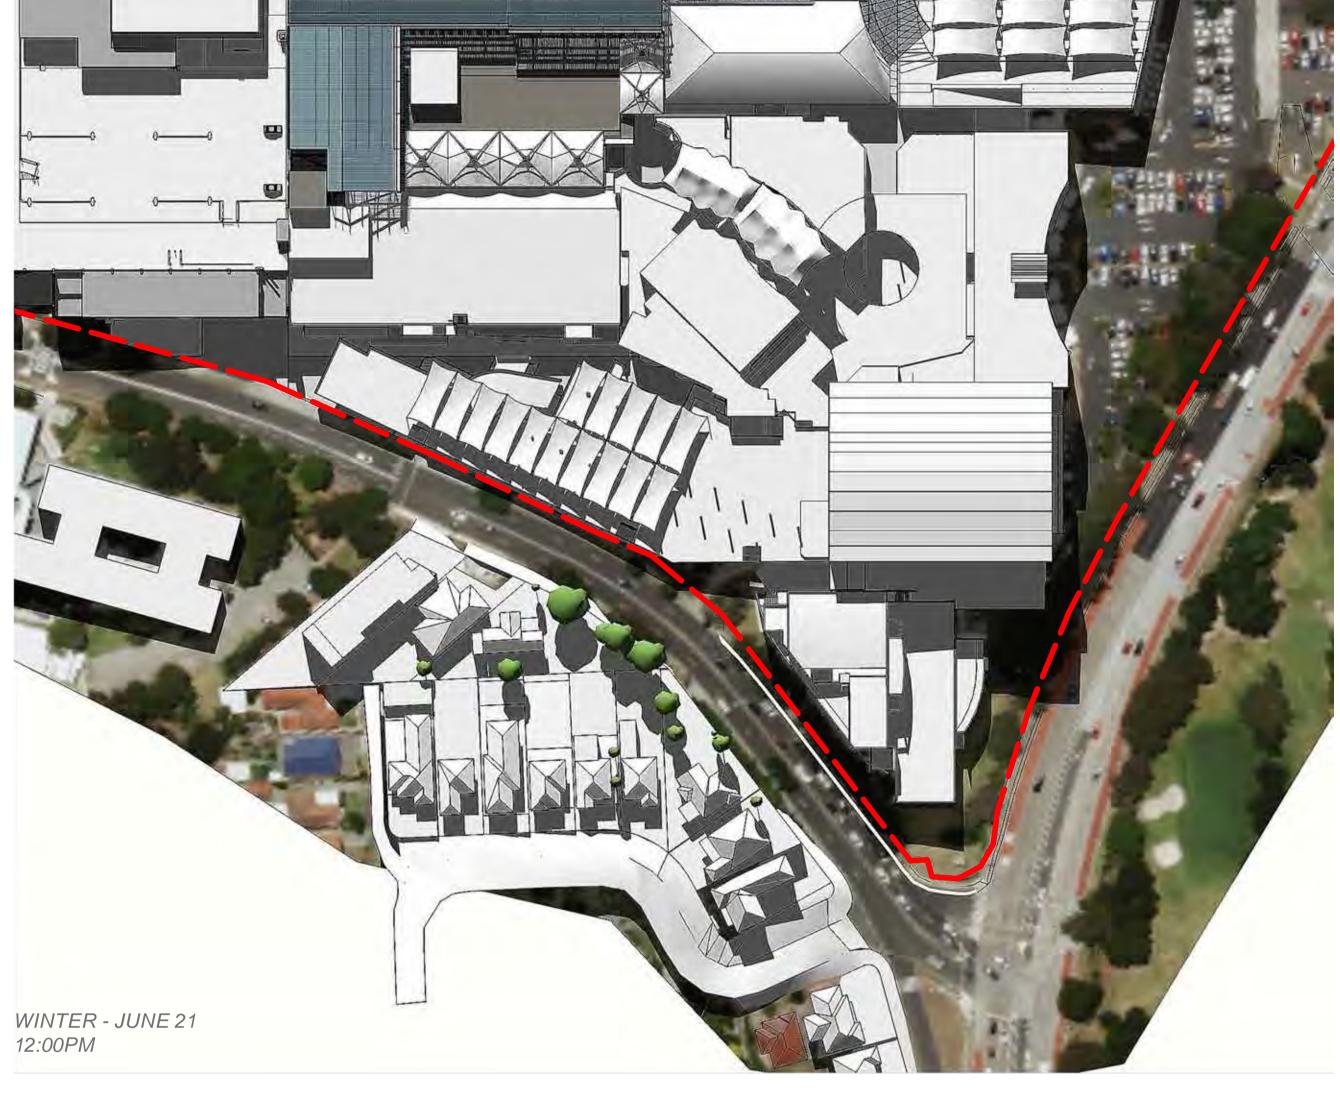

## SHADOW DIAGRAMS

#### WARRINGAH MALL STAGE 02

SCHEME 14F

DEVELOPMENT

APPLICATION

mber Drawing No.

11754
Scale @ Sheet Size
100% @ A1

09-07-2019

N